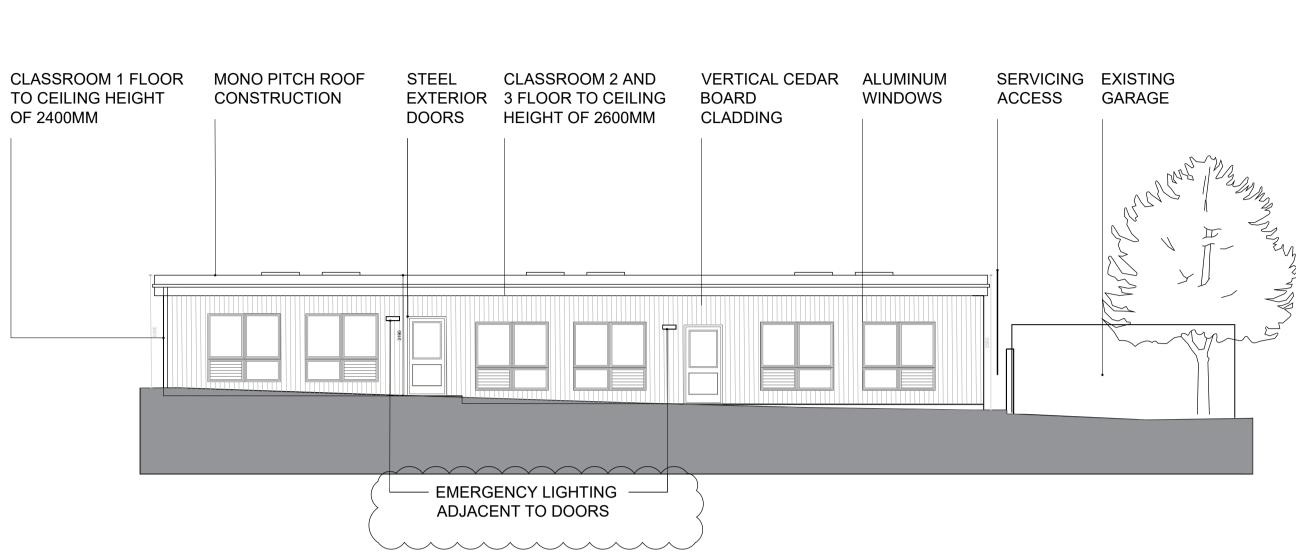

## FRONT ELEVATION (EAST)

### FGL:Finish Floor Level HT: Height of Buildings/ Structure above Datum