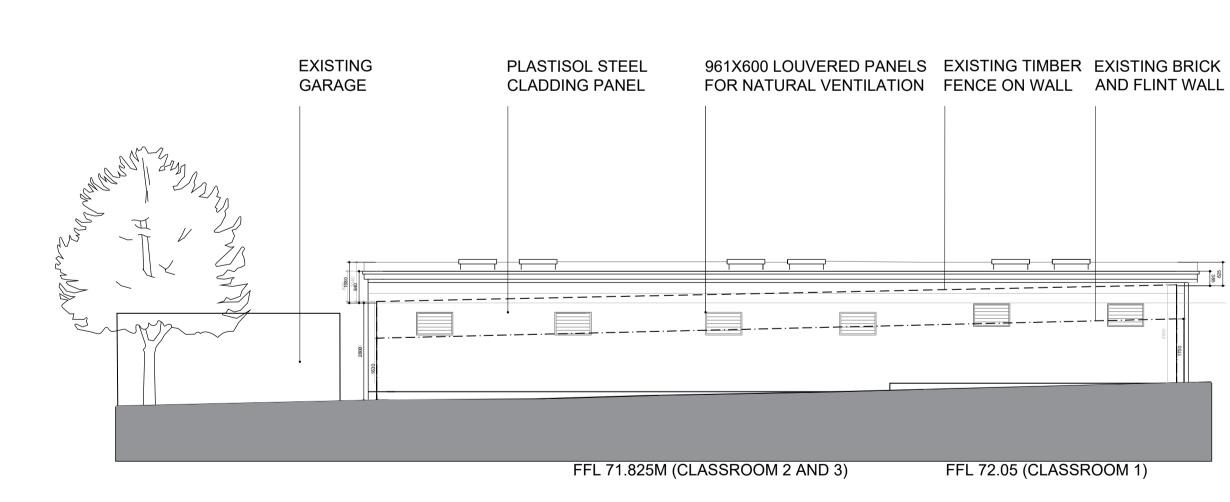

# NORTH ELEVATION

FFL 71.825 (CLASSROOM 2 AND 3)

This drawing is the copyright of HNW Architects Ltd.

All dimensions must be verified on site prior to construction. Do not scale this drawing except for Planning Application purposes.

### FGL:Finish Floor Level HT: Height of Buildings/ Structure above Datum