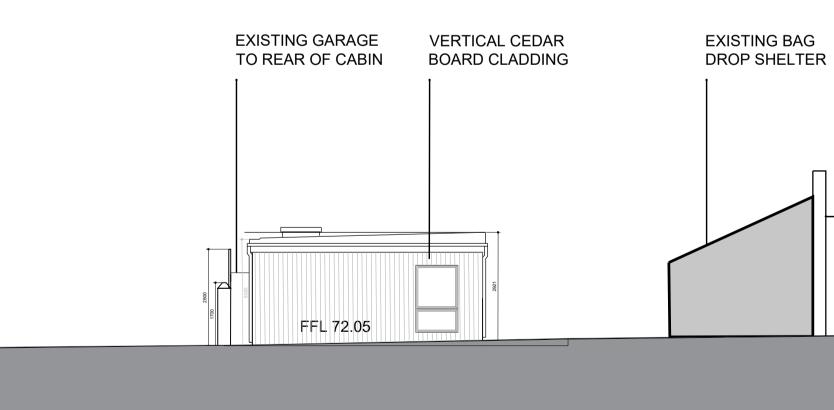

# REAR ELEVATION (WEST)

### FGL:Finish Floor Level HT: Height of Buildings/ Structure above Datum