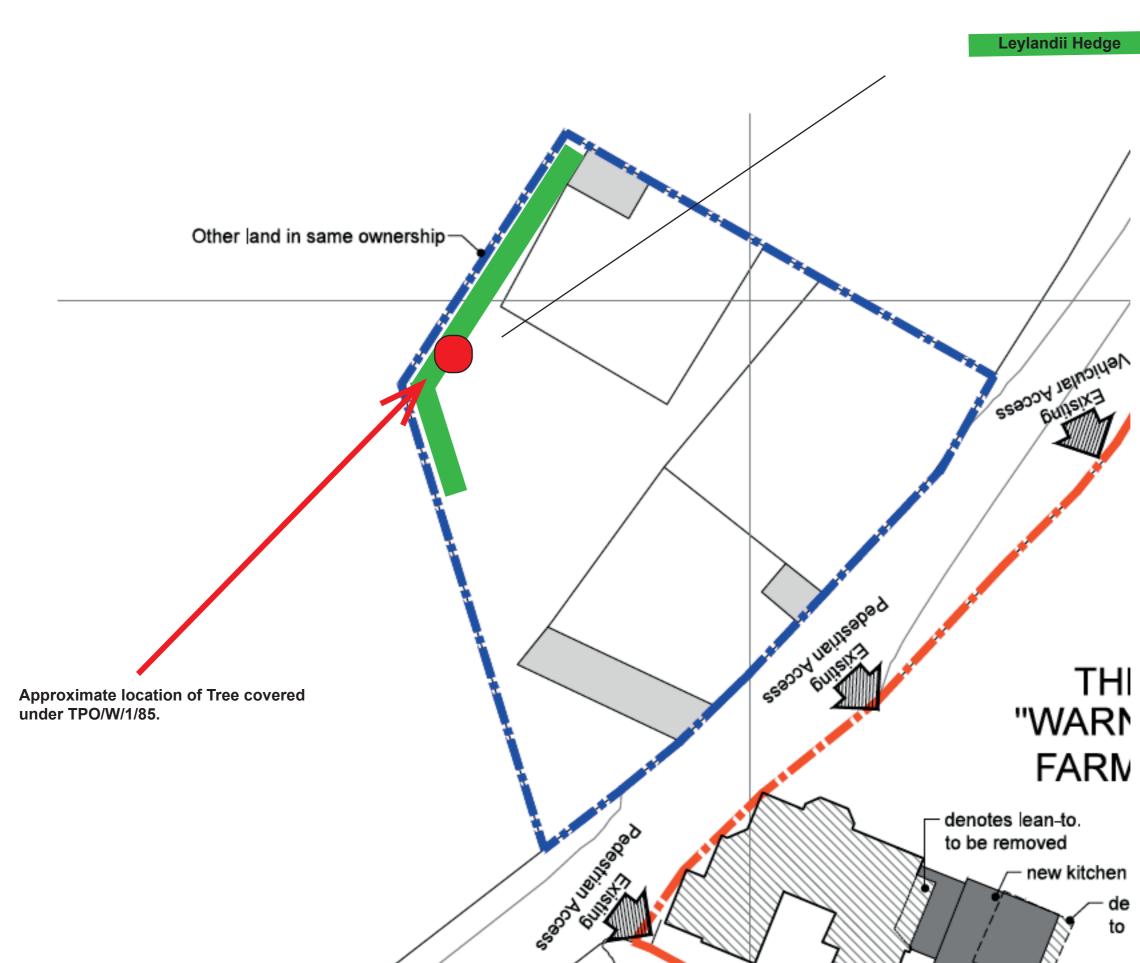

| • | Date:                    | 15th June 2022                 |
|---|--------------------------|--------------------------------|
|   | Title:                   | Leylandii Removal (Block Plan) |
|   | Revision:                | Version 1                      |
|   | Project Ref:             | WCAMP-HEDGE1                   |
|   | Site Name:<br>Post Code: | Warningcamp Farm<br>BN18 9QX   |