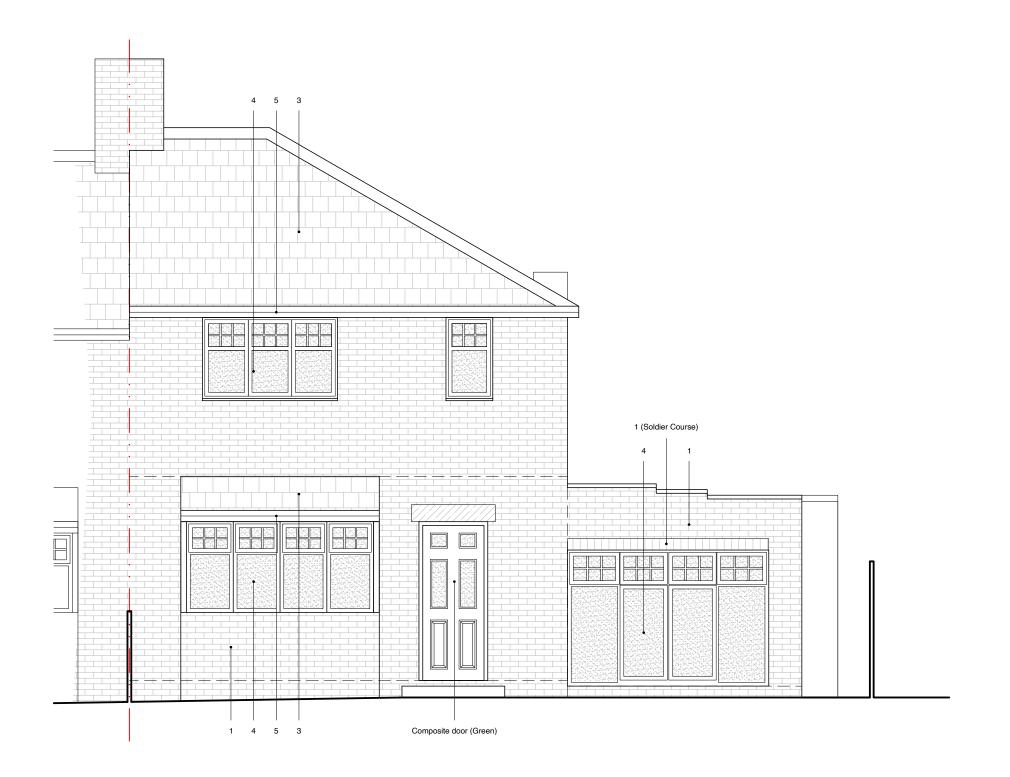

### Materials Key

Existing Brick (Red)
 Existing Stone (Painted White)
 Existing Roof Tile (Purple Slate)
 Existing UPVC Windows + Doors (White)
 Existing UPVC Fascia, Gutter + Downpipes (White)
 Proposed Brick (To Match)
 Proposed Roof Tile (To Match)
 Proposed UPVC Windows + Doors (White)
 Proposed UPVC Fascia, Gutter + Downpipes (White)

## Existing

### Front Elevation