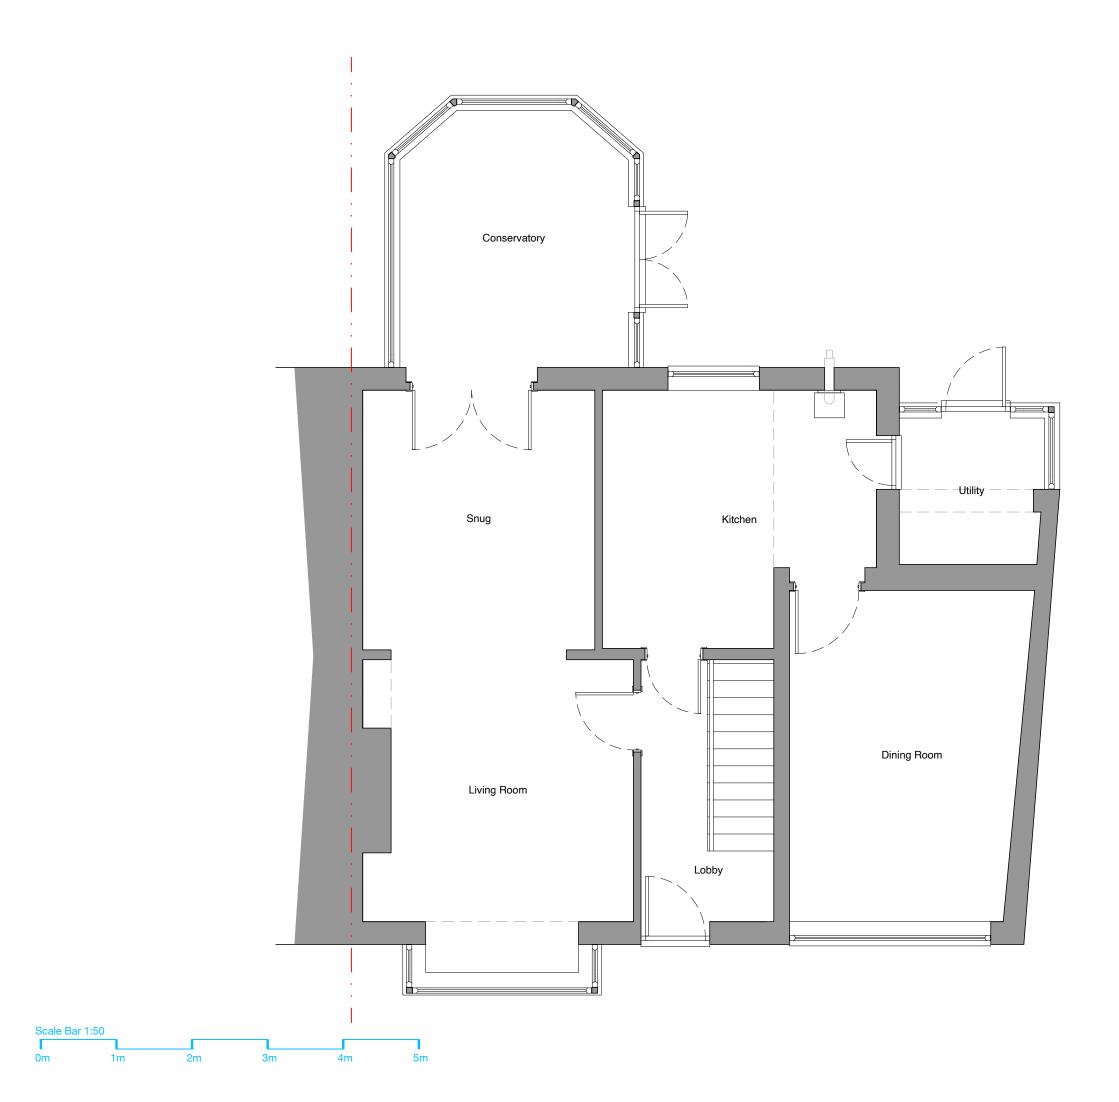

Revision Date Drawn By
\* Issue For Planning 08/06/22 PWS

8 Wesley Gardens Castleside

Existing
Ground Floor Plan

| Drawing No. | Project ID | Stage | No. | 293 + 3 + 110 1:50

Do not scale from this drawing All dimensions to be checked on site before commencement of work. Any discrepancies, ambiguities and or/ omissions to be brought to the attention of PWS immediately upon discovery.