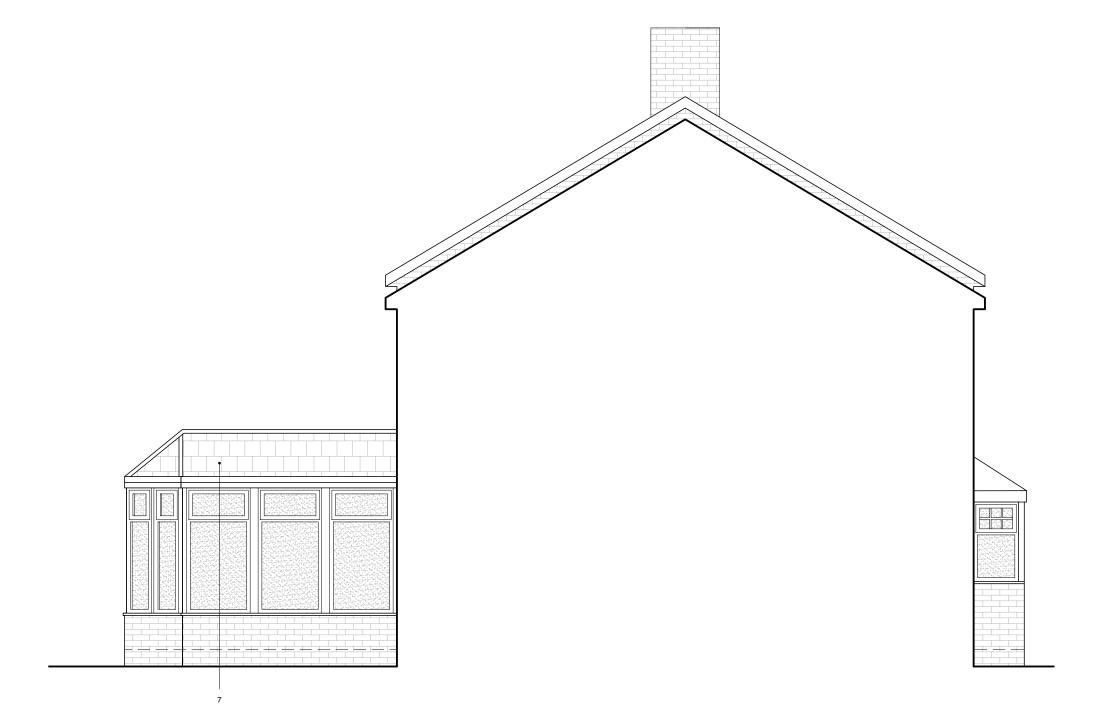

## Materials Key

1. Existing Brick (Red)
2. Existing Stone (Painted White)
3. Existing Roof Tile (Purple Slate)
4. Existing UPVC Windows + Doors (White)
5. Existing UPVC Fascia, Gutter + Downpipes (White)
6. Proposed Brick (To Match)
7. Proposed Roof Tile (To Match)
8. Proposed UPVC Windows + Doors (White)
9. Proposed UPVC Fascia, Gutter + Downpipes (White)

Revision Date Drawn By

\* Issue For Planning 08/06/22 PWS

8 Wesley Gardens Castleside

Existing

Sectional Elevation

Drawing No.
Project ID Stage No. Scale @A3 293 + 3 + 123 1:50

Do not scale from this drawingAll dimensions to be checked on site before commencement of work. Any discrepancies, ambiguities and or/ omissions to be brought to the attention of PWS immediately upon discovery.