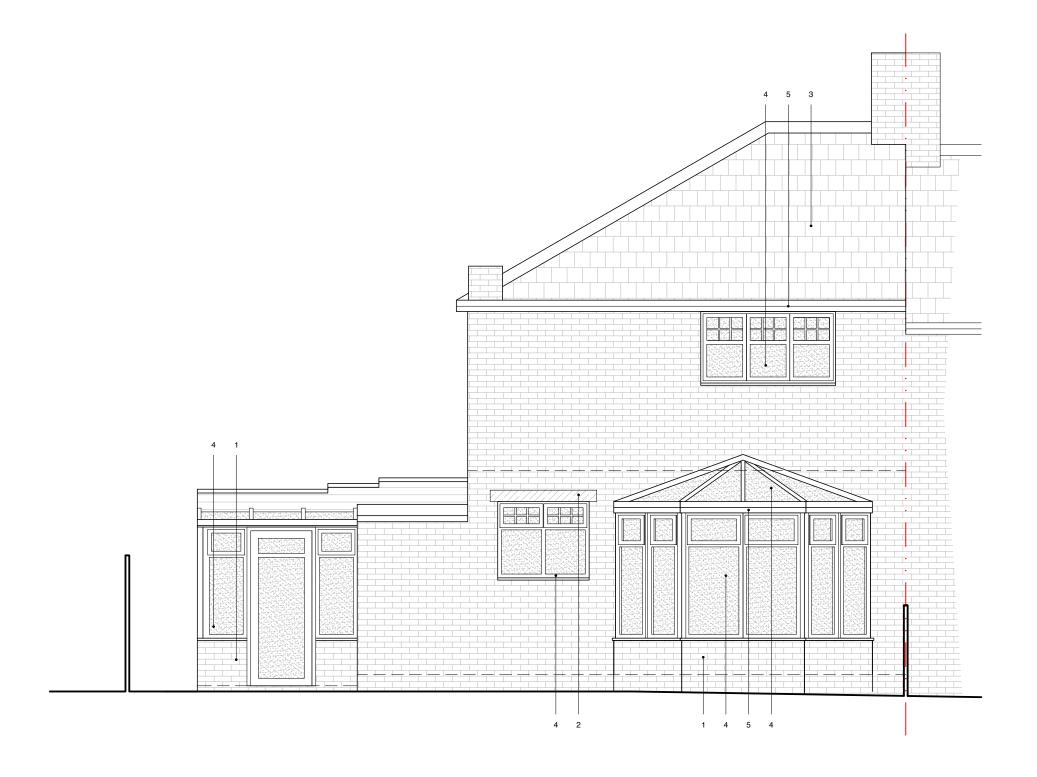

## Materials Key

- Existing Brick (Red)
   Existing Stone (Painted White)
   Existing Roof Tile (Purple Slate)
   Existing UPVC Windows + Doors (White)
- (White)
  5. Existing UPVC Fascia, Gutter +
  Downpipes (White)
  6. Proposed Brick (To Match)
  7. Proposed Roof Tile (To Match)
  8. Proposed UPVC Windows + Doors
  (White)
  9. Proposed UPVC Fascia, Gutter +
  Downpipes (White)

\* Issue For Planning

Date Drawn By 08/06/22 PWS

8 Wesley Gardens Castleside

Existing

Rear Elevation

Drawing No.
Project ID Stage No.

Scale @A3 293 + 3 + 1211:50

Do not scale from this drawing.All dimensions to be checked on site before commencement of work. Any discrepancies, ambiguities and or/ omissions to be brought to the attention of PWS immediately upon discovery.