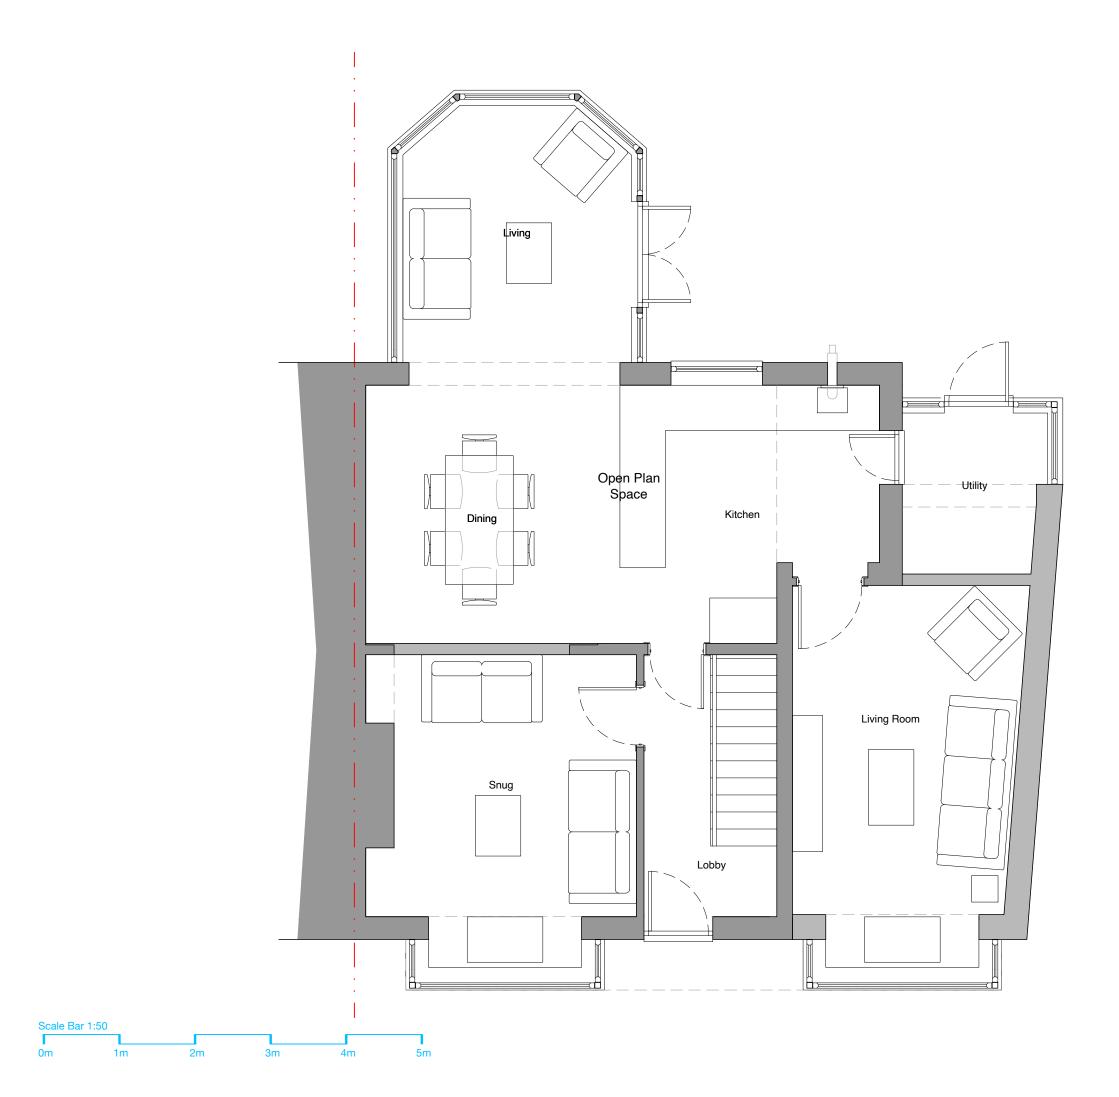

Revision Date Drawn By
\* Issue For Planning 08/06/22 PWS

Name 8 Wesley Gardens Castleside

Drawing Title
Proposed
Ground Floor Plan

Drawing No.
Project ID Stage No.
293 + 3 + 310 1:50

Do not scale from this drawing All dimensions to be checked on site before commencement of work. Any discrepancies, ambiguities and or/ omissions to be brought to the attention of PWS immediately upon discovery.