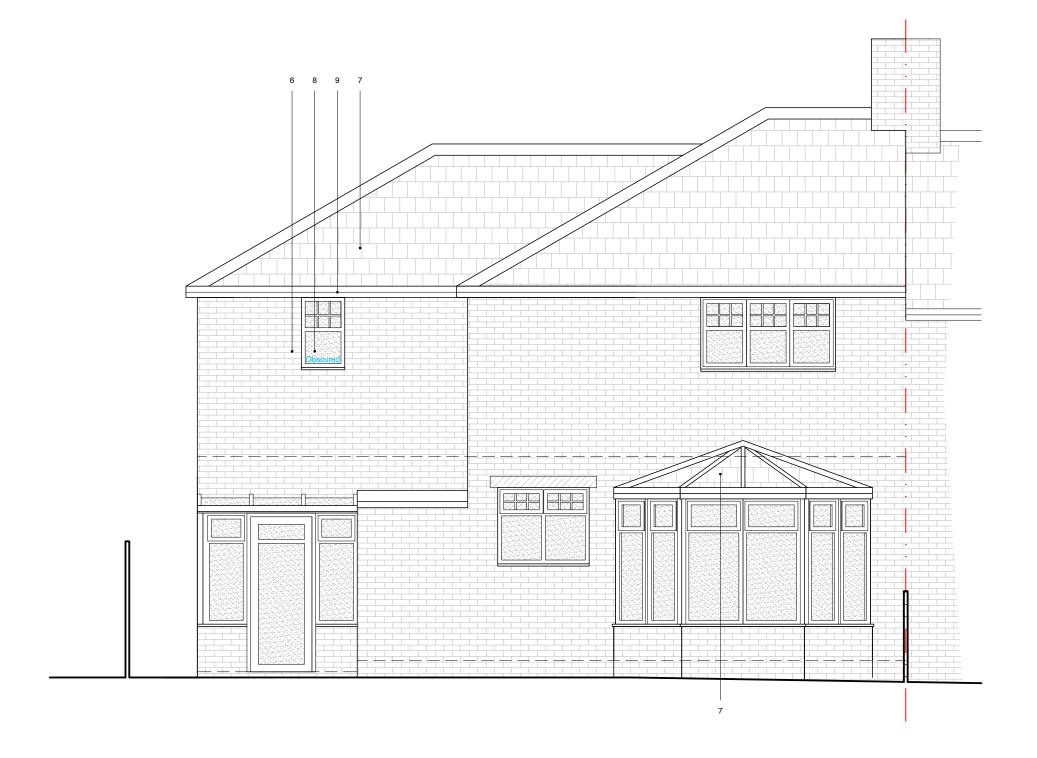

## Materials Key

1. Existing Brick (Red)
2. Existing Stone (Painted White)
3. Existing Roof Tile (Purple Slate)
4. Existing UPVC Windows + Doors (White)
5. Existing UPVC Fascia, Gutter + Downpipes (White)
6. Proposed Brick (To Match)
7. Proposed Roof Tile (To Match)
8. Proposed UPVC Windows + Doors (White)
9. Proposed UPVC Fascia, Gutter + Downpipes (White)

Revision Date Drawn By
\* Issue For Planning 08/06/22 PWS

Scale @A3

1:50

8 Wesley Gardens Castleside

Proposed Rear Elevation

Drawing No.
Project ID Stage No. 293 + 3 + 321

Do not scale from this drawing All dimensions to be checked on site before commencement of work. Any discrepancies, ambiguities and or/ omissions to be brought to the attention of PWS immediately upon discovery.