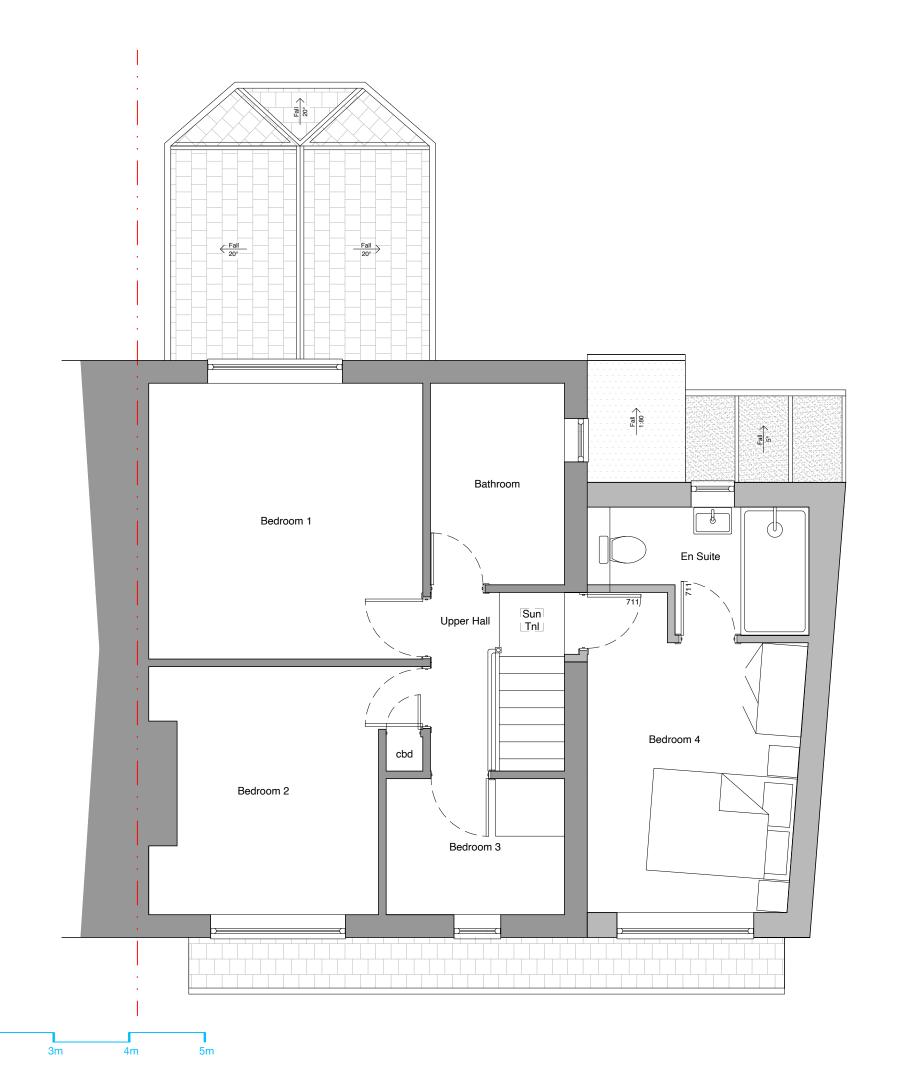

Scale Bar 1:50 0m

1m

2m

Revision Date Drawn By

\* Issue For Planning 08/06/22 PWS

8 Wesley Gardens Castleside

Proposed First Floor Plan

Drawing No.
Project ID Stage No. 293 + 3 + 3111:50