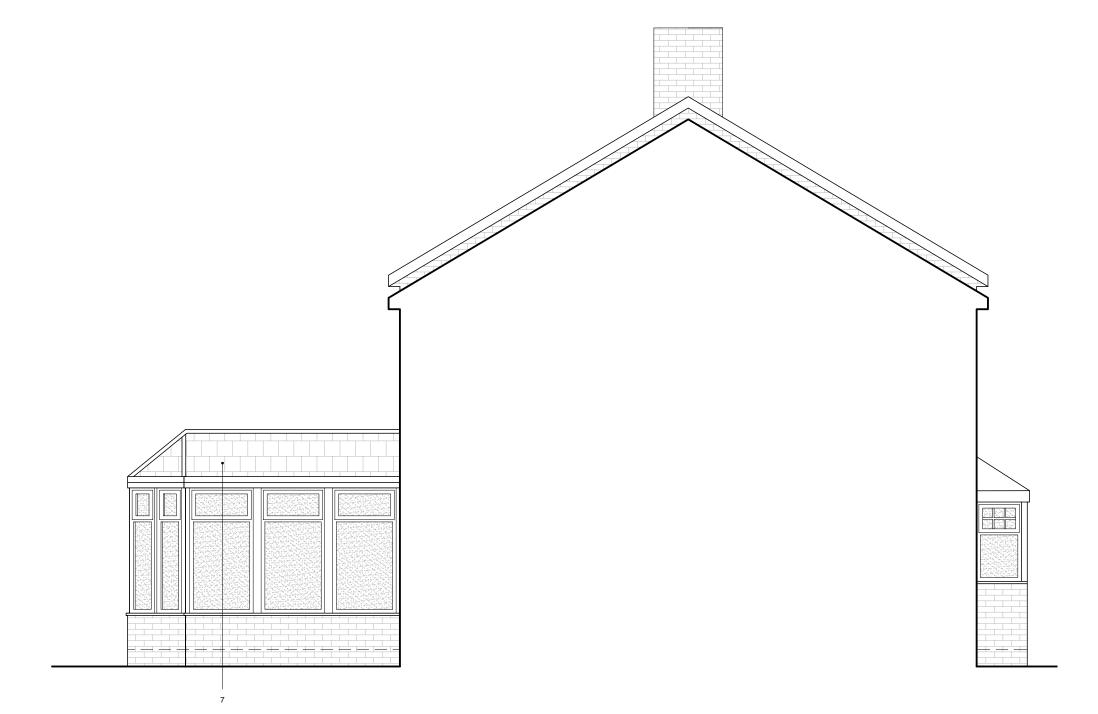

## Materials Key

1. Existing Brick (Red)
2. Existing Stone (Painted White)
3. Existing Roof Tile (Purple Slate)
4. Existing UPVC Windows + Doors (White)
5. Existing UPVC Fascia, Gutter + Downpipes (White)
6. Proposed Brick (To Match)
7. Proposed Roof Tile (To Match)
8. Proposed UPVC Windows + Doors (White)
9. Proposed UPVC Fascia, Gutter + Downpipes (White)

Revision Date Drawn By

\* Issue For Planning 08/06/22 PWS

8 Wesley Gardens Castleside

Proposed
Sectional Elevation

Drawing No.
Project ID Stage No.

293 + 3 + 323 1:50

Scale @A3

Do not scale from this drawlard lidimensions to be checked on site before commencement of work. Any discrepancies, ambiguities and or/ omissions to be brought to the attention of PWS immediately upon discovery.