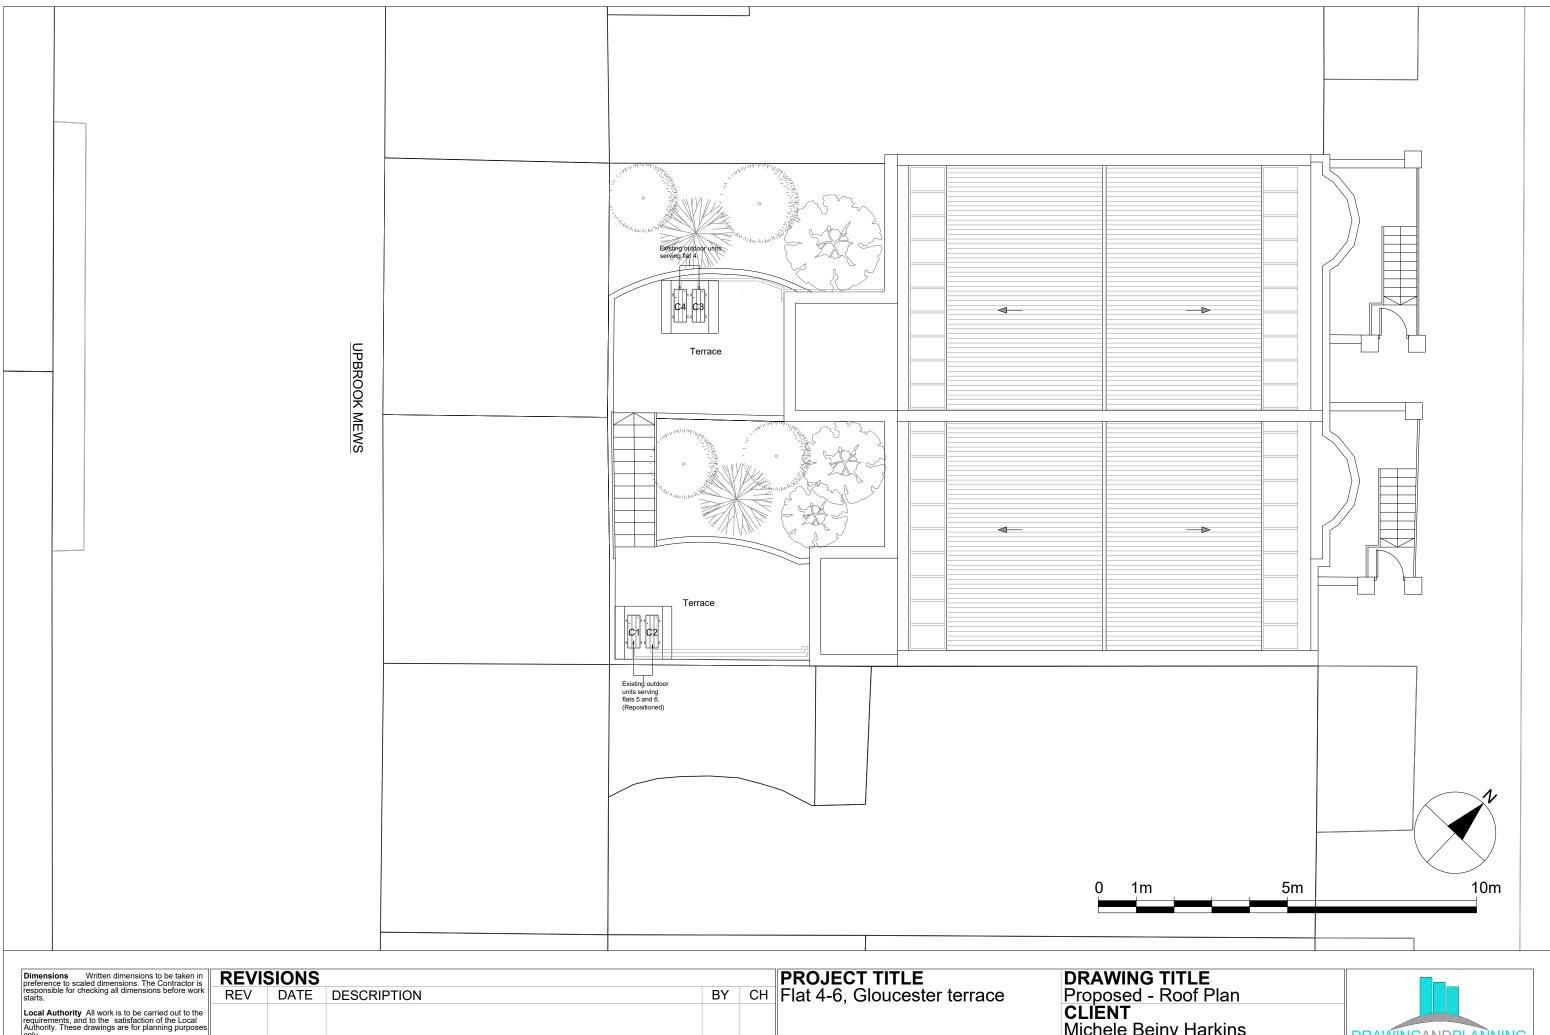

| 1 | PROJECT TITLE Flat 4-6, Gloucester terrace |          |  |  |  |
|---|--------------------------------------------|----------|--|--|--|
|   | DATE                                       | REVISION |  |  |  |

| <b>DRAWING TITLE</b> Proposed - Roof Plan |            |  |  |  |  |
|-------------------------------------------|------------|--|--|--|--|
| CLIENT Michele Beiny Harkins              |            |  |  |  |  |
| DRAWING No.                               | SCALE @ A3 |  |  |  |  |
| GLOCE-P106                                | 1:100      |  |  |  |  |