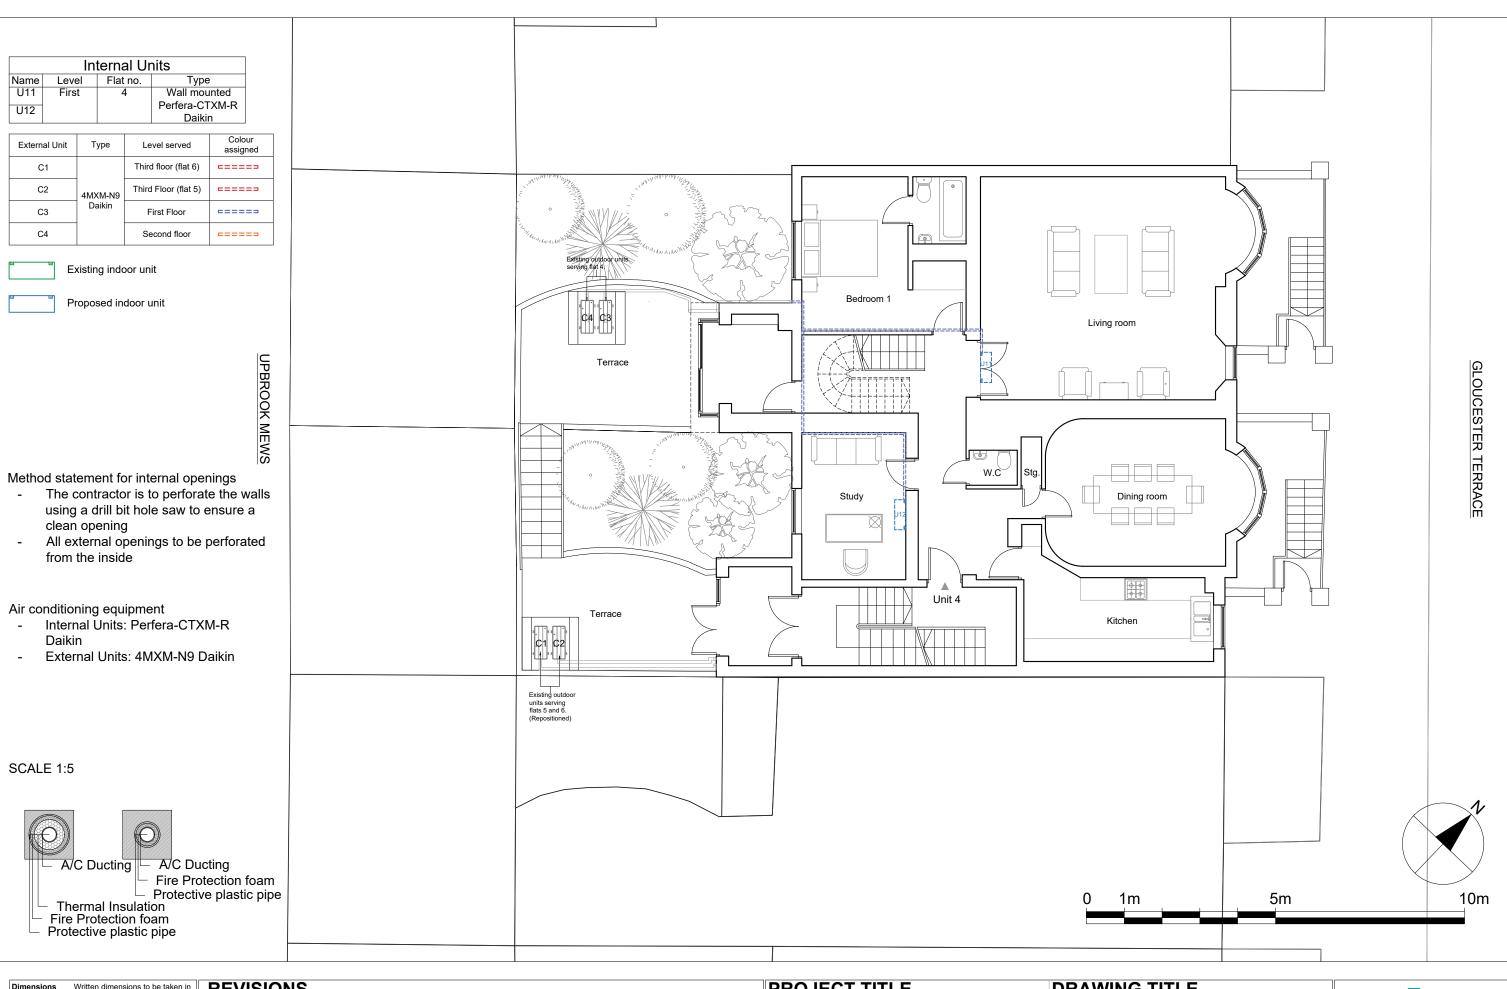

|   | PROJECT TITLE                              |  |  |  |  |
|---|--------------------------------------------|--|--|--|--|
| ı | PROJECT TITLE Flat 4-6, Gloucester terrace |  |  |  |  |
|   | ,                                          |  |  |  |  |
|   |                                            |  |  |  |  |

**REVISION** 

| Proposed - First Floor       |            |  |  |  |  |
|------------------------------|------------|--|--|--|--|
| CLIENT Michele Beiny Harkins |            |  |  |  |  |
| DRAWING No.                  | SCALE @ A3 |  |  |  |  |
| GLOCE-P102                   | 1:100      |  |  |  |  |