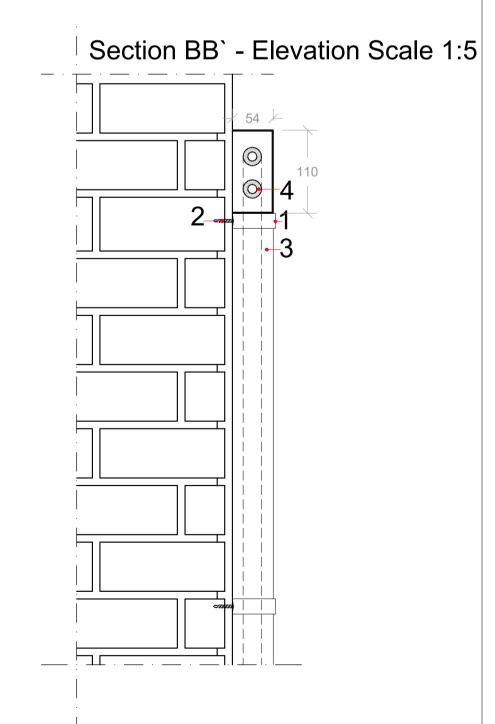

## Fixing and cladding scheme

- 1. White plastic support bracket
- 2. Screws for fixing to the wall
- 3. White plastic flat duct pipe
- 4. Air conditioning pipes

| Dimensions Written dimensions to be taken in preference to scaled dimensions. The Contractor is responsible for checking all dimensions before work starts.       |  |  |  |  |
|-------------------------------------------------------------------------------------------------------------------------------------------------------------------|--|--|--|--|
| Local Authority All work is to be carried out to the requirements, and to the satisfaction of the Local Authority. These drawings are for planning purposes only. |  |  |  |  |
| <b>Discrepancies</b> Any discrepancies to be brought to the attention of Drawing And Planning Ltd. Immediately.                                                   |  |  |  |  |