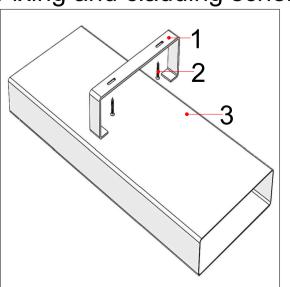

## Fixing and cladding scheme

- 1. White plastic support bracket
- 2. Screws for fixing to the wall
- 3. White plastic flat duct pipe
- 4. Air conditioning pipes

| Dimensions Written dimensions to be taken in preference to scaled dimensions. The Contractor is responsible for checking all dimensions before work starts.       |  |  |  |  |
|-------------------------------------------------------------------------------------------------------------------------------------------------------------------|--|--|--|--|
| Local Authority All work is to be carried out to the requirements, and to the satisfaction of the Local Authority. These drawings are for planning purposes only. |  |  |  |  |
| <b>Discrepancies</b> Any discrepancies to be brought to the attention of Drawing And Planning Ltd. Immediately.                                                   |  |  |  |  |