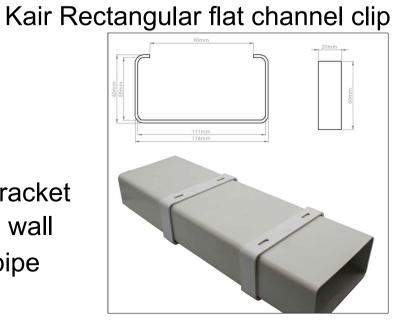

## Fixing and cladding scheme

- 1. White plastic support bracket
- 2. Screws for fixing to the wall
- 3. White plastic flat duct pipe
- 4. Air conditioning pipes

| Dimensions Written dimensions to be taken in preference to scaled dimensions. The Contractor is responsible for checking all dimensions before work starts.       |  |  |  |  |
|-------------------------------------------------------------------------------------------------------------------------------------------------------------------|--|--|--|--|
| Local Authority All work is to be carried out to the requirements, and to the satisfaction of the Local Authority. These drawings are for planning purposes only. |  |  |  |  |
| <b>Discrepancies</b> Any discrepancies to be brought to the attention of Drawing And Planning Ltd. Immediately.                                                   |  |  |  |  |