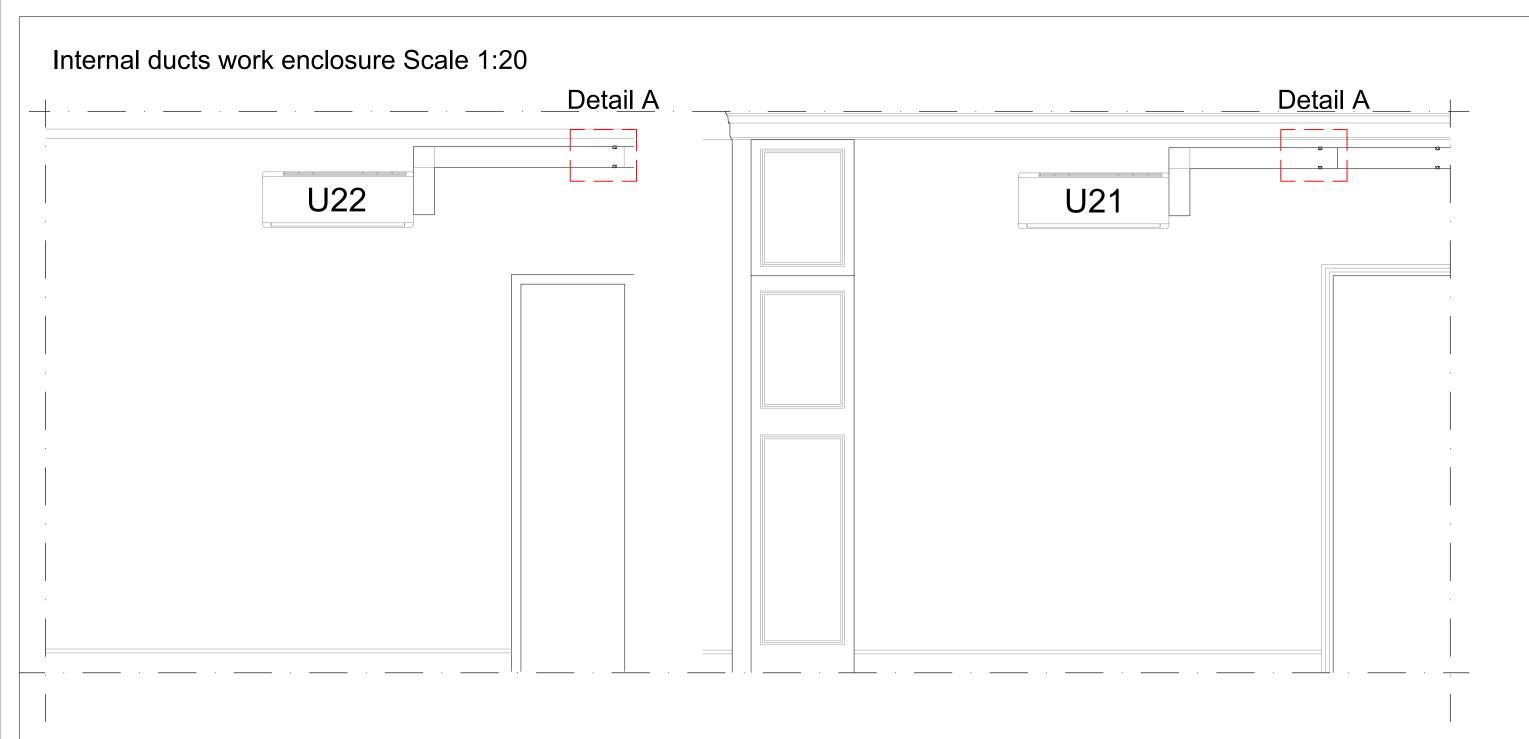

## Fixing and cladding scheme

- 1. White plastic support bracket
- 2. Screws for fixing to the wall
- 3. White plastic flat duct pipe
- 4. Air conditioning pipes

| Dimensions Written dimensions to be taken in preference to scaled dimensions. The Contractor is responsible for checking all dimensions before work starts.       |  |  |  |  |
|-------------------------------------------------------------------------------------------------------------------------------------------------------------------|--|--|--|--|
| Local Authority All work is to be carried out to the requirements, and to the satisfaction of the Local Authority. These drawings are for planning purposes only. |  |  |  |  |
| <b>Discrepancies</b> Any discrepancies to be brought to the attention of Drawing And Planning Ltd. Immediately.                                                   |  |  |  |  |