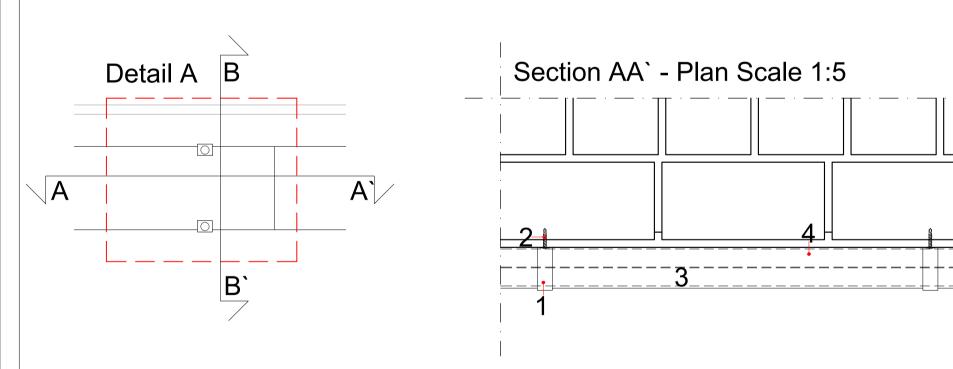

## Fixing and cladding scheme

- 1. White plastic support bracket
- 2. Screws for fixing to the wall
- 3. White plastic flat duct pipe
- 4. Air conditioning pipes

| Dimensions Written dimensions to be taken in preference to scaled dimensions. The Contractor is responsible for checking all dimensions before work starts.       |  |  |  |  |
|-------------------------------------------------------------------------------------------------------------------------------------------------------------------|--|--|--|--|
| Local Authority All work is to be carried out to the requirements, and to the satisfaction of the Local Authority. These drawings are for planning purposes only. |  |  |  |  |
| <b>Discrepancies</b> Any discrepancies to be brought to the attention of Drawing And Planning Ltd. Immediately.                                                   |  |  |  |  |