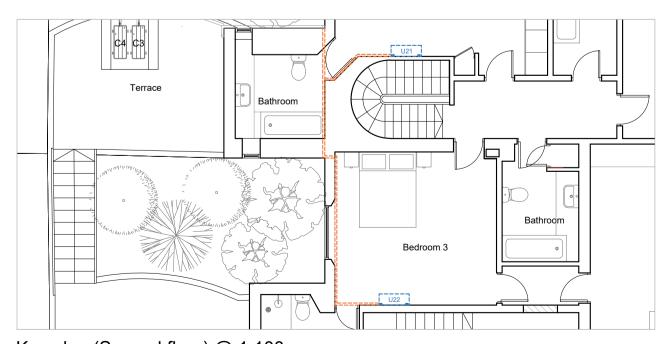

- Detail A Elevation Scale 1:5
  - 24 |2|2 |-1 |-1 |-1 |-1 |-1 |-1 |-1 |-1 |-1

- 1. Brett Martin drain pipe system
- 2. Air conditioning pipes
- 3. Brett Martin Downpipe Connectors

Key plan (First floor) @ 1:100

Key plan (Second floor) @ 1:100

Nitrile Rubber HT Solar Pipe Lagging Sections

Brett Martin Roundstyle Cast Iron System

| Dimensions Written dimensions to be taken in preference to scaled dimensions. The Contractor is responsible for checking all dimensions before work starts.       |  |  |  |
|-------------------------------------------------------------------------------------------------------------------------------------------------------------------|--|--|--|
| Local Authority All work is to be carried out to the requirements, and to the satisfaction of the Local Authority. These drawings are for planning purposes only. |  |  |  |
| <b>Discrepancies</b> Any discrepancies to be brought to the attention of Drawing And Planning Ltd. Immediately.                                                   |  |  |  |