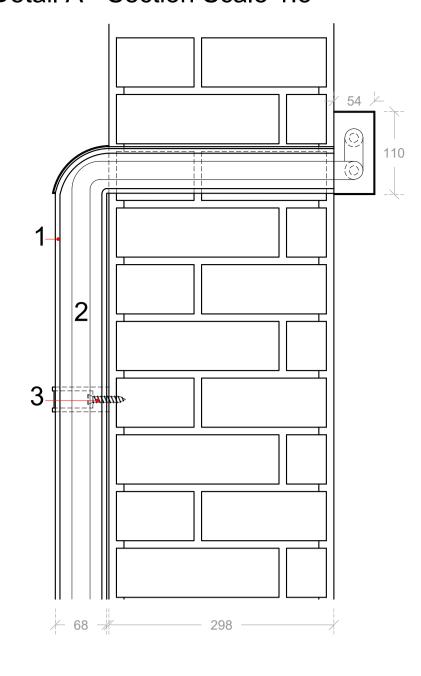

- Detail A Elevation Scale 1:5
  - 24 |2|2 |-1 |-1 |-1 |-1 |-1 |-1 |-1 |-1 |-1

- 1. Brett Martin drain pipe system
- 2. Air conditioning pipes
- 3. Brett Martin Downpipe Connectors

Key plan (First floor) @ 1:100