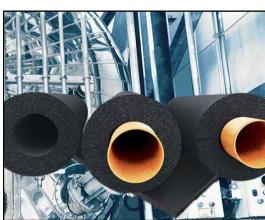

- Detail A Elevation Scale 1:5
  - 24 |2|2 |-1 |-1 |-1 |-1 |-1 |-1 |-1 |-1 |-1

- 1. Brett Martin drain pipe system
- 2. Air conditioning pipes
- 3. Brett Martin Downpipe Connectors

Key plan (First floor) @ 1:100