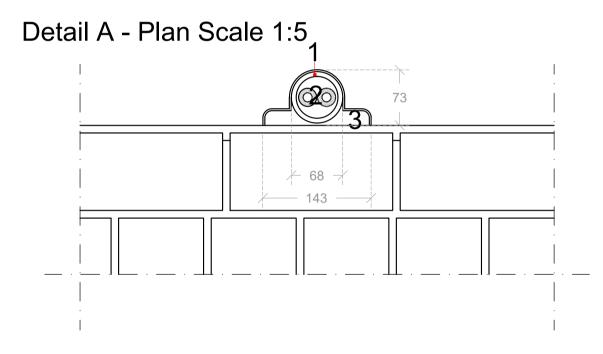

- Detail A Elevation Scale 1:5
  - 24 |2|2 |-1 |-1 |-1 |-1 |-1 |-1 |-1 |-1 |-1

- 1. Brett Martin drain pipe system
- 2. Air conditioning pipes
- 3. Brett Martin Downpipe Connectors

Key plan (First floor) @ 1:100