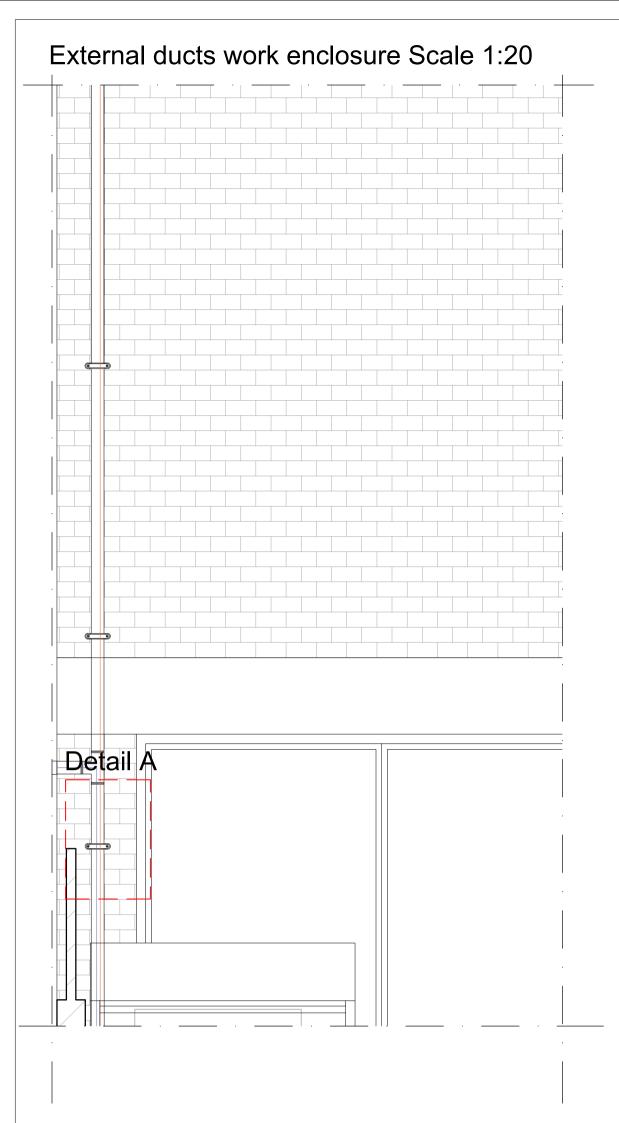

- Detail A Elevation Scale 1:5
  - 24 |2|2 |-1 |-1 |-1 |-1 |-1 |-1 |-1 |-1 |-1

- 1. Brett Martin drain pipe system
- 2. Air conditioning pipes
- 3. Brett Martin Downpipe Connectors

Key plan (First floor) @ 1:100