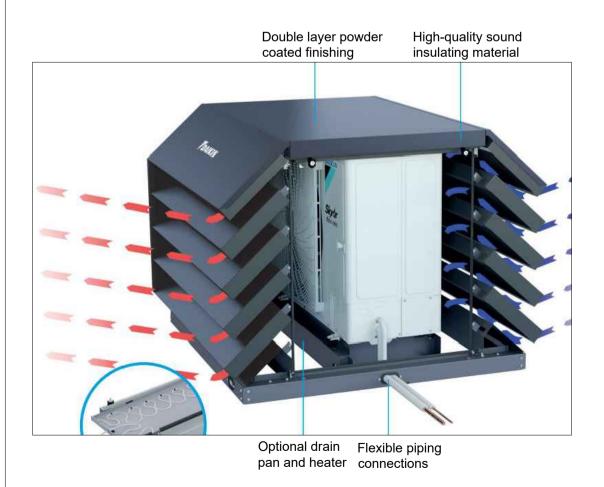

External acoustic enclosure Scale 1:20

Proposed acoustic enclosure by Daikin

1400 C1 C2 C2

Elevation BB'

| <b>Dimensions</b> Written dimensions to be taken in preference to scaled dimensions. The Contractor is responsible for checking all dimensions before work starts. |
|--------------------------------------------------------------------------------------------------------------------------------------------------------------------|
| Local Authority All work is to be carried out to the requirements, and to the satisfaction of the Local Authority. These drawings are for planning purposes only.  |
| <b>Discrepancies</b> Any discrepancies to be brought to the attention of Drawing And Planning Ltd. Immediately.                                                    |