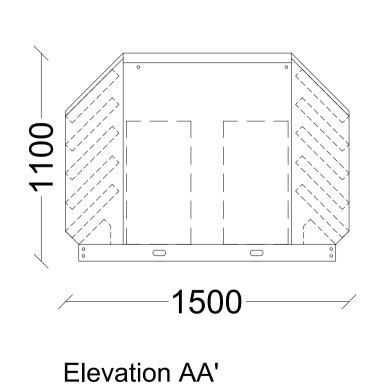

External acoustic enclosure Scale 1:20

Proposed acoustic enclosure by Daikin

1400 C1 C2 C2

Elevation BB'

| <b>Dimensions</b> Written dimensions to be taken in preference to scaled dimensions. The Contractor is responsible for checking all dimensions before work starts. |
|--------------------------------------------------------------------------------------------------------------------------------------------------------------------|
| Local Authority All work is to be carried out to the requirements, and to the satisfaction of the Local Authority. These drawings are for planning purposes only.  |
| <b>Discrepancies</b> Any discrepancies to be brought to the attention of Drawing And Planning Ltd. Immediately.                                                    |

DRAWING TITLE
Proposed-Acoustic enclosure detail
CLIENT
Michele Beiny Harkins
DRAWING No. SCALE @ A2
GLOCE-D103 1:20