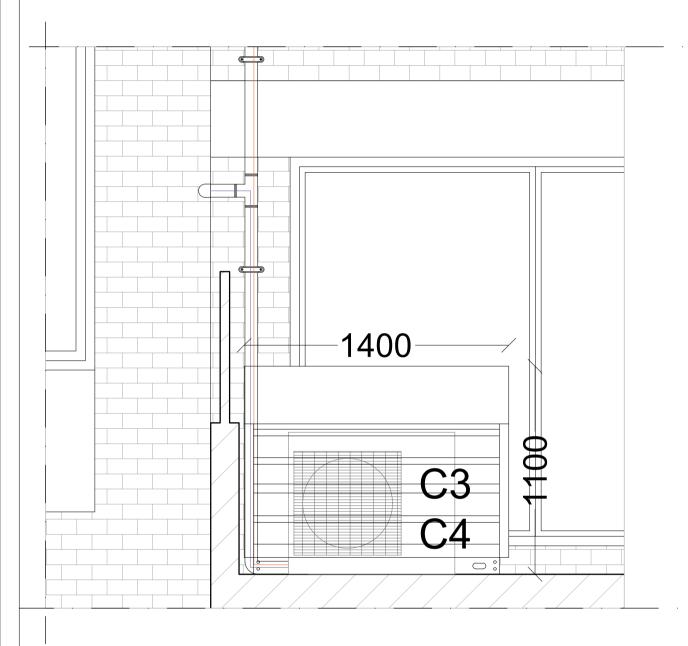

External acoustic enclosure Scale 1:20

Proposed acoustic enclosure by Daikin

1400 C1 C2 C2

Elevation BB'

| <b>Dimensions</b> Written dimensions to be taken in preference to scaled dimensions. The Contractor is responsible for checking all dimensions before work starts. |
|--------------------------------------------------------------------------------------------------------------------------------------------------------------------|
| Local Authority All work is to be carried out to the requirements, and to the satisfaction of the Local Authority. These drawings are for planning purposes only.  |
| <b>Discrepancies</b> Any discrepancies to be brought to the attention of Drawing And Planning Ltd. Immediately.                                                    |