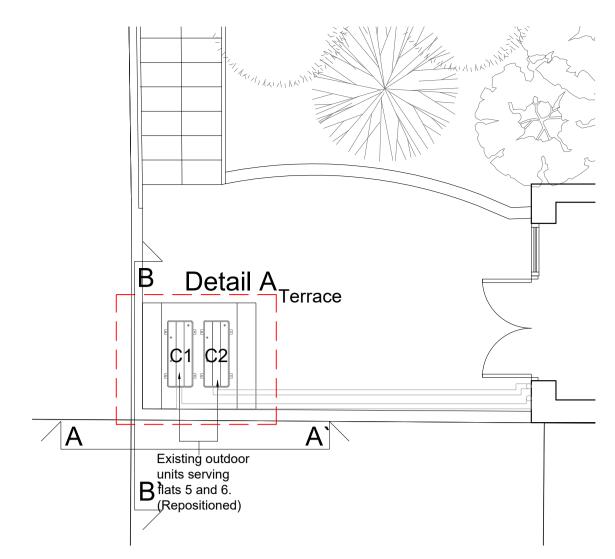

External acoustic enclosure Scale 1:20

Proposed acoustic enclosure by Daikin

1400 C1 C2 C2

Elevation BB'

| <b>Dimensions</b> Written dimensions to be taken in preference to scaled dimensions. The Contractor is responsible for checking all dimensions before work starts. |
|--------------------------------------------------------------------------------------------------------------------------------------------------------------------|
| Local Authority All work is to be carried out to the requirements, and to the satisfaction of the Local Authority. These drawings are for planning purposes only.  |
| <b>Discrepancies</b> Any discrepancies to be brought to the attention of Drawing And Planning Ltd. Immediately.                                                    |