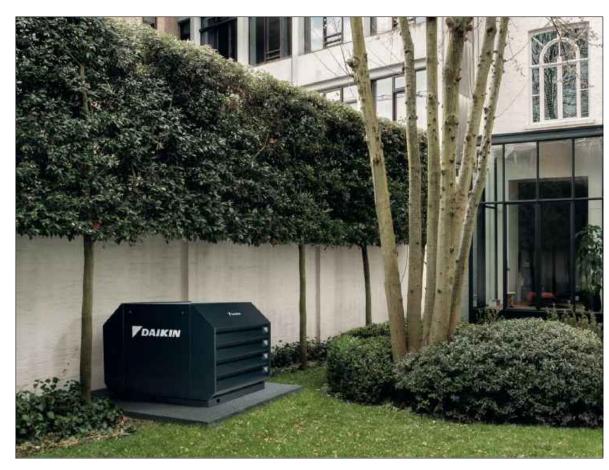

External acoustic enclosure Scale 1:20

Proposed acoustic enclosure by Daikin

1400 C1 C2 C2

Elevation BB'

| <b>Dimensions</b> Written dimensions to be taken in preference to scaled dimensions. The Contractor is responsible for checking all dimensions before work starts. |
|--------------------------------------------------------------------------------------------------------------------------------------------------------------------|
| Local Authority All work is to be carried out to the requirements, and to the satisfaction of the Local Authority. These drawings are for planning purposes only.  |
| <b>Discrepancies</b> Any discrepancies to be brought to the attention of Drawing And Planning Ltd. Immediately.                                                    |