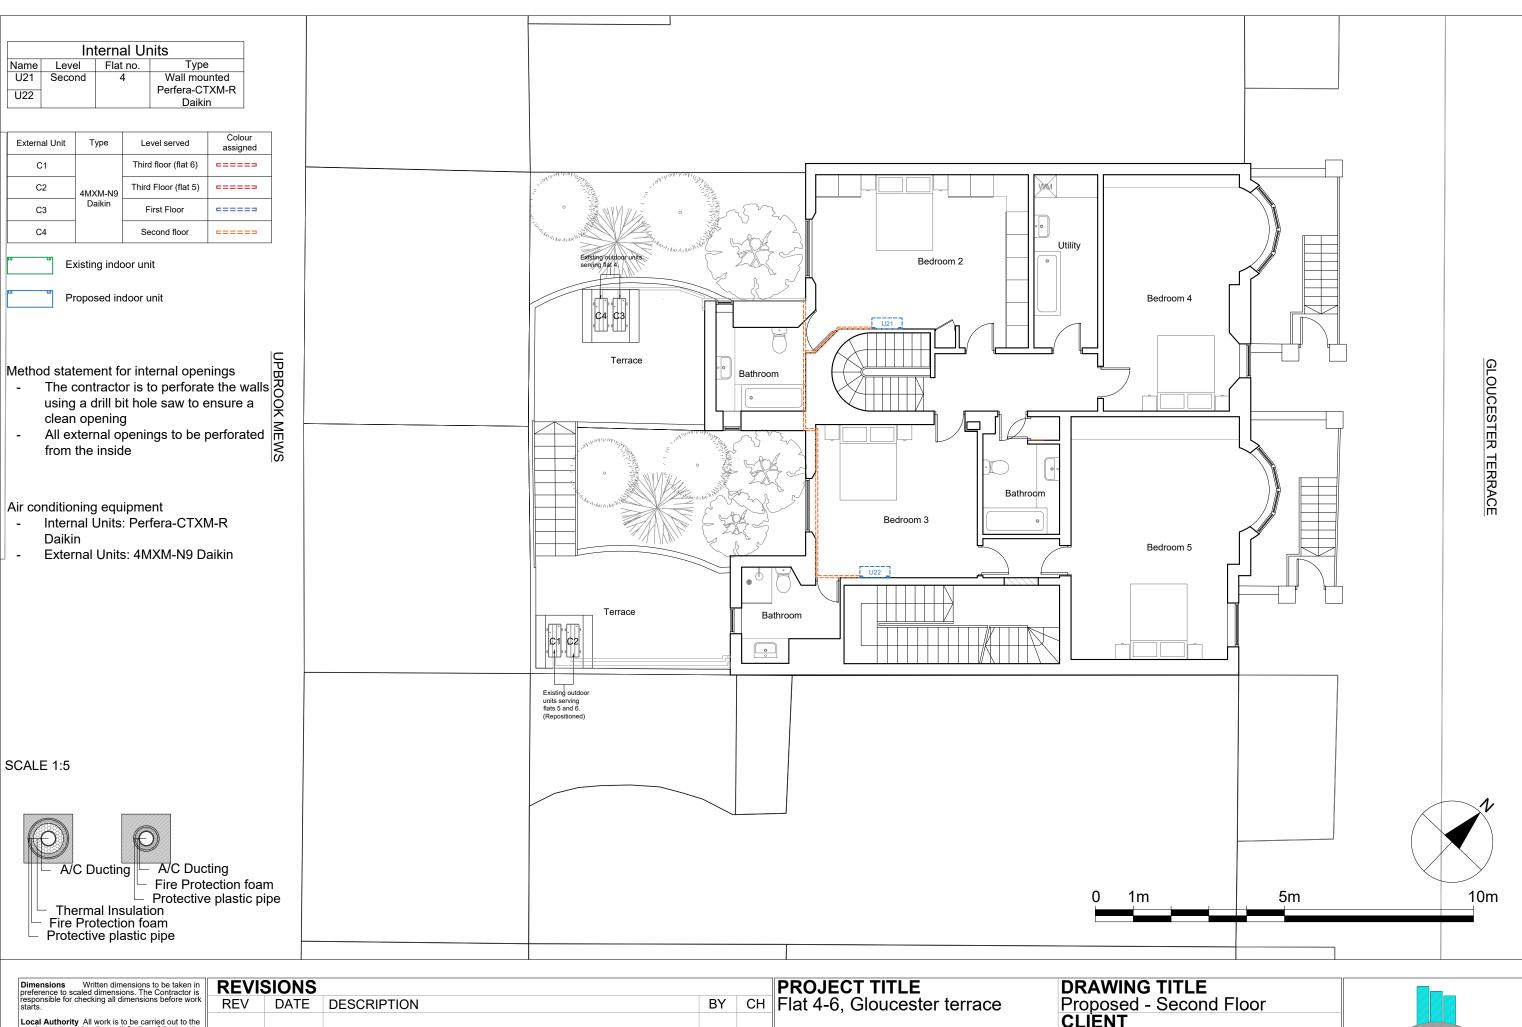

| E            | DRAWING TITLE           |            |  |  |  |
|--------------|-------------------------|------------|--|--|--|
| ster terrace | Proposed - Second Floor |            |  |  |  |
|              | CLIENT                  |            |  |  |  |
|              | Michele Beiny Harkins   |            |  |  |  |
| REVISION     | DRAWING No.             | SCALE @ A3 |  |  |  |
| 1            | GLOCE-P103              | 1:100      |  |  |  |