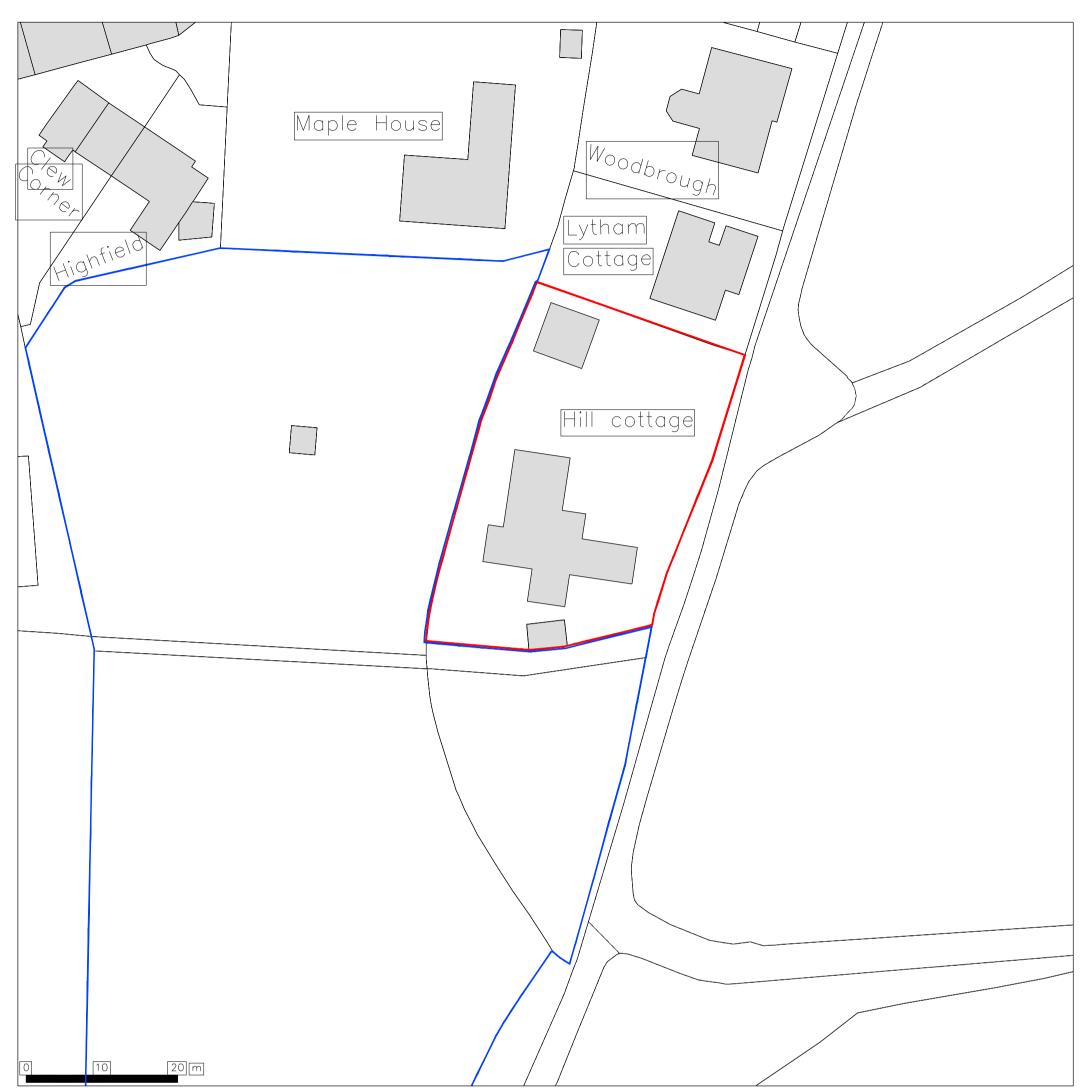

Proposed Location 1:500@A2

Proposed Location 1:1250@A2

REV DATE DESCRIPTION INT

Adjacent Properties and Boundaries are shown for illu

only and have not been surveyed unless otherwise stated.

All areas shown are approximate and should be verified before forming the basis of a decision.

A. Clarke Design Ltd Stanley Barn Farm, Stanley Pontlarge Cheltenham, Glos, GL54 5HD

Hill Cottage Cranham Stroud, Glos

Proposed Re Model & Extensions

PPOPOSED I OCATIONS