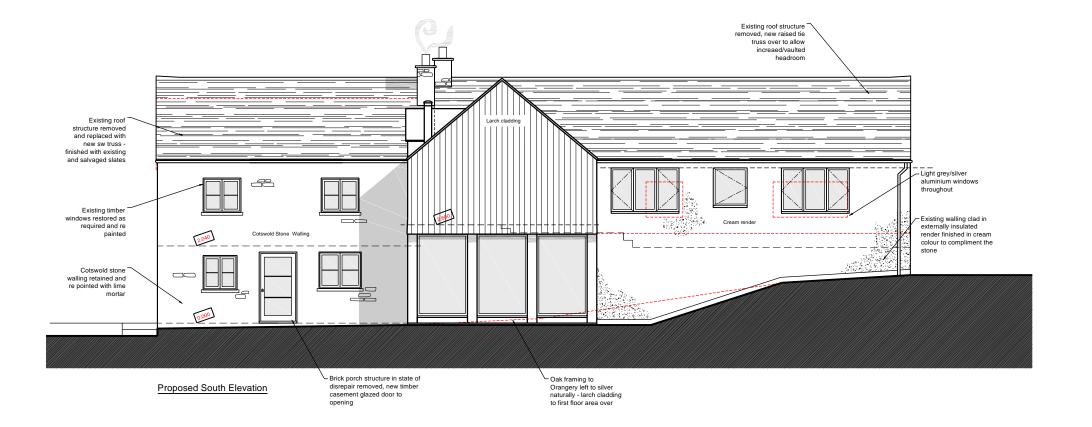

Larch cladding

Cream render

Cotswold stone walling

A.CLORKE DESIGN
ARCHITEDTURAL DESIGN SERVICES
A.Clarke Design Ltd
Stanley Barn Farm, Stanley Pontlarge
Cheltenbam, Glos, Glos, Glos, Glos

Hill Cottage Cranham Stroud, Glos