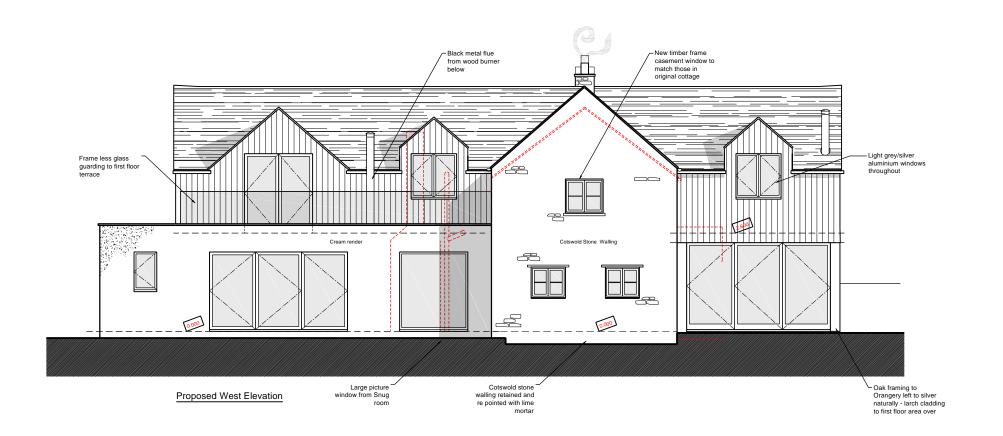

Larch cladding

Cream render

Cotswold stone walling

A.CLORKE DESIGN
ARCHITEDTURAL DESIGN SERVICES
A.Clarke Design Ltd
Stanley Barn Farm, Stanley Pontlarge
Cheltenbam, Glos, Glos, Glos, Glos

Hill Cottage Cranham Stroud, Glos