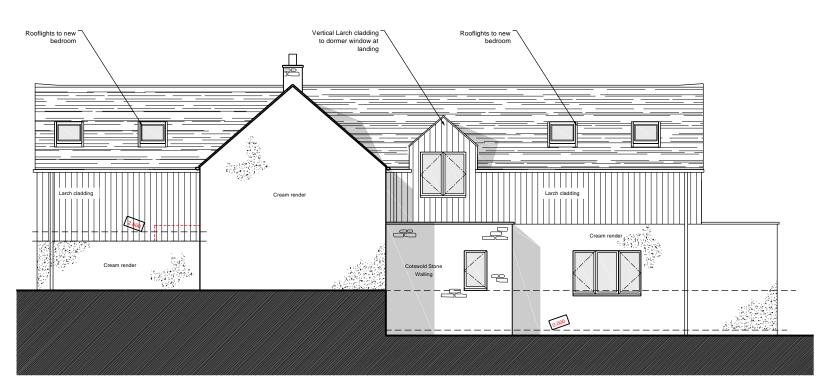

Proposed East Elevation

Adjacent Properties and Boundaries are shown for flustrative only and have not been surveyed unless otherwise stated. All areas shown are approximate and should be verified befor the basis of a decision. Do not scale other than for Planning Application purposes. All dimensions must be checked by the contractor before co

Larch cladding

Cream render

Cotswold stone walling

A.CLORKE DESIGN
ARCHITEDYURAL DESIGN SERVICES

A. Clarke Design Ltd

Stanley Barn Farm, Stanley Pontlarge
Cheltenham, Glos, GL54 SHD

Hill Cottage Cranham Stroud, Glos