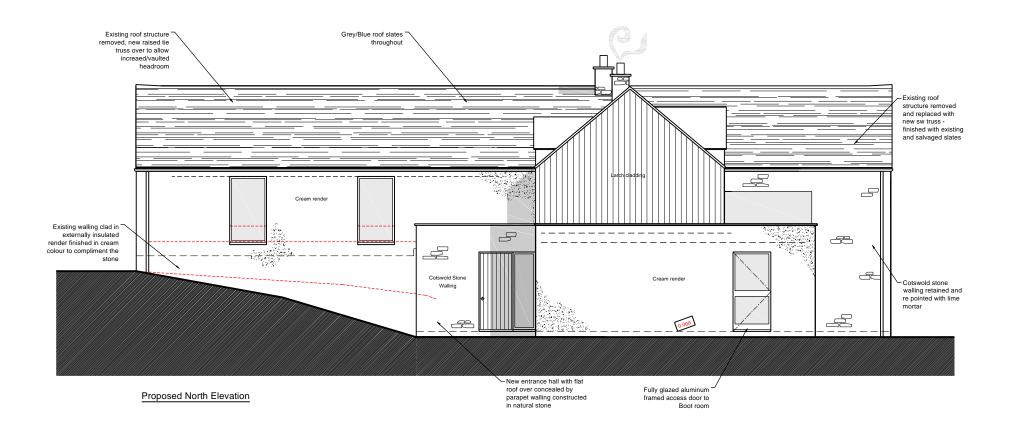

Proposed East Elevation

Adjacent Properties and Boundaries are shown for flustrative only and have not been surveyed unless otherwise stated. All areas shown are approximate and should be verified befor the basis of a decision. Do not scale other than for Planning Application purposes. All dimensions must be checked by the contractor before co

Larch cladding

Cream render

Cotswold stone walling

A.CLORKE DESIGN
ARCHITEDYURAL DESIGN SERVICES

A. Clarke Design Ltd

Stanley Barn Farm, Stanley Pontlarge
Cheltenham, Glos, GL54 SHD

Hill Cottage Cranham Stroud, Glos