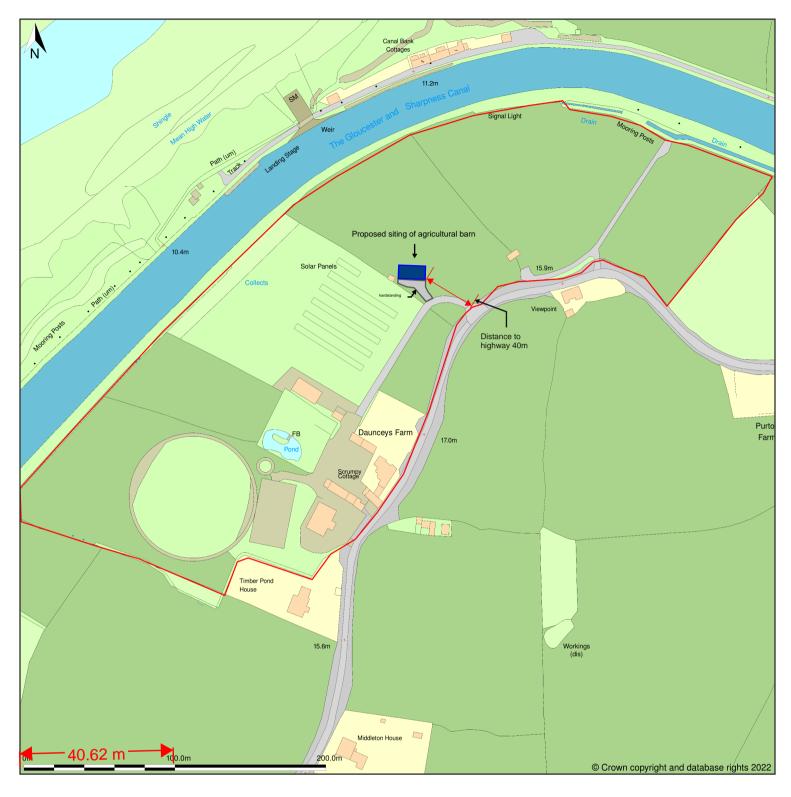

## Daunceys Farm, Purton, Berkeley, Gloucestershire, GL13 9HY

Site Plan A shows area bounded by: 368517.58, 203962.89 369017.58, 204462.89 (at a scale of 1:2500), OSGridRef: SO6876 421. The representation of a road, track or path is no evidence of a right of way. The representation of features as lines is no evidence of a property boundary. Produced on 6th Jun 2022 from the Ordnance Survey National Geographic Database and incorporating surveyed revision available at this date. Reproduction in whole or part is prohibited without the prior permission of Ordnance Survey. © Crown copyright 2022. Supplied by https://www.buyaplan.co.uk digital mapping a licensed Ordnance Survey partner (100053143). Unique plan reference: #00737842-CA48A2

Site: Daunceys Farm, Purton, Gloucestershire, GL13 9HY

Drawing Title: Proposed Block Plan Drg No: DF03

Scale: As stated above Date: June 2022