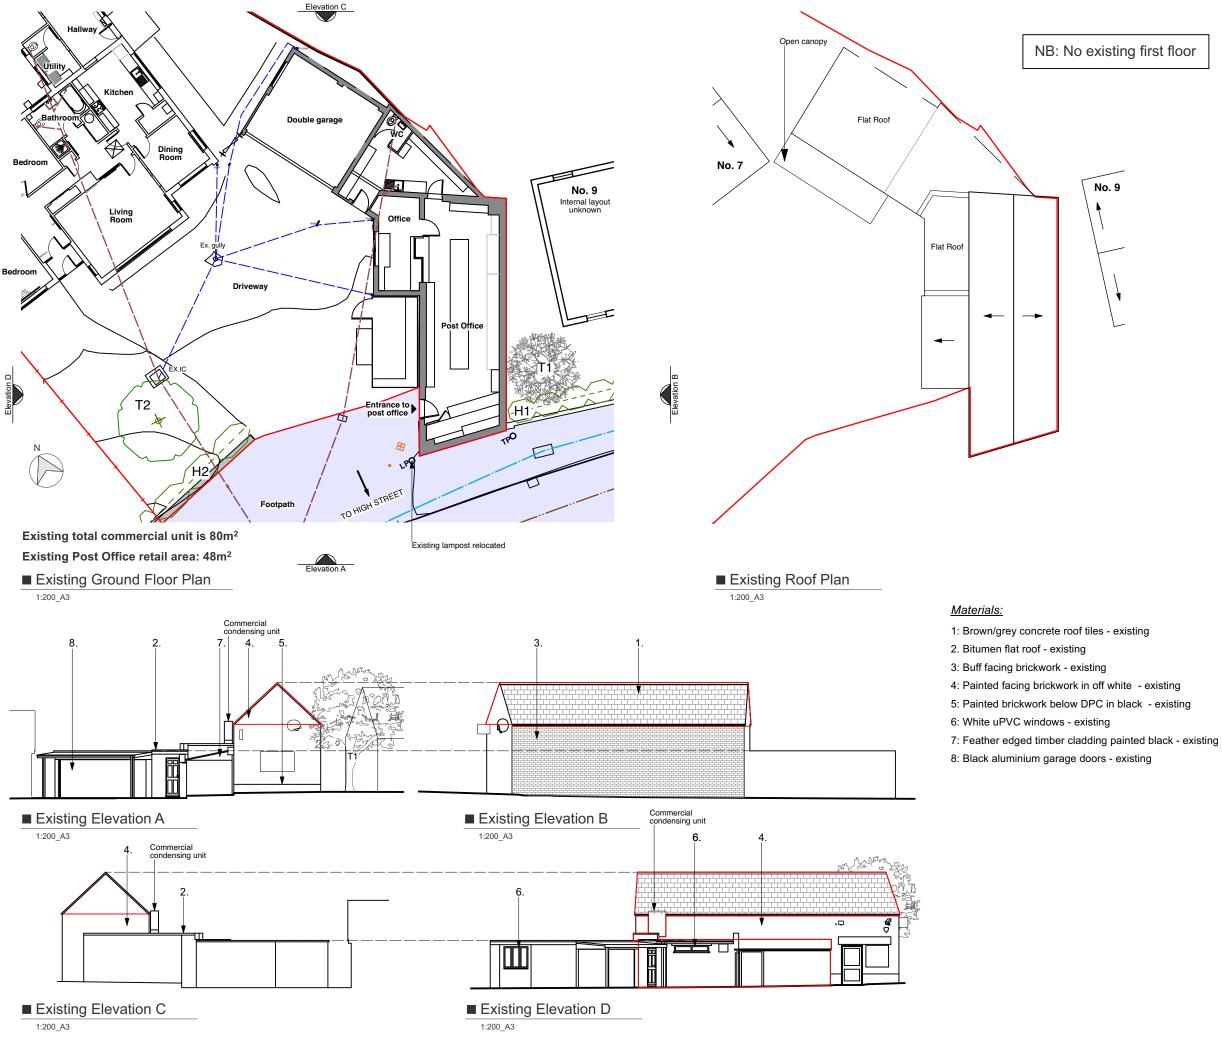

DO NOT SCALE FROM THIS DRAWING. CONTRACTOR TO CHECK ALL BUILDING AND SITE DIMENSIONS. THIS DRAWING IS TO BE READ IN CONJUNCTION WITH ENGINEERS AND OTHER SPECIALISTS DRAWINGS.

Scale bar 1:200\_A3

| <u>Key:</u> |                          |                                                                                                                                                |
|-------------|--------------------------|------------------------------------------------------------------------------------------------------------------------------------------------|
|             |                          | Existing foul water drainage                                                                                                                   |
|             |                          | Existing surface water drainage                                                                                                                |
|             |                          | Site extents                                                                                                                                   |
|             |                          | Potable water mains                                                                                                                            |
|             |                          | Foul sewer                                                                                                                                     |
|             |                          | Public highways managed land<br>as confirmed in Cambs County<br>Council issued asset map ref:<br>CCC422013440-CH. Date of<br>issue: 23.05.2022 |
| ТР          | Telecom post - existing  |                                                                                                                                                |
| LP          | Lamp post - existing     |                                                                                                                                                |
|             | For demolition / removal |                                                                                                                                                |

Revisions:

Drawing Title: **Existing Drawings** 

Drawing Number: MHS-PL-000

Status:

**Planning Issue** 

Project:

7a High Street, Mepal