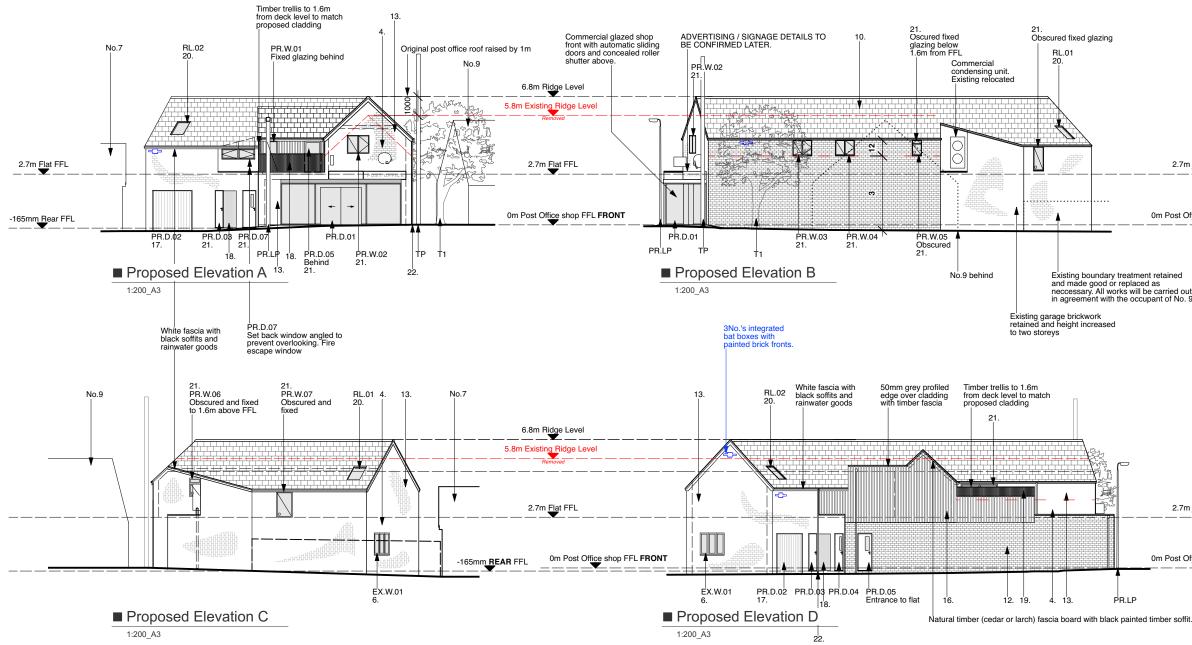

<u>Key:</u>

- TP Telecom post existing RETAINED
- PR.LP Proposed lamp post

NB. Advertising details to follow as part of a separate application

## 7m Scale bar 1:200\_A3

|                                 | <u>Materials:</u>                                                                                                                                                                                                                                                                                                                                                                                                                                                                                                                                                                                                                                                                                                                                        |
|---------------------------------|----------------------------------------------------------------------------------------------------------------------------------------------------------------------------------------------------------------------------------------------------------------------------------------------------------------------------------------------------------------------------------------------------------------------------------------------------------------------------------------------------------------------------------------------------------------------------------------------------------------------------------------------------------------------------------------------------------------------------------------------------------|
| 2.7m Flat FFL                   | <ol> <li>Brown/grey concrete roof tiles - existing</li> <li>Bitumen flat roof - existing</li> <li>Buff facing brickwork - existing</li> <li>Painted facing brickwork in off white - existing</li> <li>Painted brickwork below DPC in black - existing</li> <li>White uPVC windows - existing</li> <li>Feather edged timber cladding painted black - existing</li> <li>Black aluminium garage doors - existing</li> </ol>                                                                                                                                                                                                                                                                                                                                 |
| Post Office shop FFL            | <ol> <li>Brown/grey concrete roof tiles - proposed to<br/>match existing</li> <li>Single ply membrane or EPDM flat roof -<br/>proposed to match existing</li> <li>Reclaimed buff facing brickwork - proposed to<br/>match existing</li> </ol>                                                                                                                                                                                                                                                                                                                                                                                                                                                                                                            |
| ained<br>rried out<br>of No. 9. | <ul> <li>13: Painted facing brickwork in off white - proposed to match existing</li> <li>14: Painted brickwork below DPC in black - existing</li> <li>15: White uPVC windows - proposed</li> <li>16: Natural timber (cedar or larch) over and under timber cladding - not treated to silver naturally - proposed</li> <li>17: Black aluminium garage doors - existing</li> <li>18. Natural timber (cedar or larch) vertical open slatted screen / balustrade - not treated to silver naturally - proposed</li> <li>19. Natural timber (cedar or larch) open trellis natural timber - proposed</li> <li>20. Grey aluminium conflights - proposed</li> <li>21. Grey aluminium or uPVC windows and doors</li> <li>22. Black uPVC rainwater goods</li> </ul> |

2.7m Flat FFL

0m Post Office shop FFL

Revisions:

Drawing Title:

Proposed Elevations

Drawing Number:

MHS-PL-200

Status:

## **Planning Issue**

Project:

7a High Street, Mepal