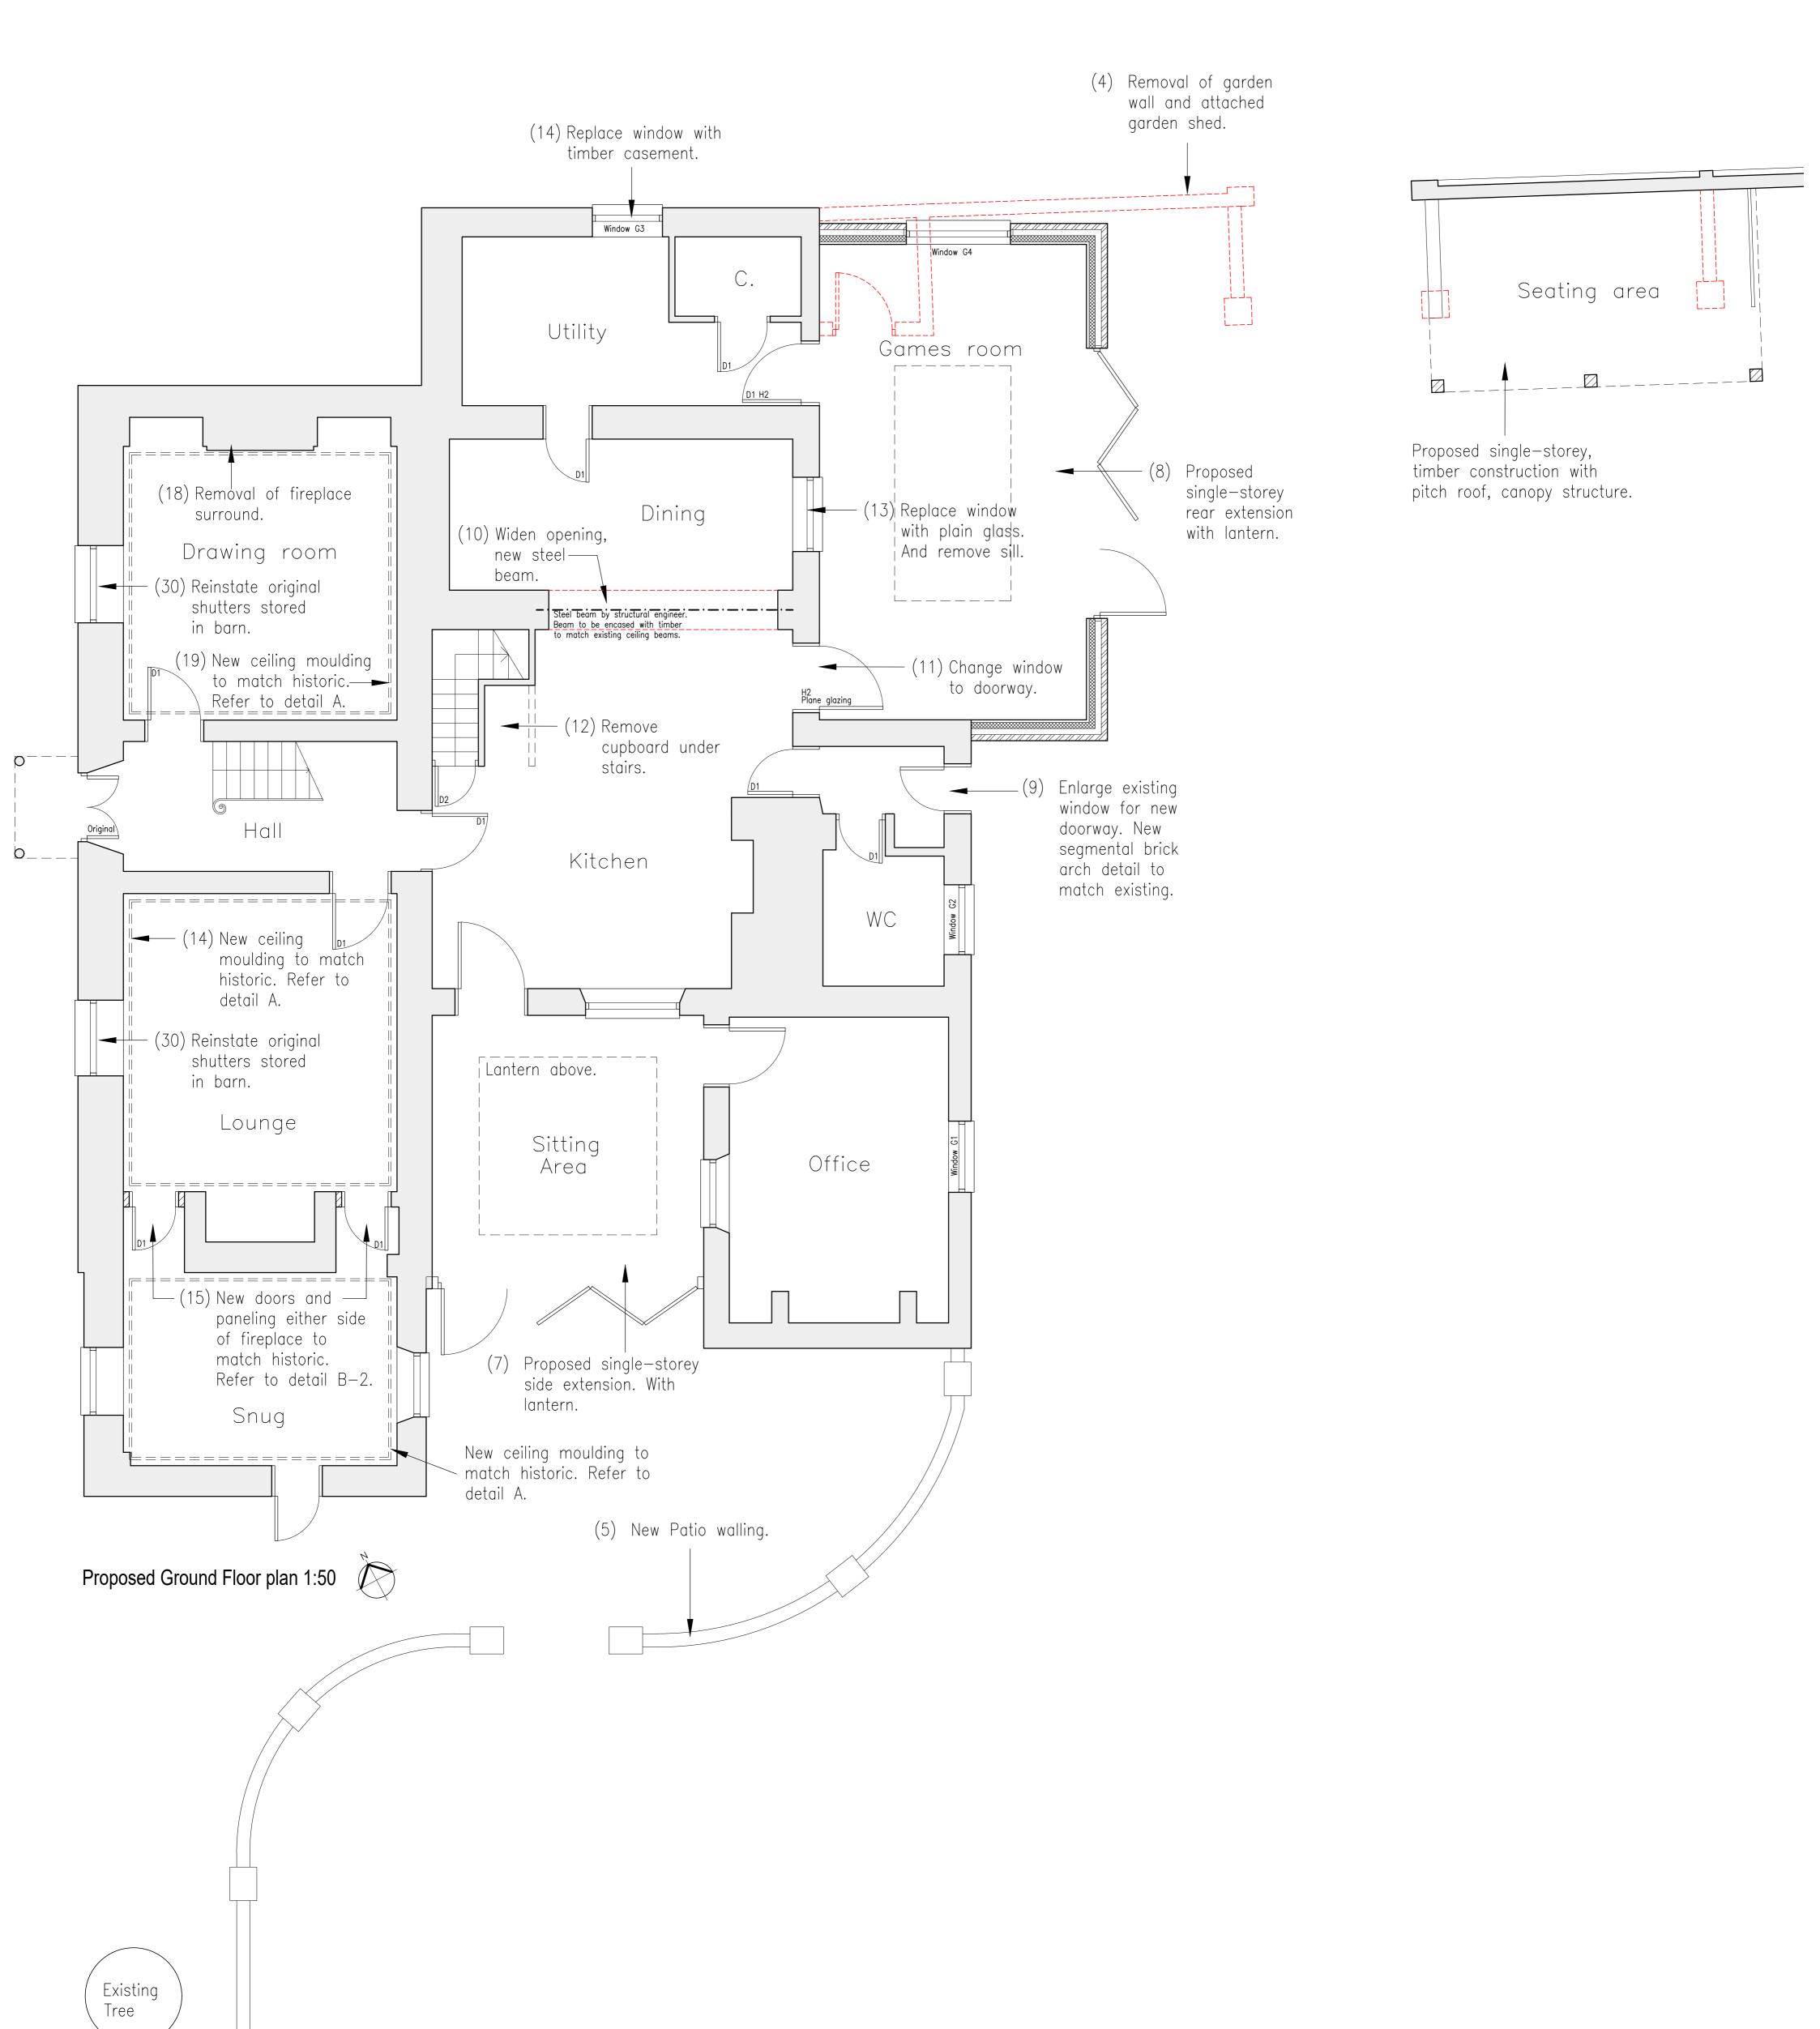

# \*Red dash indicates proposed demolition.

SITE DUCANS FARM HOUSE LYNN ROAD TILNEY ALL SAINTS NORFOLK PE34 4RU

DRAWING PROPOSED GROUND PLAN