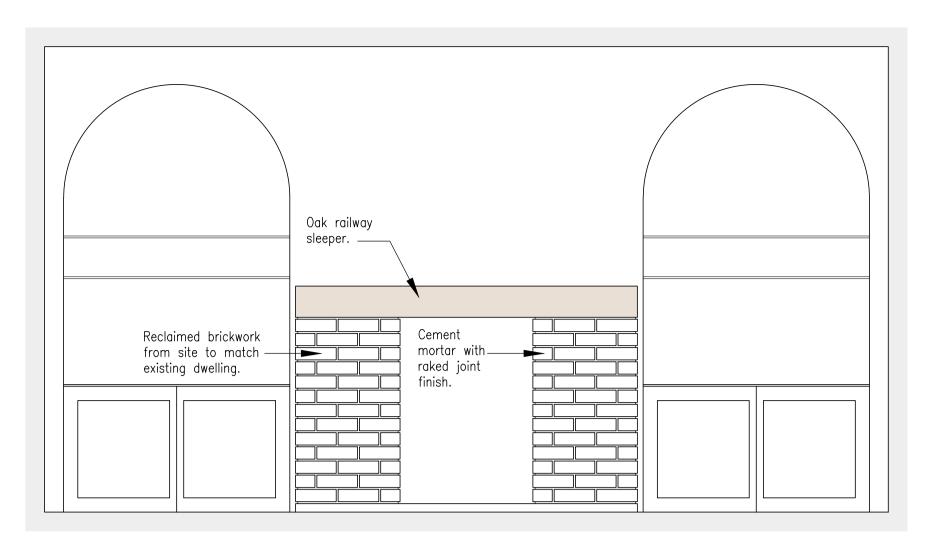

## ITEM 18 - DRAWING ROOM FIREPLACE DETAILS

Existing Elevation 1:20

Proposed Elevation 1:20

Proposed Plan 1:20

REVISIONS

JOB NO. PAPER SIZE DATE PROJECT

6443/PL07 A1 MAY 2022 LISTED BUILDING WORKS

Notes:
This drawing is the permission of Peter Humphrey Associates Ltd. and may not be reissued, loaned or copied in whole or part without written consent.