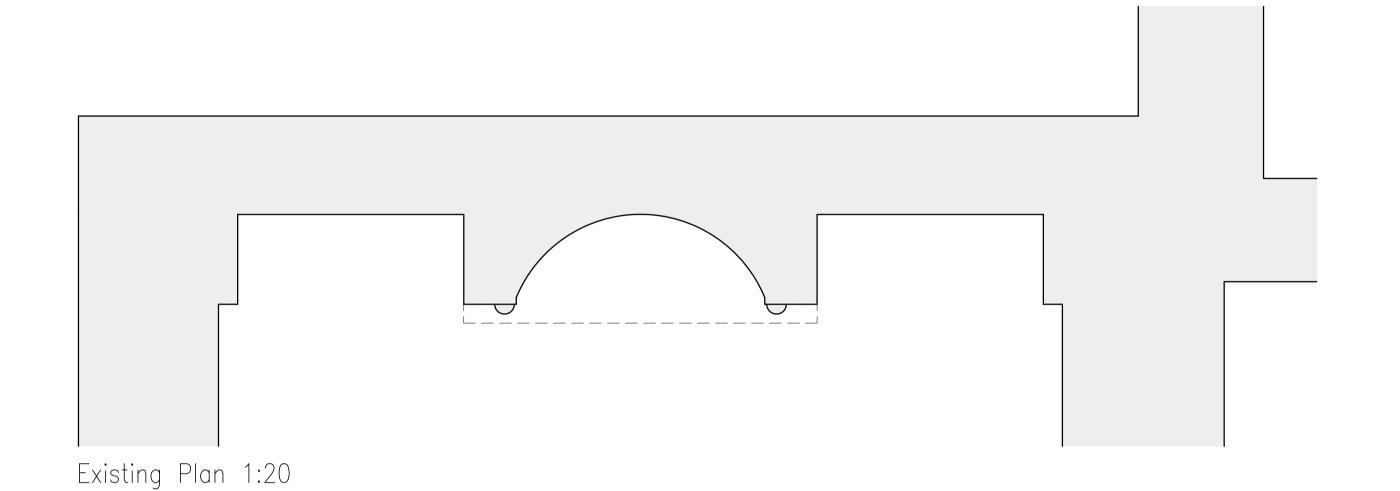

## ITEM 18 - DRAWING ROOM FIREPLACE DETAILS

Existing Elevation 1:20

Proposed Elevation 1:20

Proposed Plan 1:20

REVISIONS

JOB NO. PAPER SIZE DATE PROJECT

6443/PL07 A1 MAY 2022 LISTED BUILDING WORKS

Notes:
This drawing is the permission of Peter Humphrey Associates Ltd. and may not be reissued, loaned or copied in whole or part without written consent.