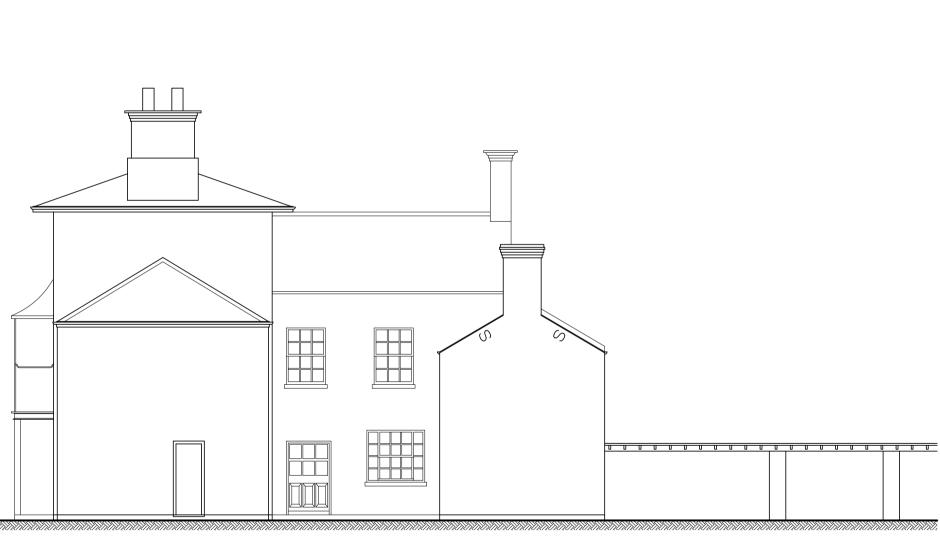

Front (West) elevation 1:100

Side (South) elevation 1:100

Rear (East) elevation 1:100

| JOB NO.                                                                                                                    | PAPER SIZE                                                                                                                                                                                   | DATE                                                                                                     |
|----------------------------------------------------------------------------------------------------------------------------|----------------------------------------------------------------------------------------------------------------------------------------------------------------------------------------------|----------------------------------------------------------------------------------------------------------|
| 6443/PL01                                                                                                                  | A1                                                                                                                                                                                           | MAY 2022                                                                                                 |
| reissued, loaned or copied<br>All dimensions shown on th<br>the drawing is received elec<br>ensure it is printed to the co | ion of Peter Humphrey Ass<br>in whole or part without writ<br>e drawing are in millimeters<br>ctronically (PDF) it is the rec<br>orrect paper size. All dimen<br>and any discrepancies to be | ten consent.<br>unless stated otherwise. If<br>ipient's responsibility to<br>sions to be checked on site |
| prior to commencing work a                                                                                                 | , ,                                                                                                                                                                                          |                                                                                                          |