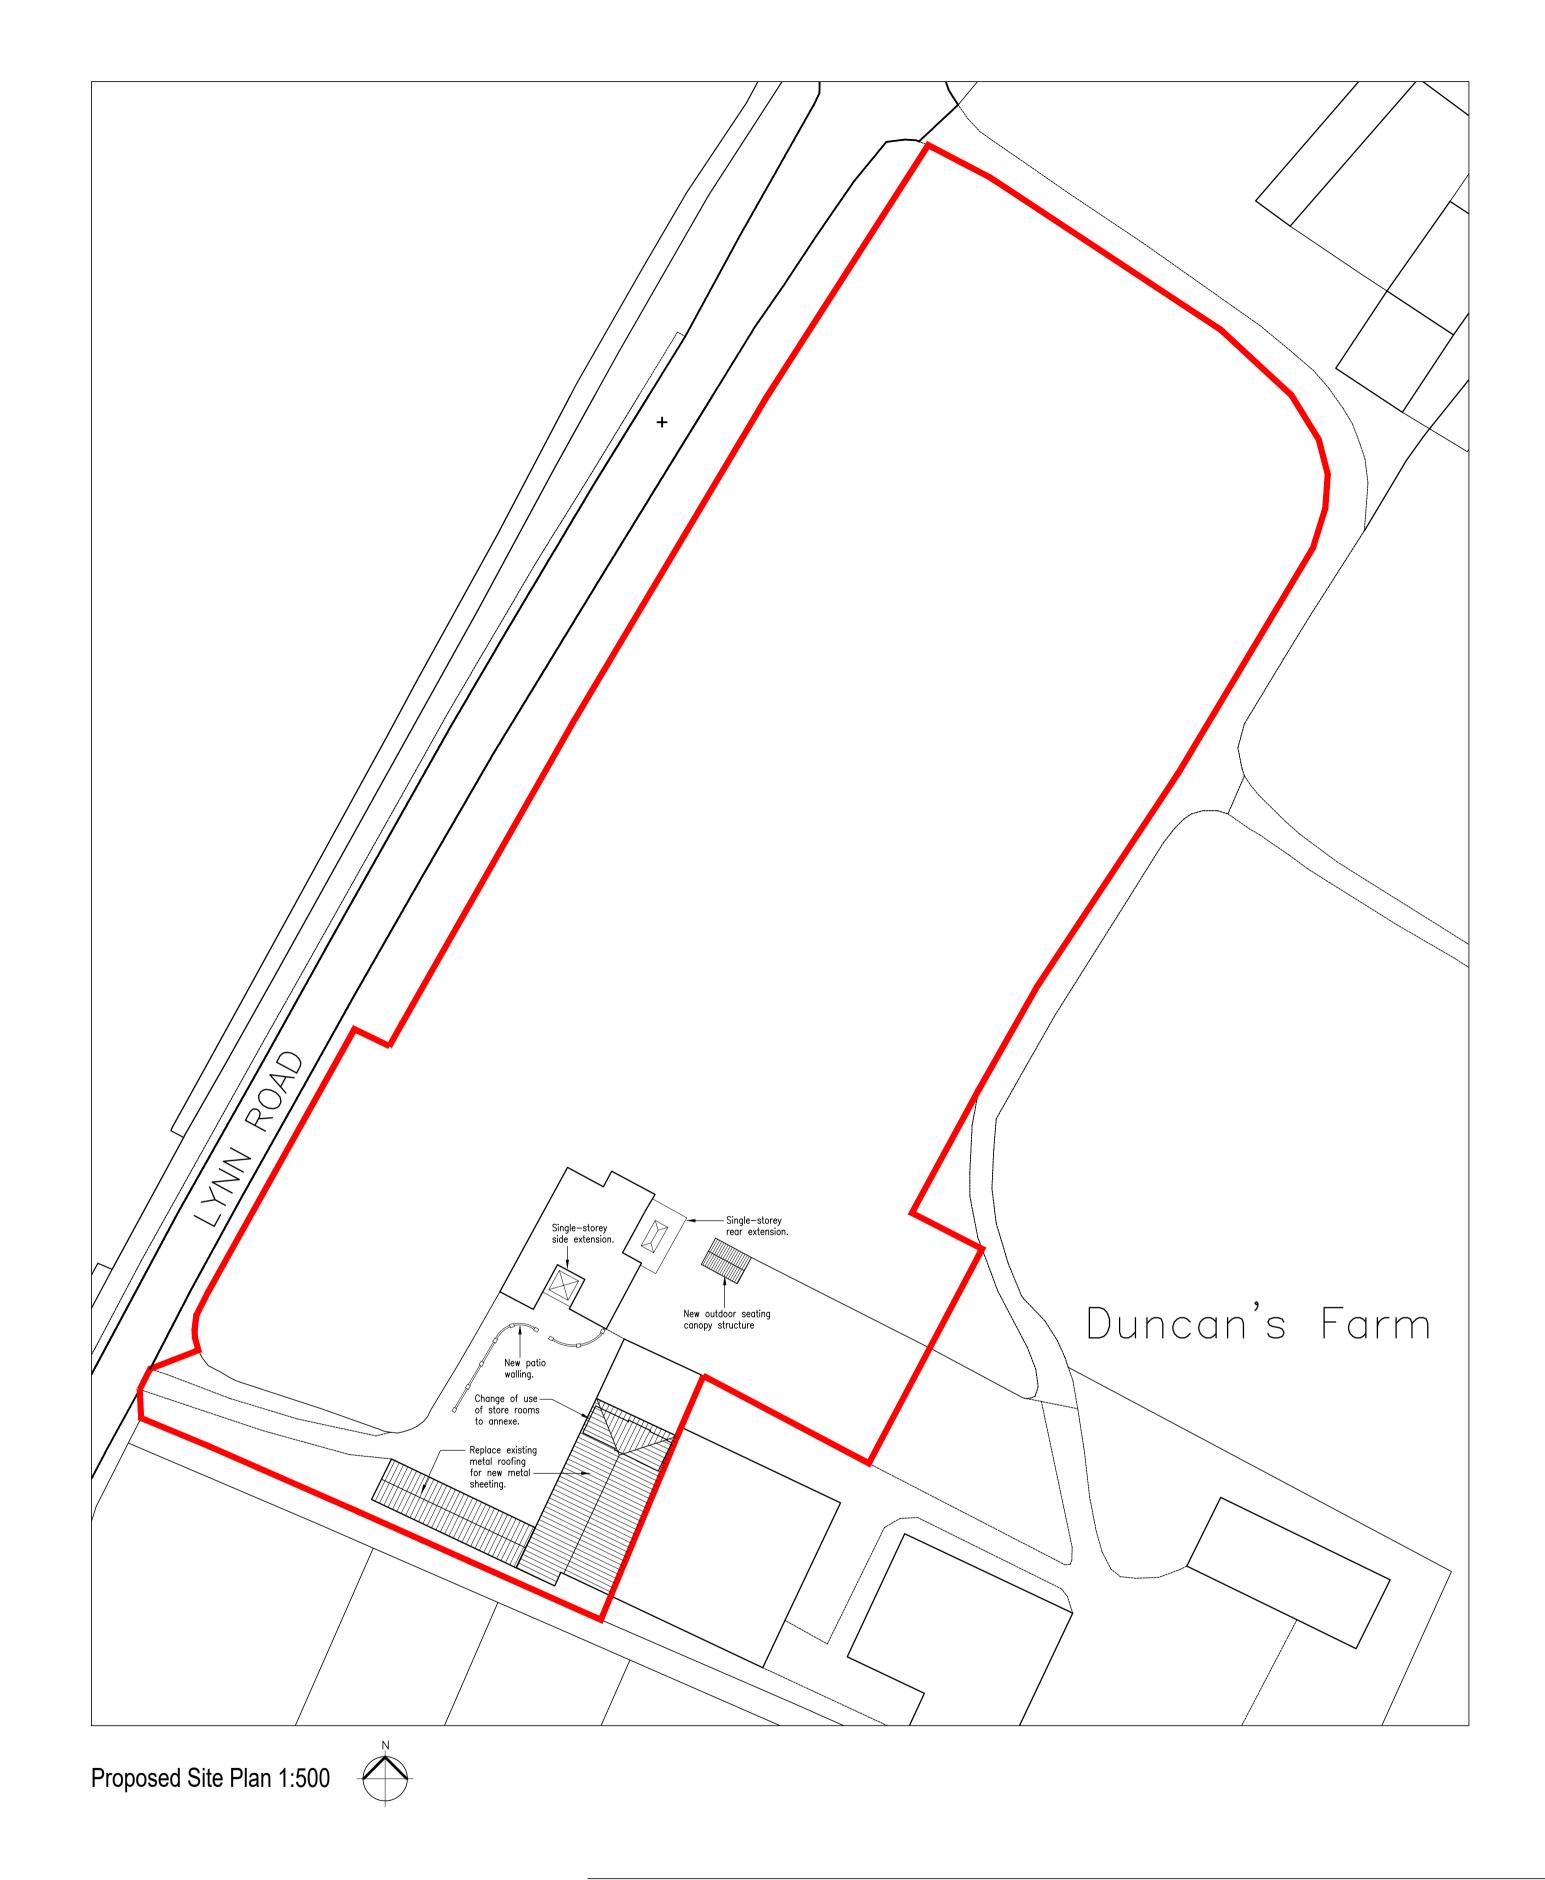

and may not be

CLIENT

PROJECT

MR P HAWES

ted otherwise. If ponsibility to checked on site immediately.

onfirms whether these with due naintenance of fied outside of pparent to a

SITE DUCANS FARM HOUSE LYNN ROAD TILNEY ALL SAINTS NORFOLK PE34 4RU DRAWING SITE PLANS