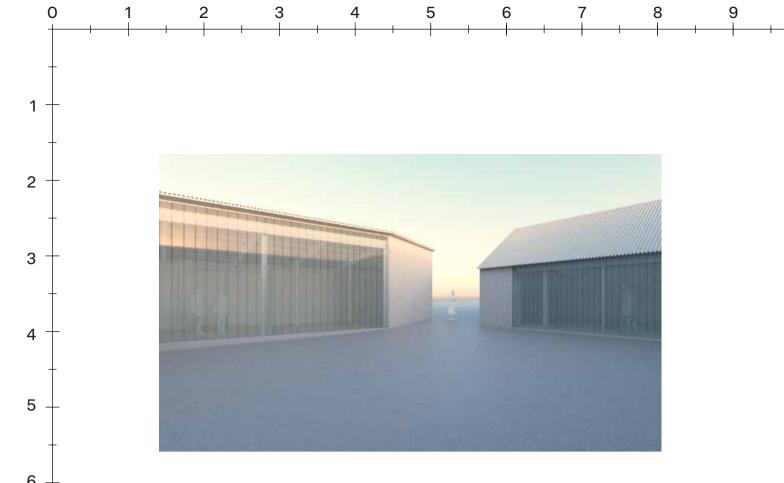

## Flooded by light

The courtyard facades of the conversion are constructed from high-insulating and sustainable polycarbonate, puncutated by glazed aluminium doors, bringing light and atmosphere deep into the interior spaces.

Courtard (South East) Elevation, Barn 1

Courtard (North West) Elevation, Barn 2