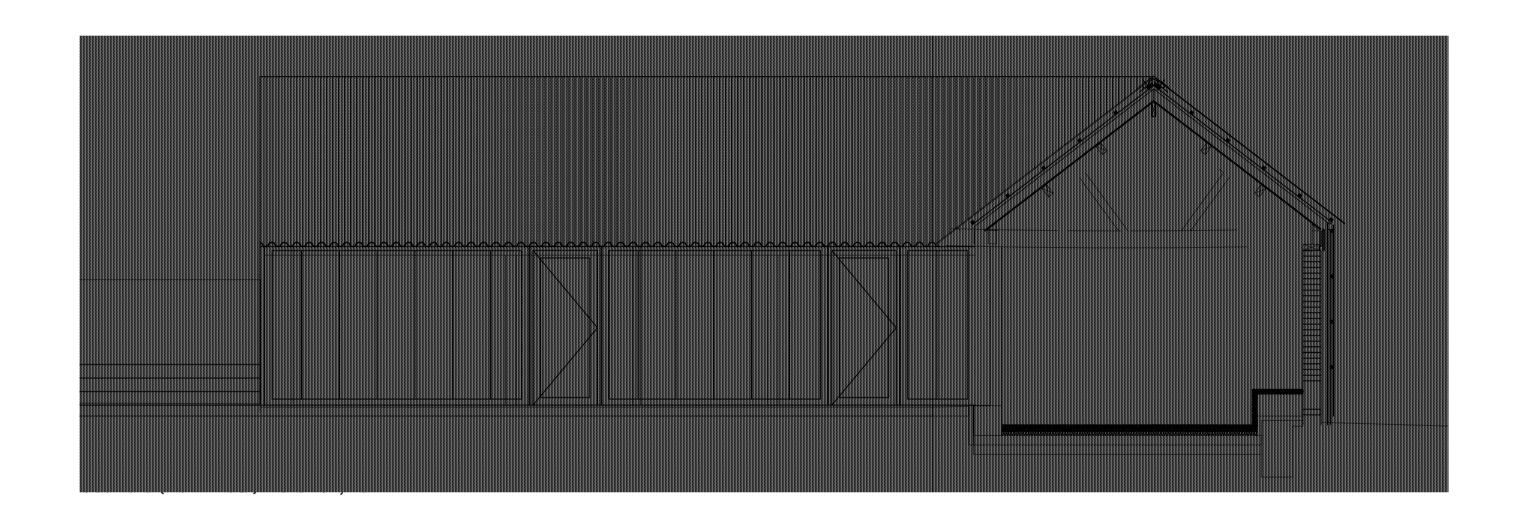

| Project  The Old Byre      | Proposed Elevations B                                           | Number<br>006 |
|----------------------------|-----------------------------------------------------------------|---------------|
| Scale 1:50 @ A1 1:100 @ A3 | The Old Byre<br>Somerton Farm<br>Newport Road<br>Cowes PO31 8PE |               |

Courtard (South East) Elevation, Barn 1

Courtard (North West) Elevation, Barn 2