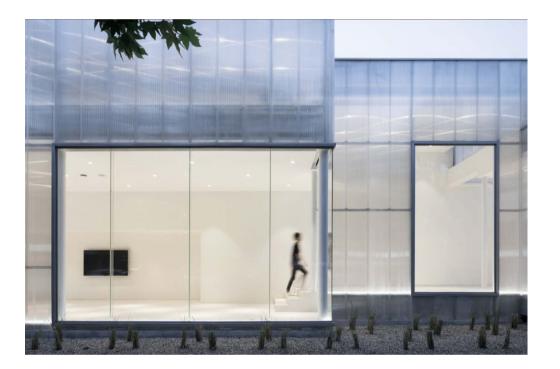

## Flooded by light

The courtyard facades of the conversion are constructed from high-insulating and sustainable polycarbonate, puncutated by glazed aluminium doors, bringing light and atmosphere deep into the interior spaces.