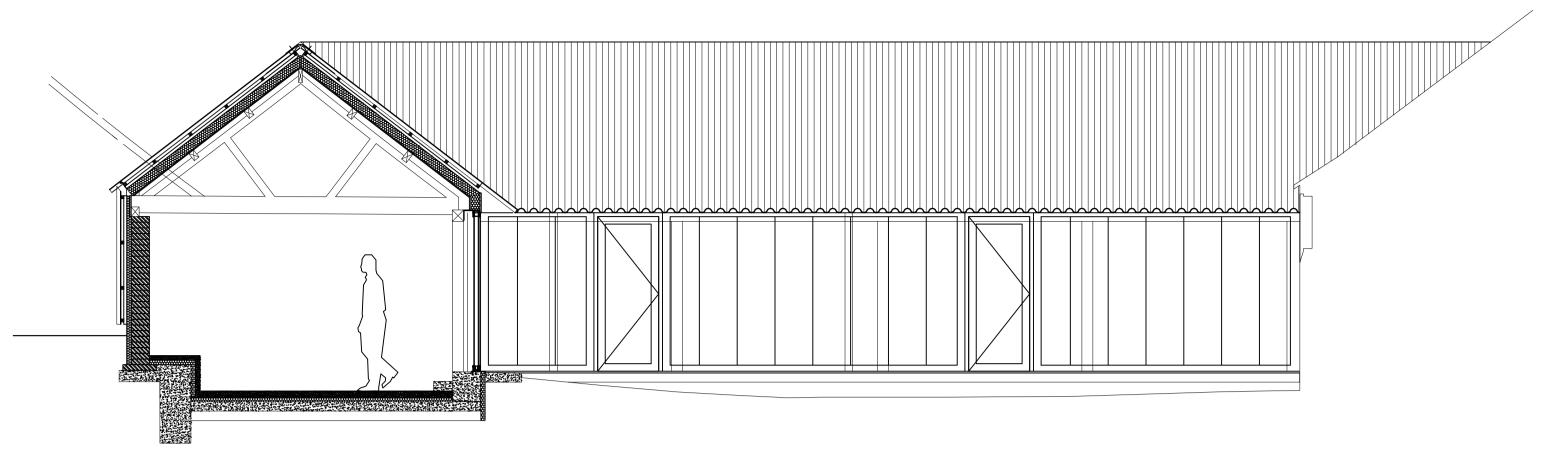

1:50 @ A1

| Project  The Old Byre      | Proposed Elevations B                                           | Number<br>006 |
|----------------------------|-----------------------------------------------------------------|---------------|
| Scale 1:50 @ A1 1:100 @ A3 | The Old Byre<br>Somerton Farm<br>Newport Road<br>Cowes PO31 8PE |               |