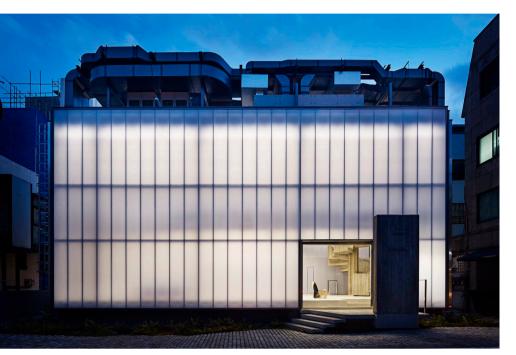

## Flooded by light

The courtyard facades of the conversion are constructed from high-insulating and sustainable polycarbonate, puncutated by glazed aluminium doors, bringing light and atmosphere deep into the interior spaces.