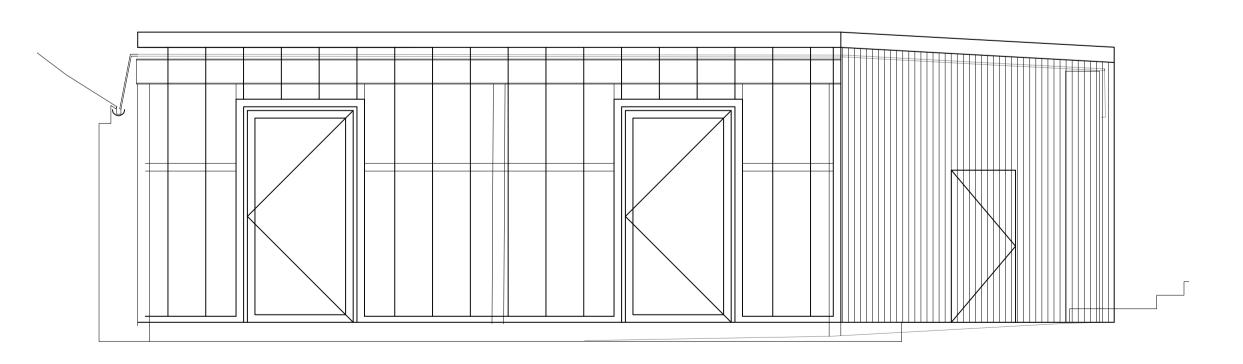

## Flooded by light

The courtyard facades of the conversion are constructed from high-insulating and sustainable polycarbonate, puncutated by glazed aluminium doors, bringing light and atmosphere deep into the interior spaces.

Courtard (South East) Elevation, Barn 1

Courtard (North West) Elevation, Barn 2