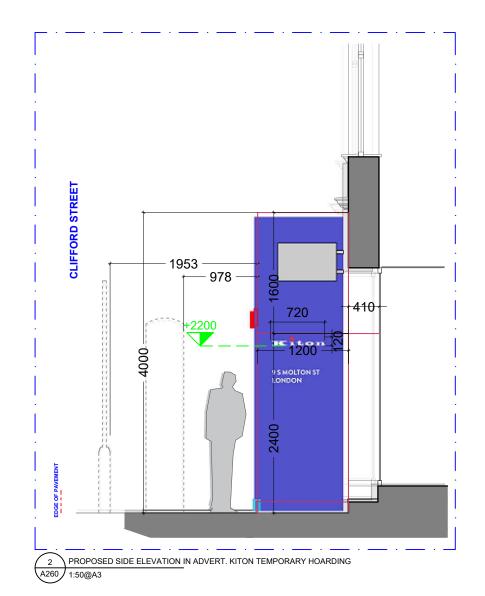

ALL SIGNAGE/AWNING HIGHTS ARE MEASURED FROM INTERNAL SHOPS +0.00 LEVEL
 (+360mm FROM PAVEMENT)

VALOR Ltd Design & Build: Barley Mow Centre Unit LG.03 - 10 Barley Mow Passage Chiswick - London W4 4PH

The General Contractor and/or all Sub-contractors working from these drawings and specifications to contact the architect or his representative regarding measurements, should such measurements not appear correct, add up properly or scale correctly to the indicated size.

## KITON STORE

14A CLIFFORD STREET LONDON W1S 4JX

DRAWING TITLE

PROPOSED TEMPORARY KITON HOARDING GRAPHIC ADVERT.

|  | SCALE | 1:50 @A3   | PROJECT No.       |                        |
|--|-------|------------|-------------------|------------------------|
|  | DRAWN | OMAR SABAH | DRAWING<br>STATUS | ISSUED for information |
|  | DATE  | 27.06.2022 |                   |                        |