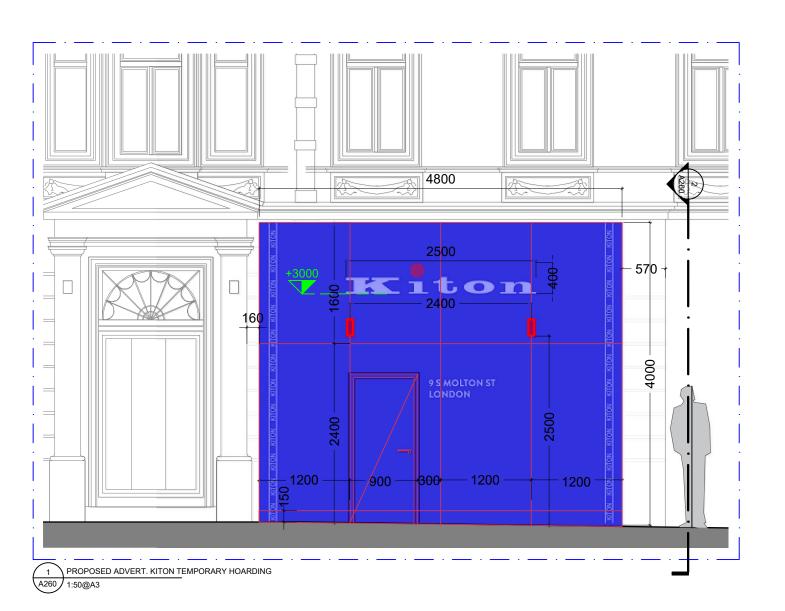

ALL SIGNAGE/AWNING HIGHTS ARE MEASURED FROM INTERNAL SHOPS +0.00 LEVEL
 (+360mm FROM PAVEMENT)

VALOR Ltd Design & Build: Barley Mow Centre Unit LG.03 - 10 Barley Mow Passage Chiswick - London W4 4PH

The General Contractor and/or all Sub-contractors working from these drawings and specifications to contact the architect or his representative regarding measurements, should such measurements not appear correct, add up properly or scale correctly to the indicated size.

## KITON STORE

14A CLIFFORD STREET LONDON W1S 4JX

DRAWING TITLE

PROPOSED TEMPORARY KITON HOARDING GRAPHIC ADVERT.

|  | SCALE | 1:50 @A3   | PROJECT No.       |                        |
|--|-------|------------|-------------------|------------------------|
|  | DRAWN | OMAR SABAH | DRAWING<br>STATUS | ISSUED for information |
|  | DATE  | 27.06.2022 |                   |                        |