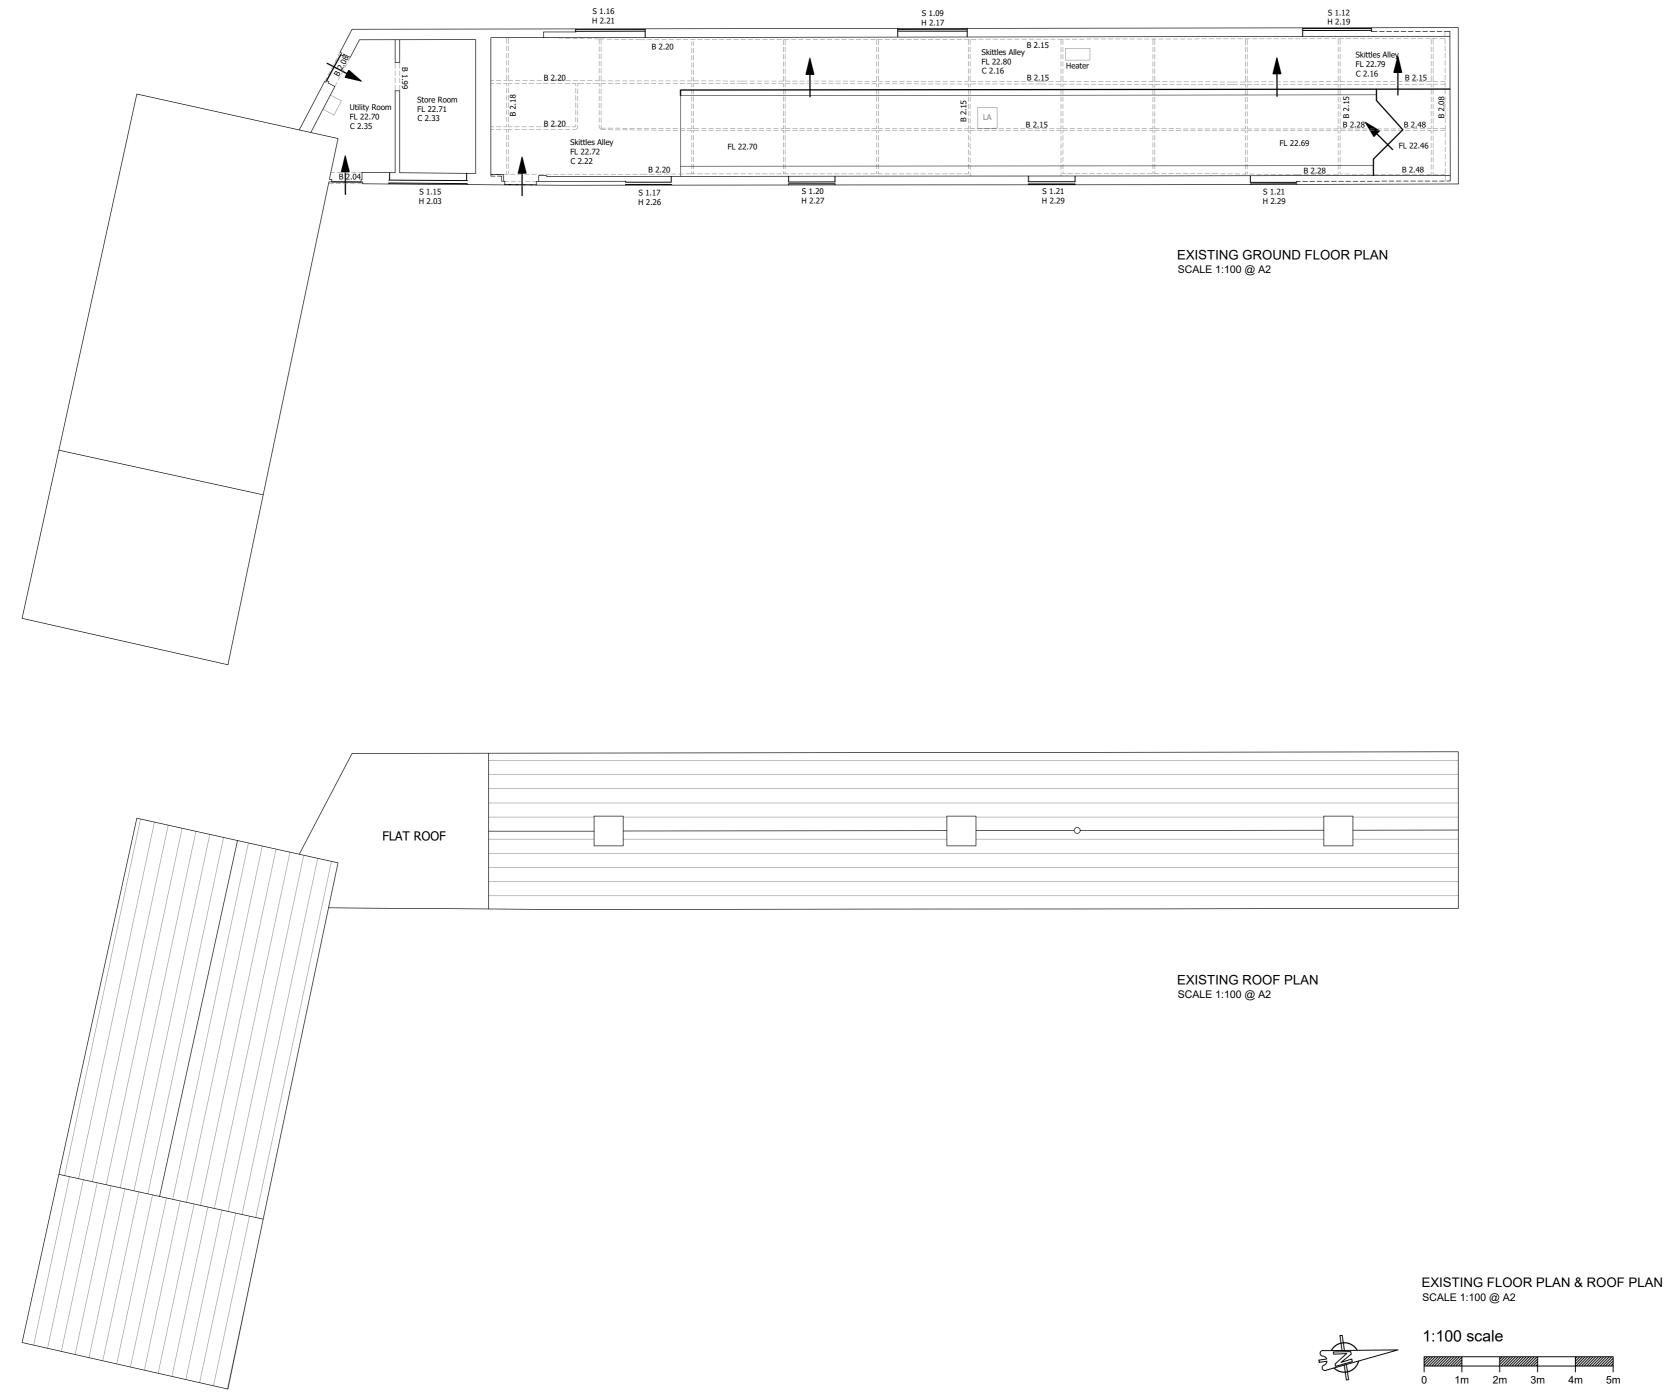

Client : Punch Partnerships (PML)

Existing Floor Plan & Roof Plan

Project : King Alfred, Street BA16 0HB

Drawing Title :

Drawn By Date Checked By Date A roved By Date Drawing No. 1:100 @ A2 А PLC ARCHITECTS © COPYRIGHT RESERVED 2021 NOT TO BE SCALED. DIMENSIONS TO BE CHECKED ON SITE SCALING ONLY FOR LOCAL AUTHORITY PURPOSES