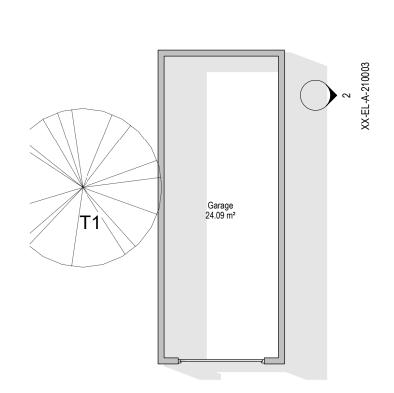

THORNER architecture

54 Hamilton Road, Southville, Bristol, BS3 1PB

| Glencroft, Oakhill         |                      |                   |      |  |  |  |  |
|----------------------------|----------------------|-------------------|------|--|--|--|--|
| P220004                    | Commercial In Confid | SUITABILITY<br>S1 |      |  |  |  |  |
| Existing Ground Floor Plan |                      | © A3              |      |  |  |  |  |
|                            |                      | 05/25             | 5/22 |  |  |  |  |