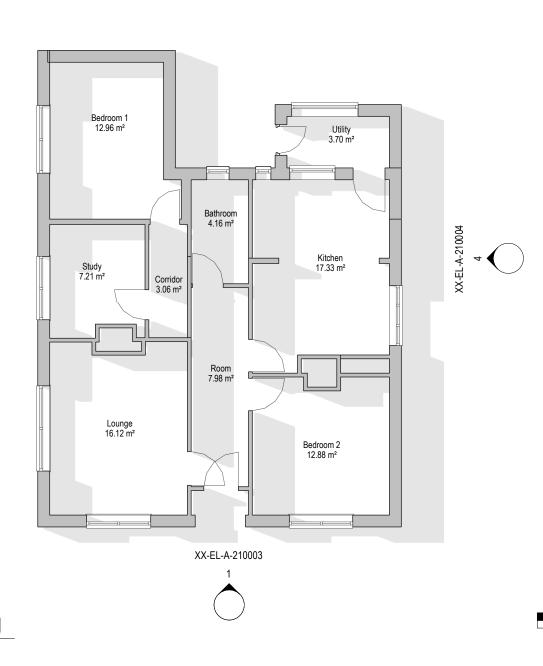

THORNER architecture

54 Hamilton Road, Southville, Bristol, BS3 1PB

| Glencroft, Oakhill         |                      |                   |      |  |  |  |  |
|----------------------------|----------------------|-------------------|------|--|--|--|--|
| P220004                    | Commercial In Confid | SUITABILITY<br>S1 |      |  |  |  |  |
| Existing Ground Floor Plan |                      | © A3              |      |  |  |  |  |
|                            |                      | 05/25             | 5/22 |  |  |  |  |