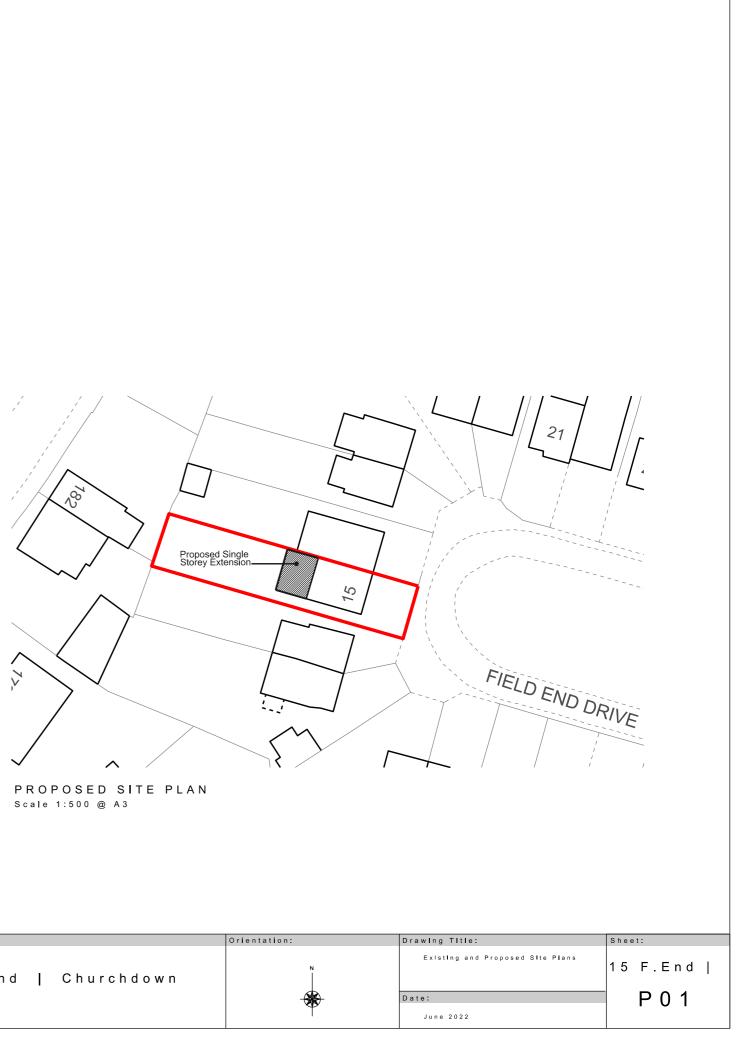

LOCATION PLAN Scale 1:1250 @ A3

EXISTING SITE PLAN Scale 1:500 @ A3

|                                  |                                                                                                                                                                                                                                                                                                                                                                                                                                                                                                                | Client: | Project:                  | Orientation: |
|----------------------------------|----------------------------------------------------------------------------------------------------------------------------------------------------------------------------------------------------------------------------------------------------------------------------------------------------------------------------------------------------------------------------------------------------------------------------------------------------------------------------------------------------------------|---------|---------------------------|--------------|
| Forde Architecture               | The above drawings, specifications, concepts and designs<br>are and shall remain the property of Forde Architecture and<br>no part thereof, shall be copied, disclosed to others, or<br>used in connection with any work other than the specific<br>profitet for which they have been de Architecture and<br>the specific to the state of the specific at the specific<br>visual contact with these drawings or specifications shall<br>constitute conclusive evidence of acceptance of these<br>restrictions. | Jones   | 15 Field End   Churchdown | ×            |
| den Ise@fordearch Itecture.co.uk |                                                                                                                                                                                                                                                                                                                                                                                                                                                                                                                |         |                           |              |