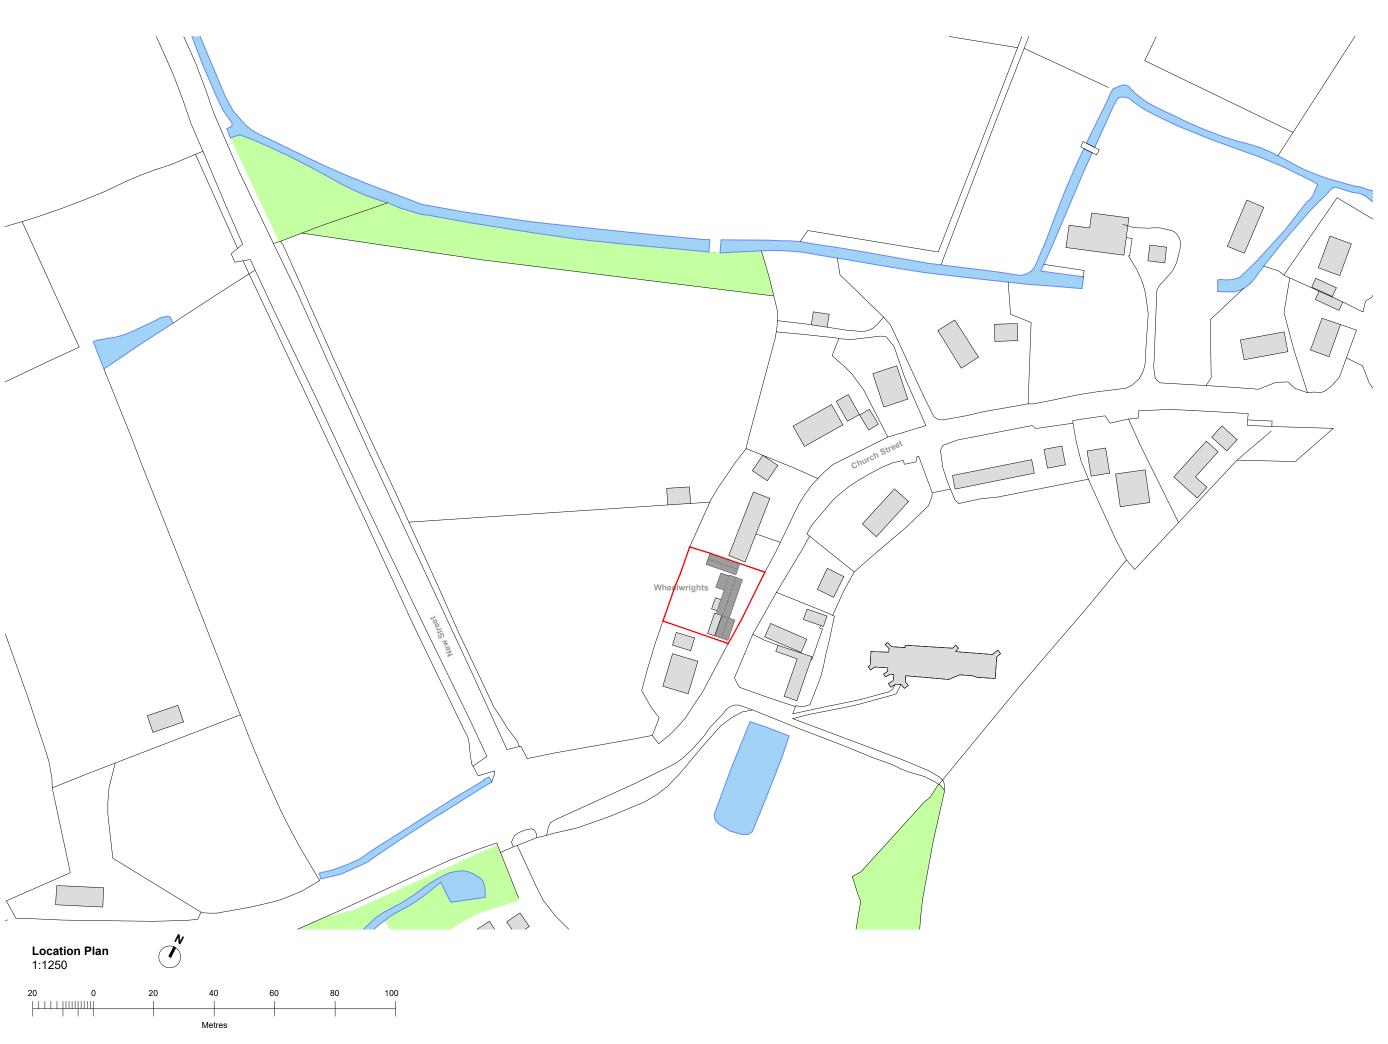

Wheelwrights, Church Street, Worlingworth, IP13 7NT

Project No.

27/06/22

| A             |  |
|---------------|--|
|               |  |
| $\overline{}$ |  |
|               |  |
| $\rightarrow$ |  |
|               |  |
| -             |  |
|               |  |
|               |  |
|               |  |

**Location Plan** 

A1.100
Sheet No. ©2022