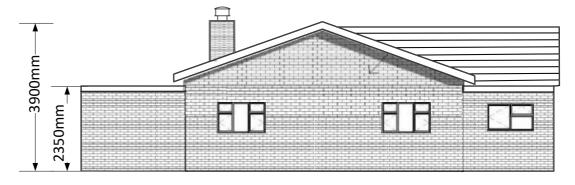

### 3. Existing side View (South West)

| <b>Client:</b><br>B.Vaughan |
|-----------------------------|
| Location:                   |
| 6 Appletree Meadow          |
| Presteigne                  |
| Powys                       |
| LD82DL                      |
|                             |

Date: May 2022

**Drawing Number:** 1605-02

**Project:** 

Proposed roof lift, and roof conversion.

Scale: