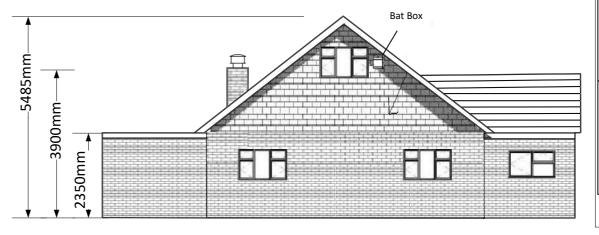

### 2. Proposed Side View (South West)

These will be installed at a minimum height of approximately 1800mm to the bottom of the window from the first floor finished floor level to provide natural light only.

Woodcrete bat box fitted South west side.