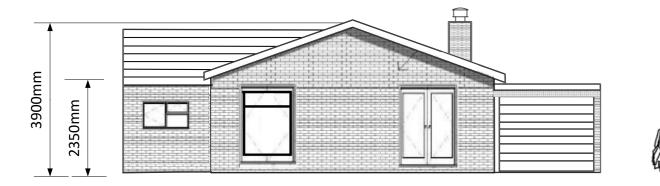

## 2. Existing Side View (North East)

### **Current Roof dimension.**

- Roof Pitch = 22.5 deg
- 6 Appletree is approximately has a total height: 3900mm
- Properties similar In design in the area are approximately: 4500mm in height