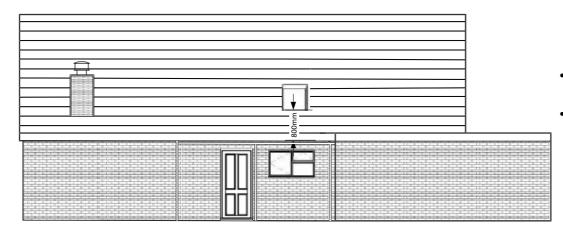

### 3. Proposed Front View (North West)

- Additional roof Velux windows will be installed above the stair case to add natural light above the stair case.
- Velux will be installed to a minimum height to bottom of the window position of approximately 800mm from the first floor finished floor level.