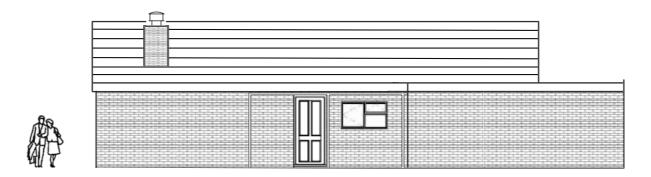

Date:

May 2022

# **Drawing Number:**

1605-01

## Project:

Proposed roof lift, and roof conversion.

### Scale:

## 2. Existing Side View (North East)



### **Current Roof dimension.**

- Roof Pitch = 22.5 deg
- 6 Appletree is approximately has a total height: 3900mm
- Properties similar In design in the area are approximately: 4500mm in height

### 3. Existing side View (South West)



| <b>Client:</b><br>B.Vaughan |
|-----------------------------|
| Location:                   |
| 6 Appletree Meadow          |
| Presteigne                  |
| Powys                       |
| LD82DL                      |
|                             |

Date: May 2022

**Drawing Number:** 1605-02

**Project:** 

Proposed roof lift, and roof conversion.

Scale:

# 4. Current Front View (North West)



# 5. Current Rear view (South East)



| "      | <b>Client:</b><br>3.Vaughan                                    |
|--------|----------------------------------------------------------------|
| 6<br>F | ocation:<br>S Appletree Meadow<br>Presteigne<br>Powys<br>D82DL |
|        | <b>Date:</b><br>May 2022                                       |
|        | Orawing Number:<br>.605-03                                     |
| P      | Project:<br>Proposed roof lift,<br>and roof conversion.        |
|        | Scale:<br>A4 – 1:100                                           |
|        |                                                                |

### 1. Proposed Side View (North East)

### **Proposed Finishes:**



#### **Proposed Roof dimension.**

- Roof Pitch will become = 40 Degree
- Apex l