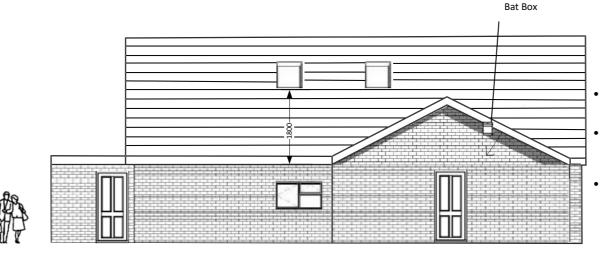

### 4. Proposed Rear View (South East)

Additional roof Velux windows will be installed to add natural light to the additional bathroom and storage room.

These will be installed at a minimum height of approximately 1800mm to the bottom of

These will be installed at a minimum height of approximately 1800mm to the bottom of the window from the first floor finished floor level to provide natural light only.

Woodcrete bat box fitted South west side.