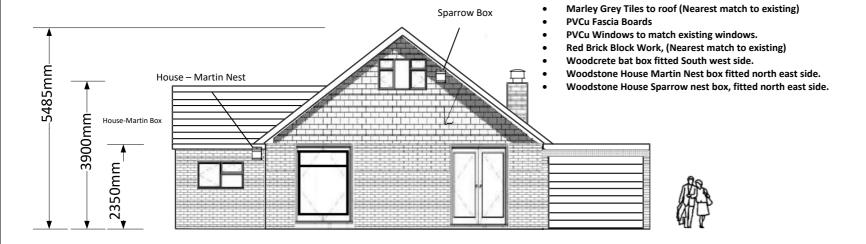

### 1. Proposed Side View (North East)

#### **Proposed Roof dimension.**

- Roof Pitch will become = 40 Degree
- Apex lifted to approximately height 5485mm height.
- Increase in height approximately 1.585 metres
- Centre of the building will be used to add two extra rooms and bathroom and storage space.
- Adding biodiversity measured as advised during the bat survey.