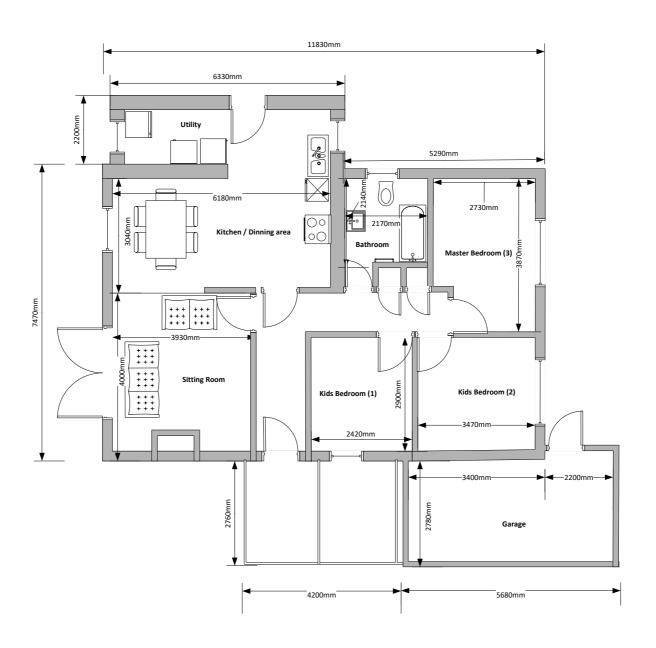

## 1. Existing Room Layout

## Project:

Proposed roof lift, and roof conversion.