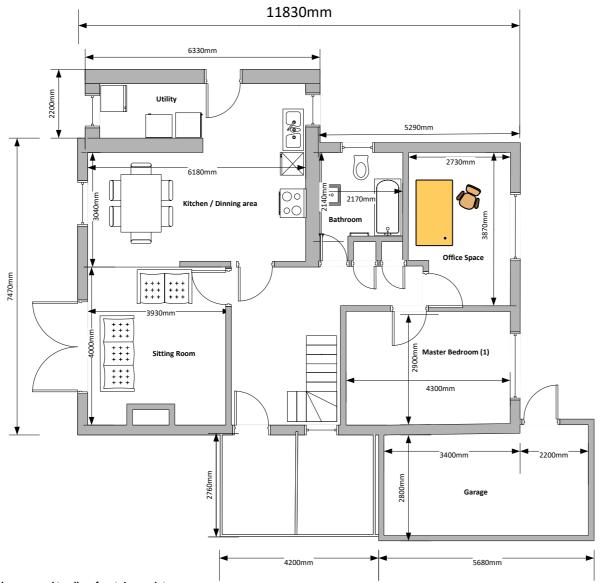

## **6. Proposed Ground Floor**

- Ground floor, 1<sup>st</sup> bedroom will be removed to allow for stair case into upper area.
- Bedroom 2 will remain a bedroom with the one wall being extended towards the staircase.
- Bedroom 3 will become working from home office space.