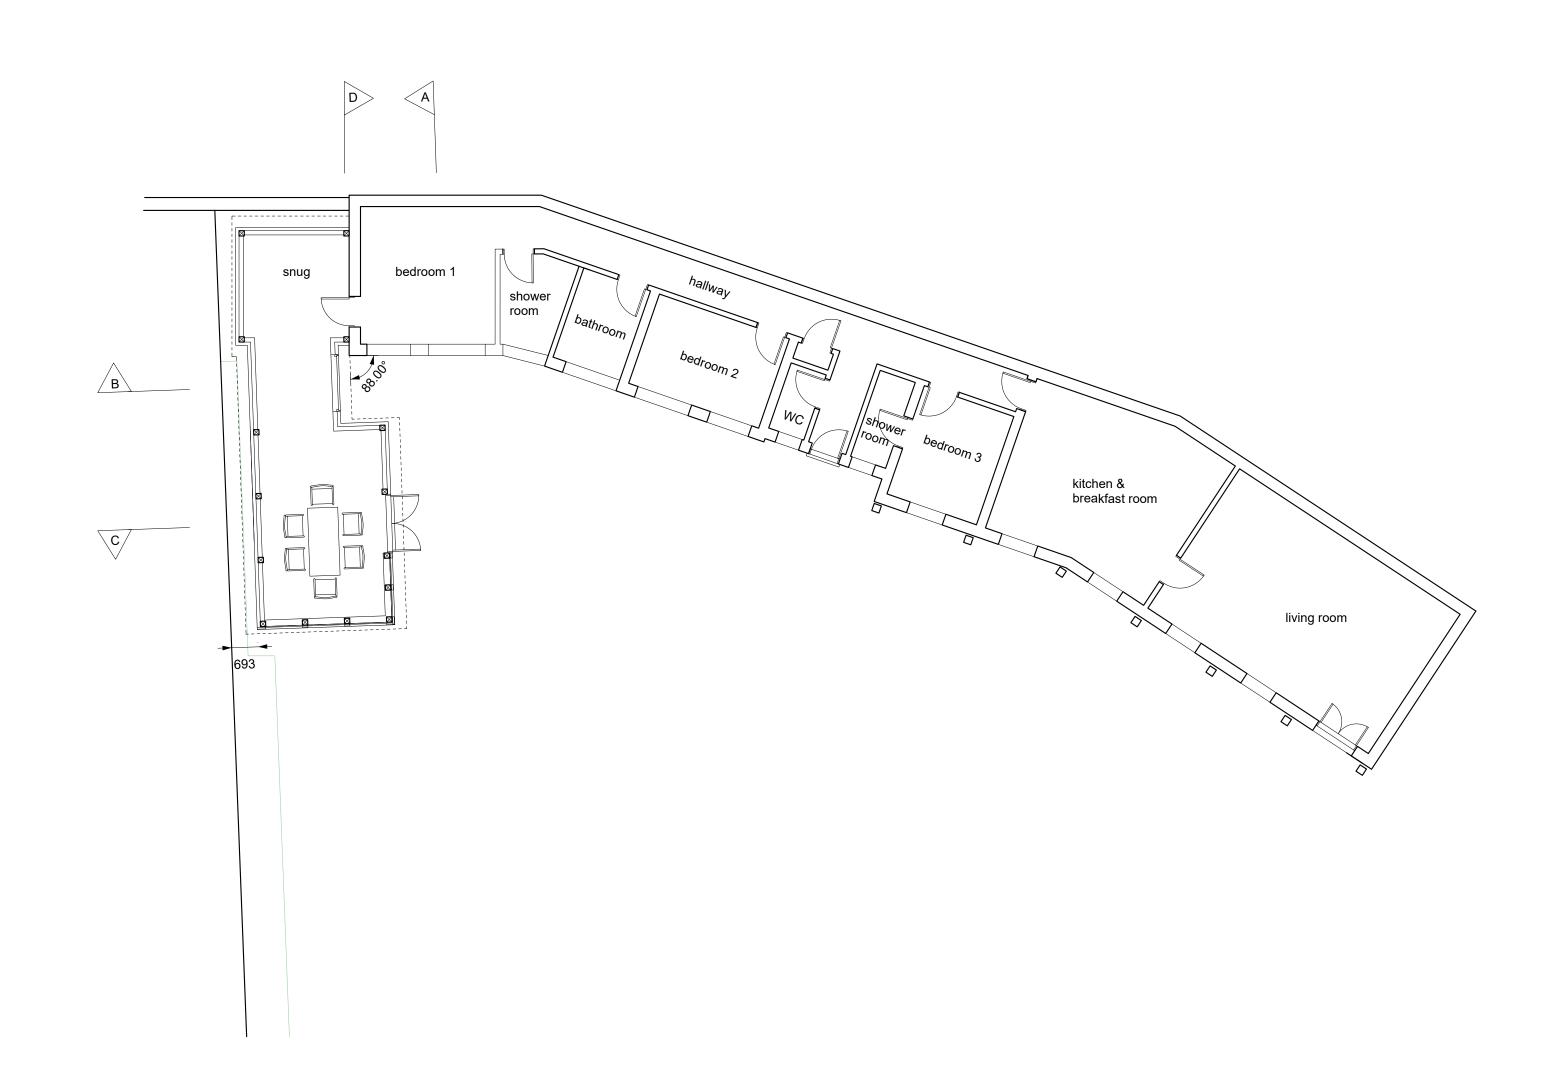

| ſ | Client                       |
|---|------------------------------|
|   | Mr Martin                    |
|   | The Old Stables              |
|   | Hackwood Park                |
|   | RG25 2 JZ                    |
|   |                              |
|   |                              |
|   |                              |
|   |                              |
|   | Project                      |
|   | •                            |
|   | Single storey side extension |
|   |                              |