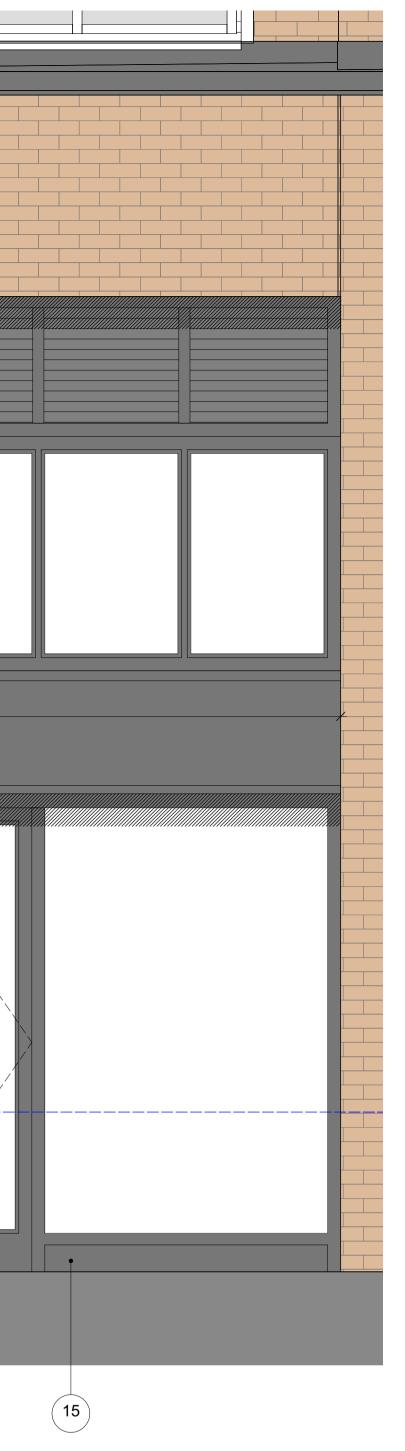

| ТК 7<br>  Х<br>_¥ 3 |  |  |
|---------------------|--|--|
|                     |  |  |
|                     |  |  |

| 7 | 1680 | 1820 | 1820 |  |
|---|------|------|------|--|
|   |      |      |      |  |
|   |      |      |      |  |

Block B St Thomas Street Section Scale: 1:20