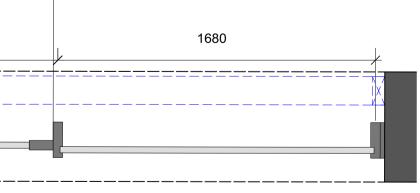

| ТК 7<br>  Х<br>_¥ 3 |  |  |
|---------------------|--|--|
|                     |  |  |
|                     |  |  |

| 7 | 1680 | 1820 | 1820 |  |
|---|------|------|------|--|
|   |      |      |      |  |
|   |      |      |      |  |

Block B St Thomas Street Section Scale: 1:20