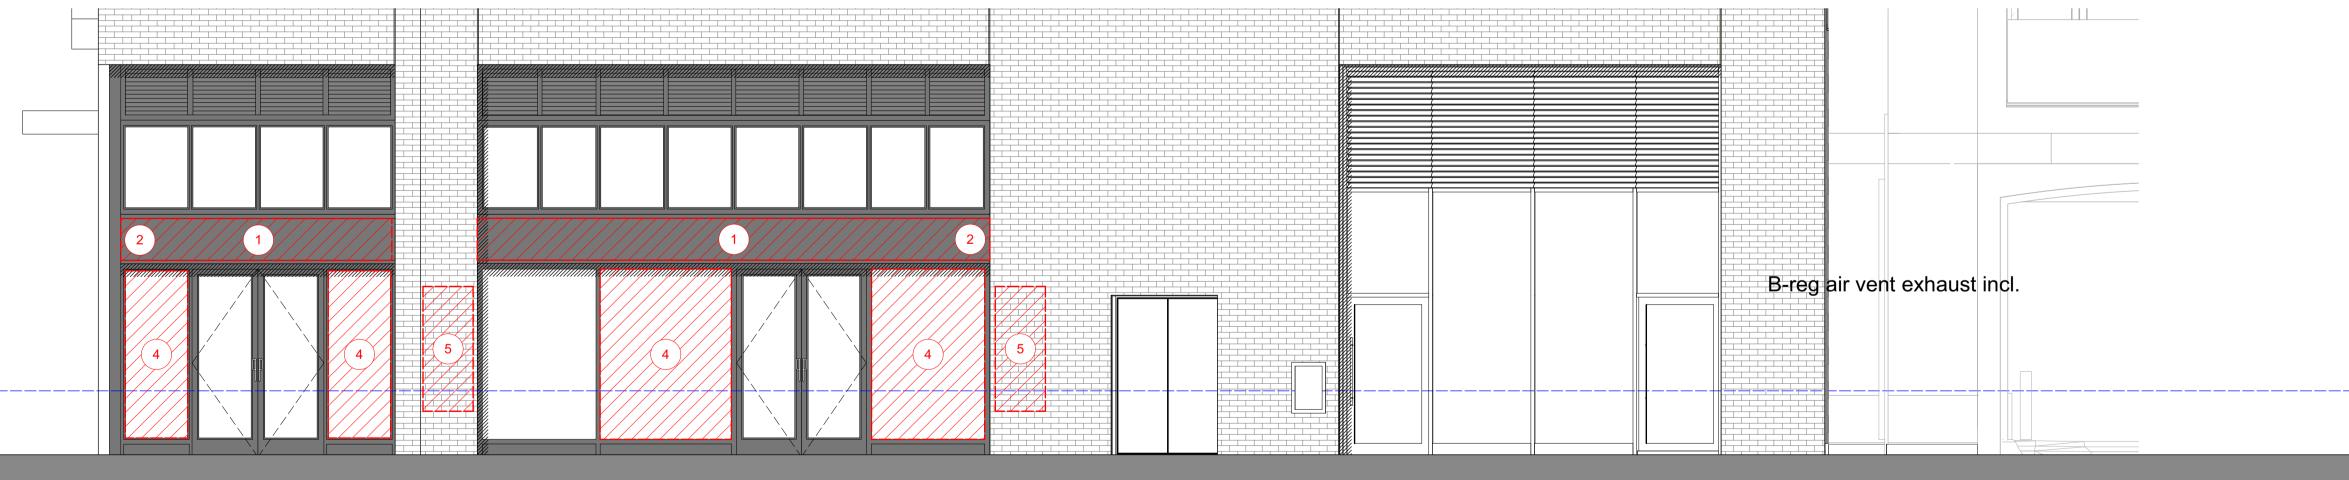

- Legend1Location of fascia mounted sign2Location of unit/shop number3Location of signage on solid panel4Location of signage on or behind glazing5Location of projecting sign mounted to wall

## Notes

Fascia colour can be different to surround curtain walling frame Glass mounted signage not to extend beyond single glazing pane