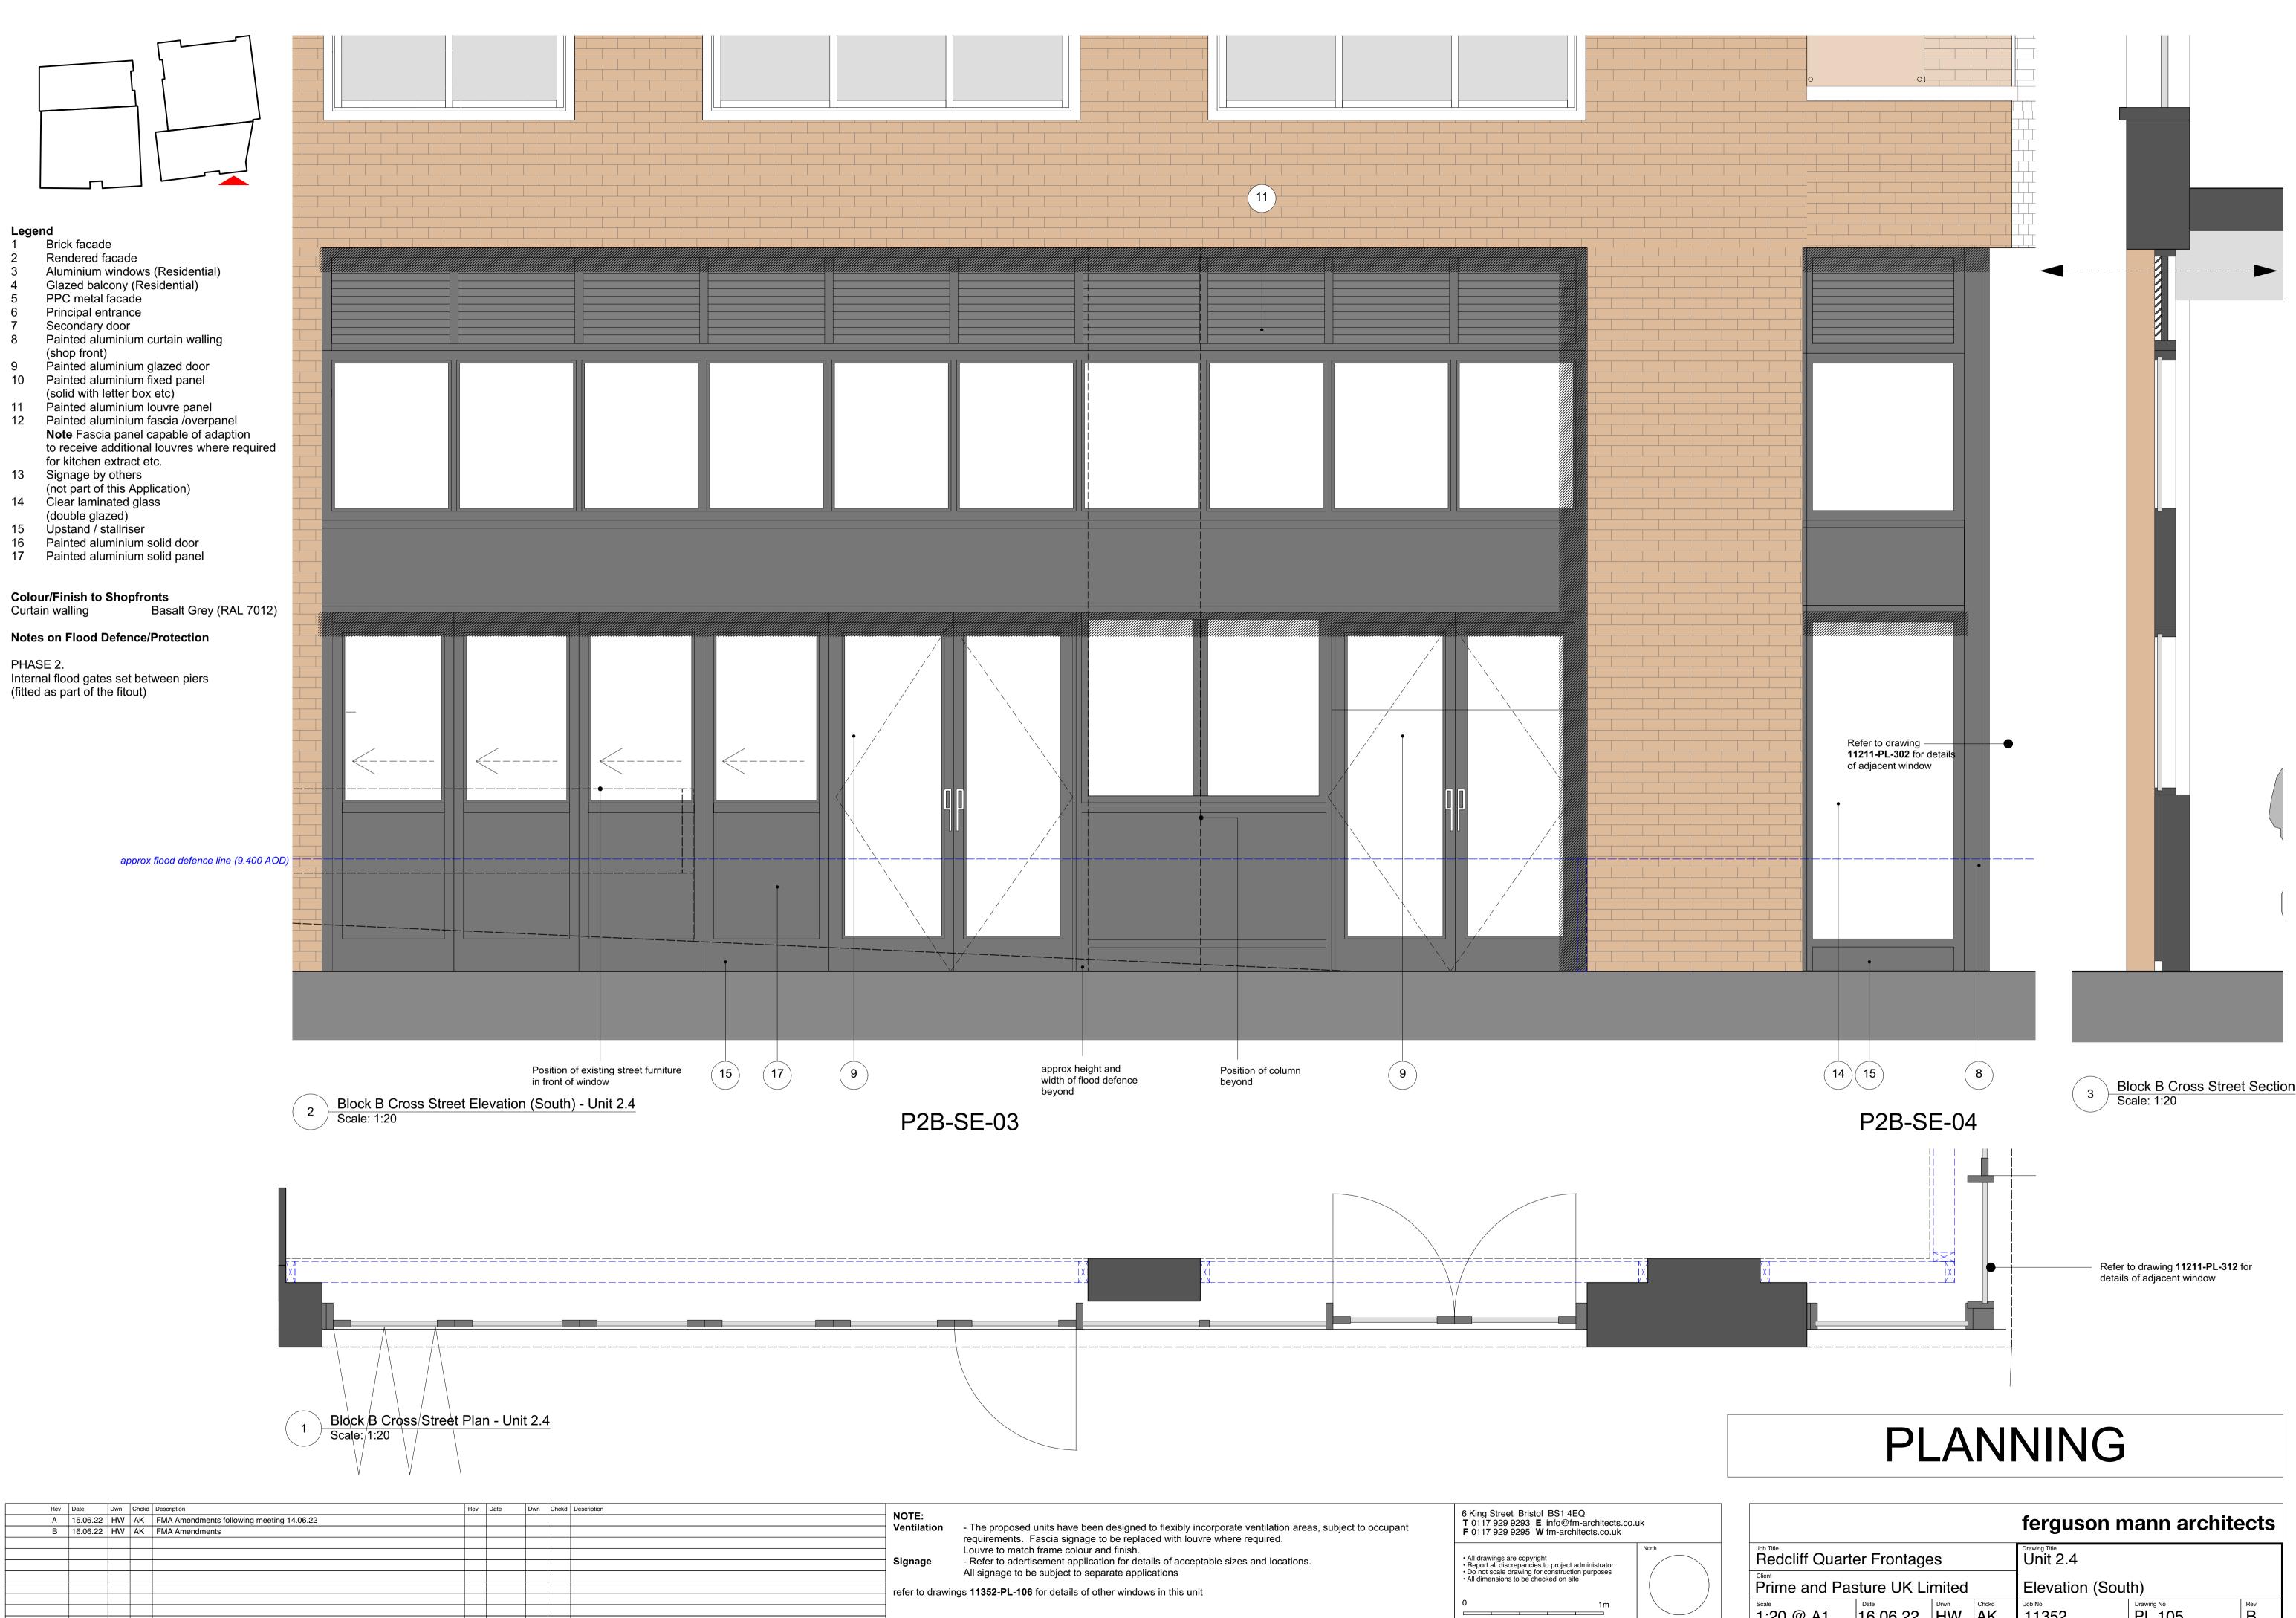

|                            |               |            | ferguson mann architects |                   |                      |          |  |  |  |
|----------------------------|---------------|------------|--------------------------|-------------------|----------------------|----------|--|--|--|
| Redcliff Quart             | er Frontage   | es         | Unit 2.4                 |                   |                      |          |  |  |  |
| Prime and Pa               | sture UK Li   | mited      |                          | Elevation (South) |                      |          |  |  |  |
| <sup>scale</sup> 1:20 @ A1 | Date 16.06.22 | Drwn<br>HW | Chckd<br>AK              | Job No<br>11352   | Drawing No<br>PL 105 | Bev<br>B |  |  |  |