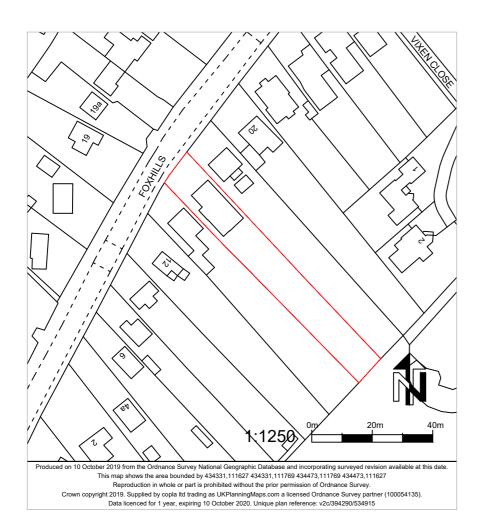

Location Plan 1:1250

Block Plan 1:500

Proposed Fence 1:50

RUBY MEWS
21a HIGH STREET
LYNDHURST
HAMPSHIRE
SO43 7BB

TEL:023 8028 4420

E M A I L : info@blaydondev.co.uk

DO NOT SCALE FROM DRAWING USE GIVEN DIMENSIONS ONLY UNLESS FOR PLANNING AUTHORITY PURPOSES

## Block & Location Plan

R E F 2-AGL-22-A

S C A L E As Indicated

DATE MAY 22 PAPER A2