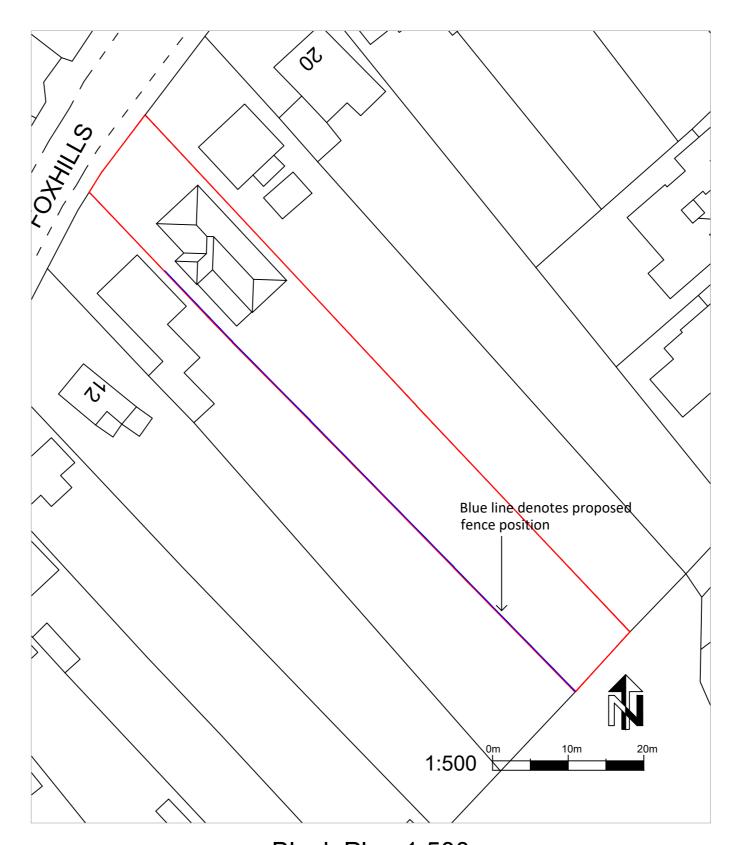

Location Plan 1:1250

Block Plan 1:500

Proposed Fence 1:50

RUBY MEWS
21a HIGH STREET
LYNDHURST
HAMPSHIRE
SO43 7BB

TEL:023 8028 4420

E M A I L : info@blaydondev.co.uk

DO NOT SCALE FROM DRAWING USE GIVEN DIMENSIONS ONLY UNLESS FOR PLANNING AUTHORITY PURPOSES

## Block & Location Plan

R E F 2-AGL-22-A

S C A L E As Indicated

DATE MAY 22 PAPER A2