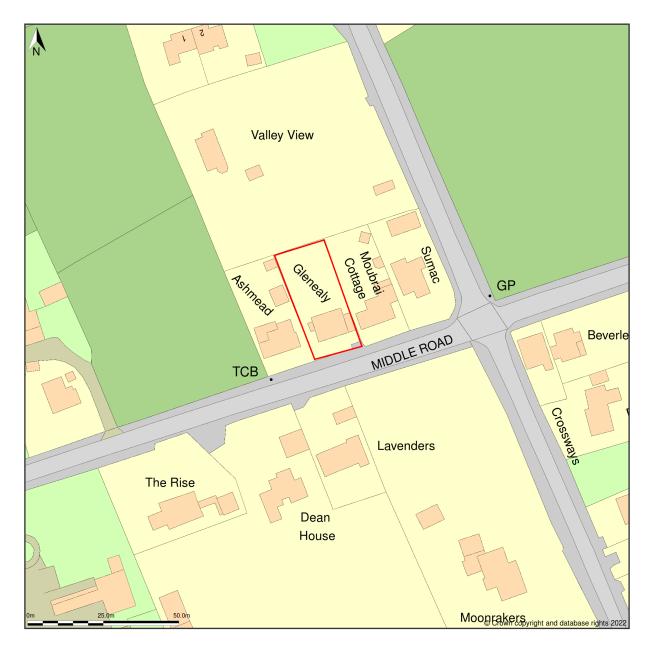

## Glenealy, Middle Road, Tiptoe, Hampshire, SO41 6FX

Plan, D

Site Plan shows area bounded by: 426090.63, 97819.53 426290.63, 98019.53 (at a scale of 1:1250), OSGridRef: SZ26199791. The representation of a road, track or path is no evidence of a right of way. The representation of features as lines is no evidence of a property boundary.