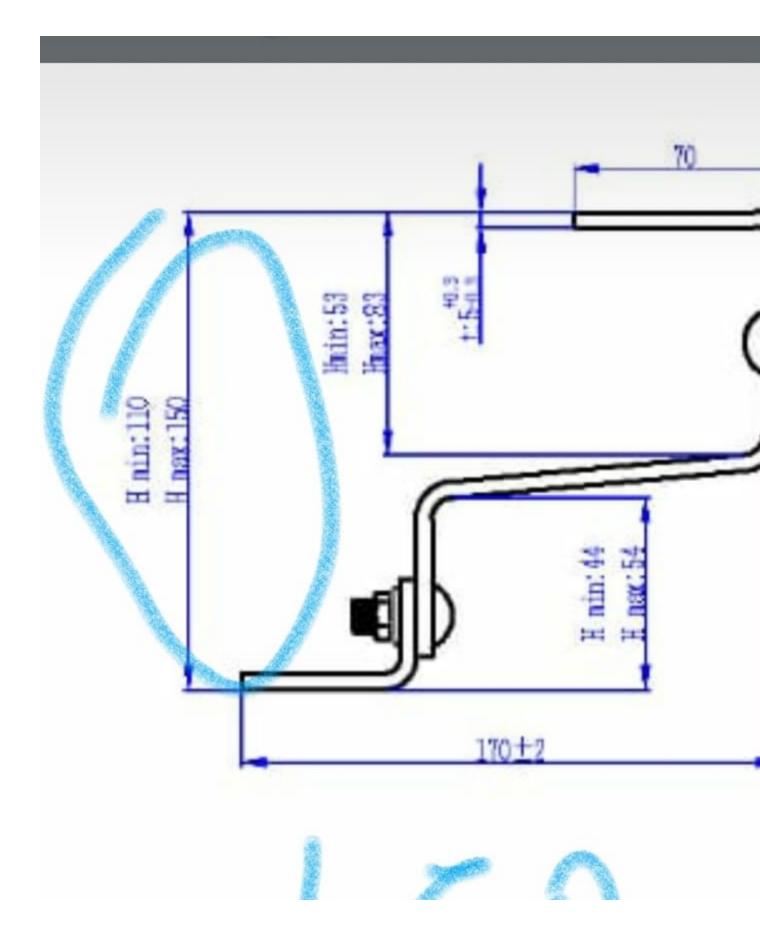

MR CALUM MCCONNACHIE Manor Farm House, Low Road, Besthorpe, Nottinghamshire, NG23 7HJ

Hi Susan.

I hope you are well,

I have just heard back form the supplier,

The panels are Length 1776mm, Width 10.52mm, Depth 35mm and weigh 20.7 kg. They sit well within the length of the roof but will protrude 185mm using the standard approved mounting brackets. This allows a 7.5% buffer to cover any variables within the roof to ensure the installation is within 200mm.

I have attached the plans of the brackets with the dimentions.

Best Regards

Calum

Calum McConnachie

[CAUTION: This email originated from outside of the organisation. Do not click on links or open attachments unless you recognise the sender and know the content is safe]