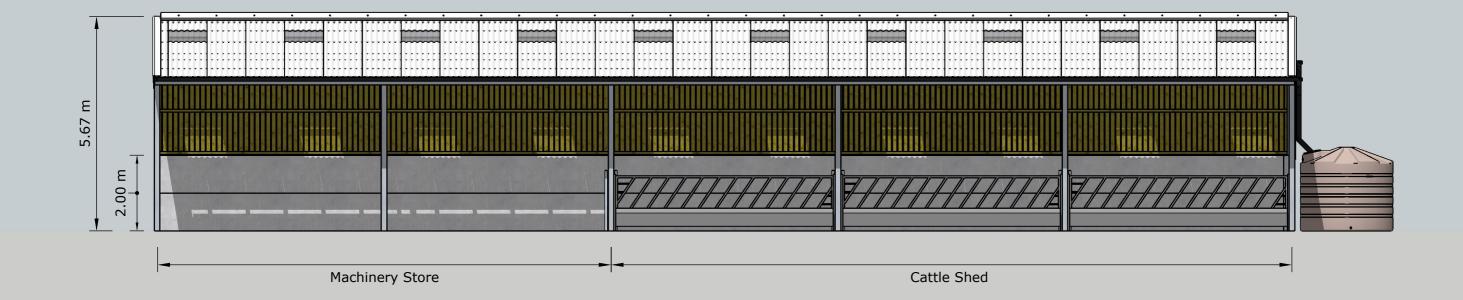

## South Elevation

| Drawing Ref: ENQ11245 - PL - 04      |  |     |                                         |  |                |  |
|--------------------------------------|--|-----|-----------------------------------------|--|----------------|--|
| Date: 15/06/22                       |  |     |                                         |  |                |  |
| Purpose of Issue: Planning Drawings  |  |     |                                         |  |                |  |
| Client: Del's Nursery                |  |     |                                         |  |                |  |
| Project: Cattle Shed/Machinery Store |  |     |                                         |  |                |  |
| Drawing: South Elevation             |  |     |                                         |  |                |  |
| Scale @ A3: 1:100 Drawn By: SM       |  | C   | hecked By: -                            |  | Approved By: - |  |
|                                      |  | Noi | Norwich Road, Hingham, Norwich, NR9 4LS |  |                |  |
|                                      |  | 019 | 01953 850611                            |  |                |  |
| bacon                                |  | ww  | www.acbacon.co.uk                       |  |                |  |
| A.C. BACON ENGINEERING               |  |     | A.C.Bacon Engineering Ltd               |  |                |  |