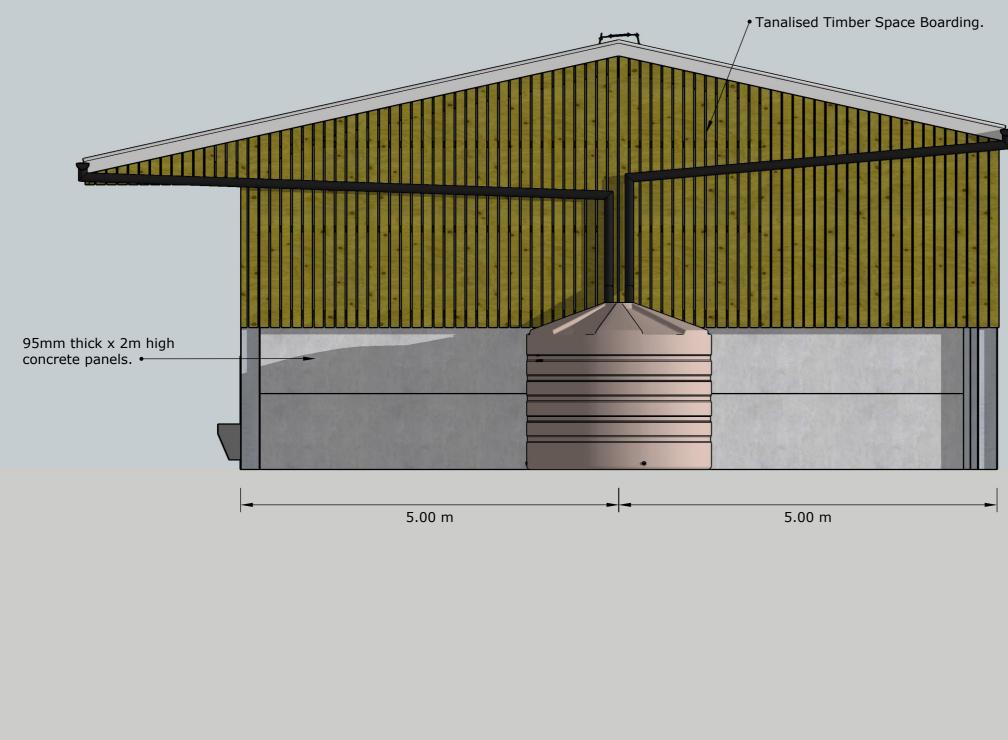

## East Elevation

1.875 m

| Drawing Ref: ENQ11245 - PL - 02      |              |    |                                         |                |
|--------------------------------------|--------------|----|-----------------------------------------|----------------|
| Date: 15/06/22                       |              |    |                                         |                |
| Purpose of Issue: Planning Drawings  |              |    |                                         |                |
| Client: Del's Nursery                |              |    |                                         |                |
| Project: Cattle Shed/Machinery Store |              |    |                                         |                |
| Drawing: East Elevation              |              |    |                                         |                |
| Scale @ A3: 1:50                     | Drawn By: SM |    | Checked By: -                           | Approved By: - |
|                                      |              |    | Norwich Road, Hingham, Norwich, NR9 4LS |                |
| bacaa                                |              | 01 | 01953 850611                            |                |
| bacon                                |              |    | www.acbacon.co.uk                       |                |
| A.C. BACON E                         | NGINEERING   | A. | A.C.Bacon Engineering Ltd               |                |