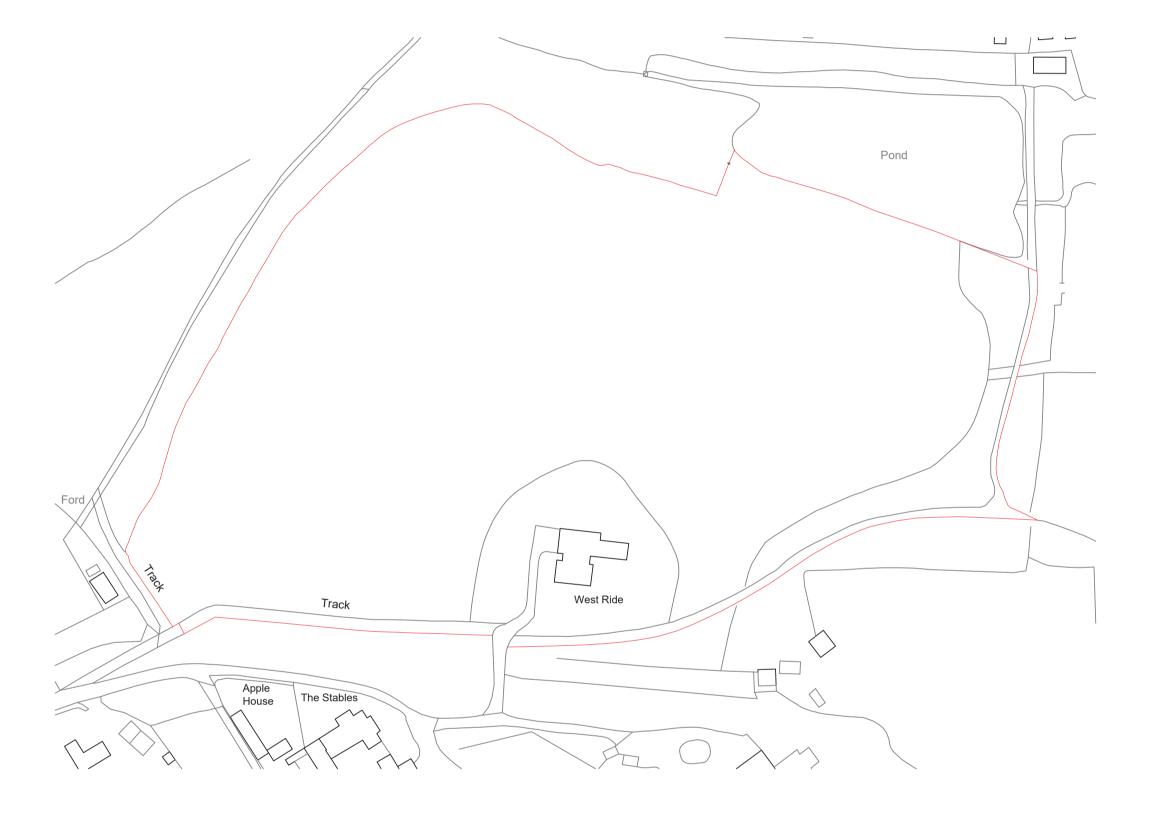

Scale I:1250

© WAD Associates Ltd - MMXXI. Use figured dimensions given in preference to scaling. All dimensions to be checked on site. This drawing for Planning applications purposes only. Any discrepancies to be reported immediately.

SBC House, Restmor Way, Wallington, Surrey, SM6 7AH.
T:020. 8715. 9300 / 07831.244491 E:Info@Williamson-Design.co.uk

Title LOCATION PLAN

Address

'WEST RIDE', BOLDRE GRANGE, LYMINGTON, HAMPSHIRE. SO41 8PT.

For Mr. & Mrs. M. Jacklin.

 $\mathbb{D}_{\mathtt{ate}}$  APRIL 2022  $\mathbb{S}_{\mathtt{cale}}$  I:50 (AI)  $\mathbb{D}_{\mathtt{rawn}}$  GPW

Drawing Number
S-1837-J-00

<u>Revisions:</u>