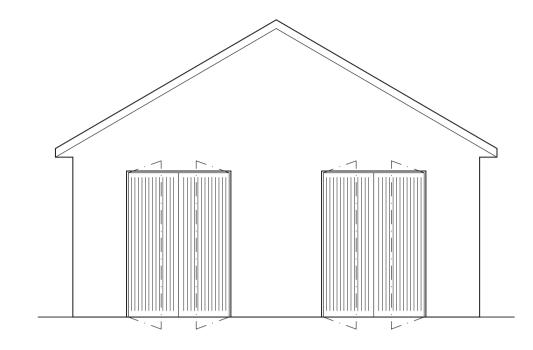

PROPOSED EAST ELEVATION

PROPOSED SOUTH ELEVATION

PROPOSED WEST ELEVATION

Outbuilding walls: Matching painted rendering.

Outbuilding roof: Matching natural slates 35°.

Joinery: Matching frames, standard garage door frames.

External finishes:

PROPOSED NORTH ELEVATION

© WAD Associates Ltd - MMXXI. Use figured dimensions given in preference to scaling. All dimensions to be checked on site. This drawing for Planning applications purposes only. Any discrepancies to be reported immediately.