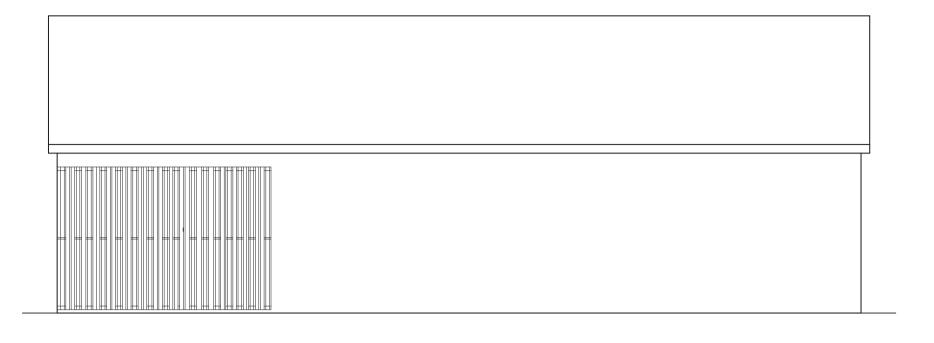

PROPOSED EAST ELEVATION

PROPOSED SOUTH ELEVATION

PROPOSED WEST ELEVATION

Outbuilding walls: Matching painted rendering.

Outbuilding roof: Matching natural slates 35°.

Joinery: Matching frames, standard garage door frames.

External finishes:

PROPOSED NORTH ELEVATION

© WAD Associates Ltd - MMXXI. Use figured dimensions given in preference to scaling. All dimensions to be checked on site. This drawing for Planning applications purposes only. Any discrepancies to be reported immediately.