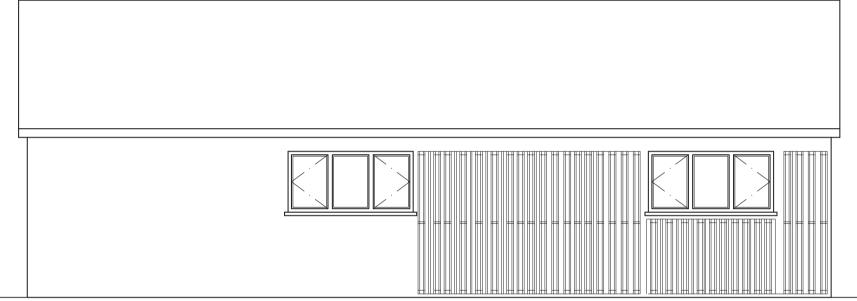

PROPOSED EAST ELEVATION

PROPOSED SOUTH ELEVATION

PROPOSED WEST ELEVATION

Outbuilding walls: Matching painted rendering.

Outbuilding roof: Matching natural slates 35°.

Joinery: Matching frames, standard garage door frames.

External finishes:

PROPOSED NORTH ELEVATION

© WAD Associates Ltd - MMXXI. Use figured dimensions given in preference to scaling. All dimensions to be checked on site. This drawing for Planning applications purposes only. Any discrepancies to be reported immediately.