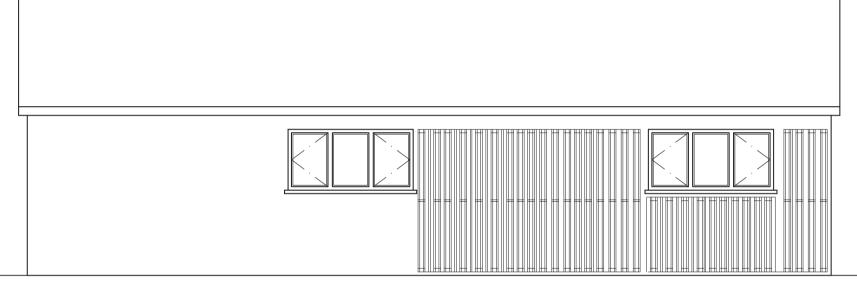

PROPOSED EAST ELEVATION

PROPOSED SOUTH ELEVATION

PROPOSED WEST ELEVATION

Outbuilding walls: Matching painted rendering.

Outbuilding roof: Matching natural slates 35°.

Joinery: Matching frames, standard garage door frames.

External finishes:

PROPOSED NORTH ELEVATION

© WAD Associates Ltd - MMXXI. Use figured dimensions given in preference to scaling. All dimensions to be checked on site. This drawing for Planning applications purposes only. Any discrepancies to be reported immediately.