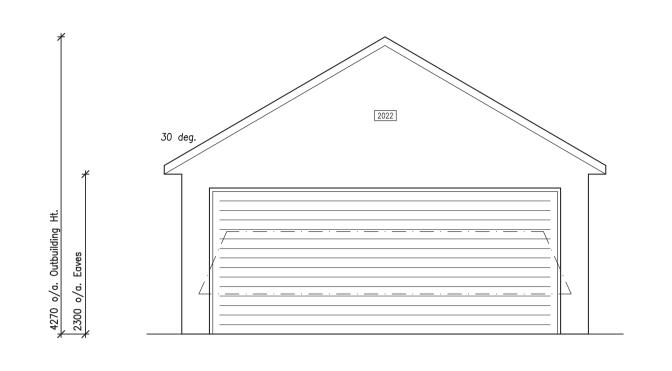

PROPOSED EAST ELEVATION

PROPOSED SOUTH ELEVATION

PROPOSED WEST ELEVATION

Outbuilding walls: Matching painted rendering.

Outbuilding roof: Matching natural slates 35°.

Joinery: Matching frames, standard garage door frames.

External finishes:

PROPOSED NORTH ELEVATION

© WAD Associates Ltd - MMXXI. Use figured dimensions given in preference to scaling. All dimensions to be checked on site. This drawing for Planning applications purposes only. Any discrepancies to be reported immediately.