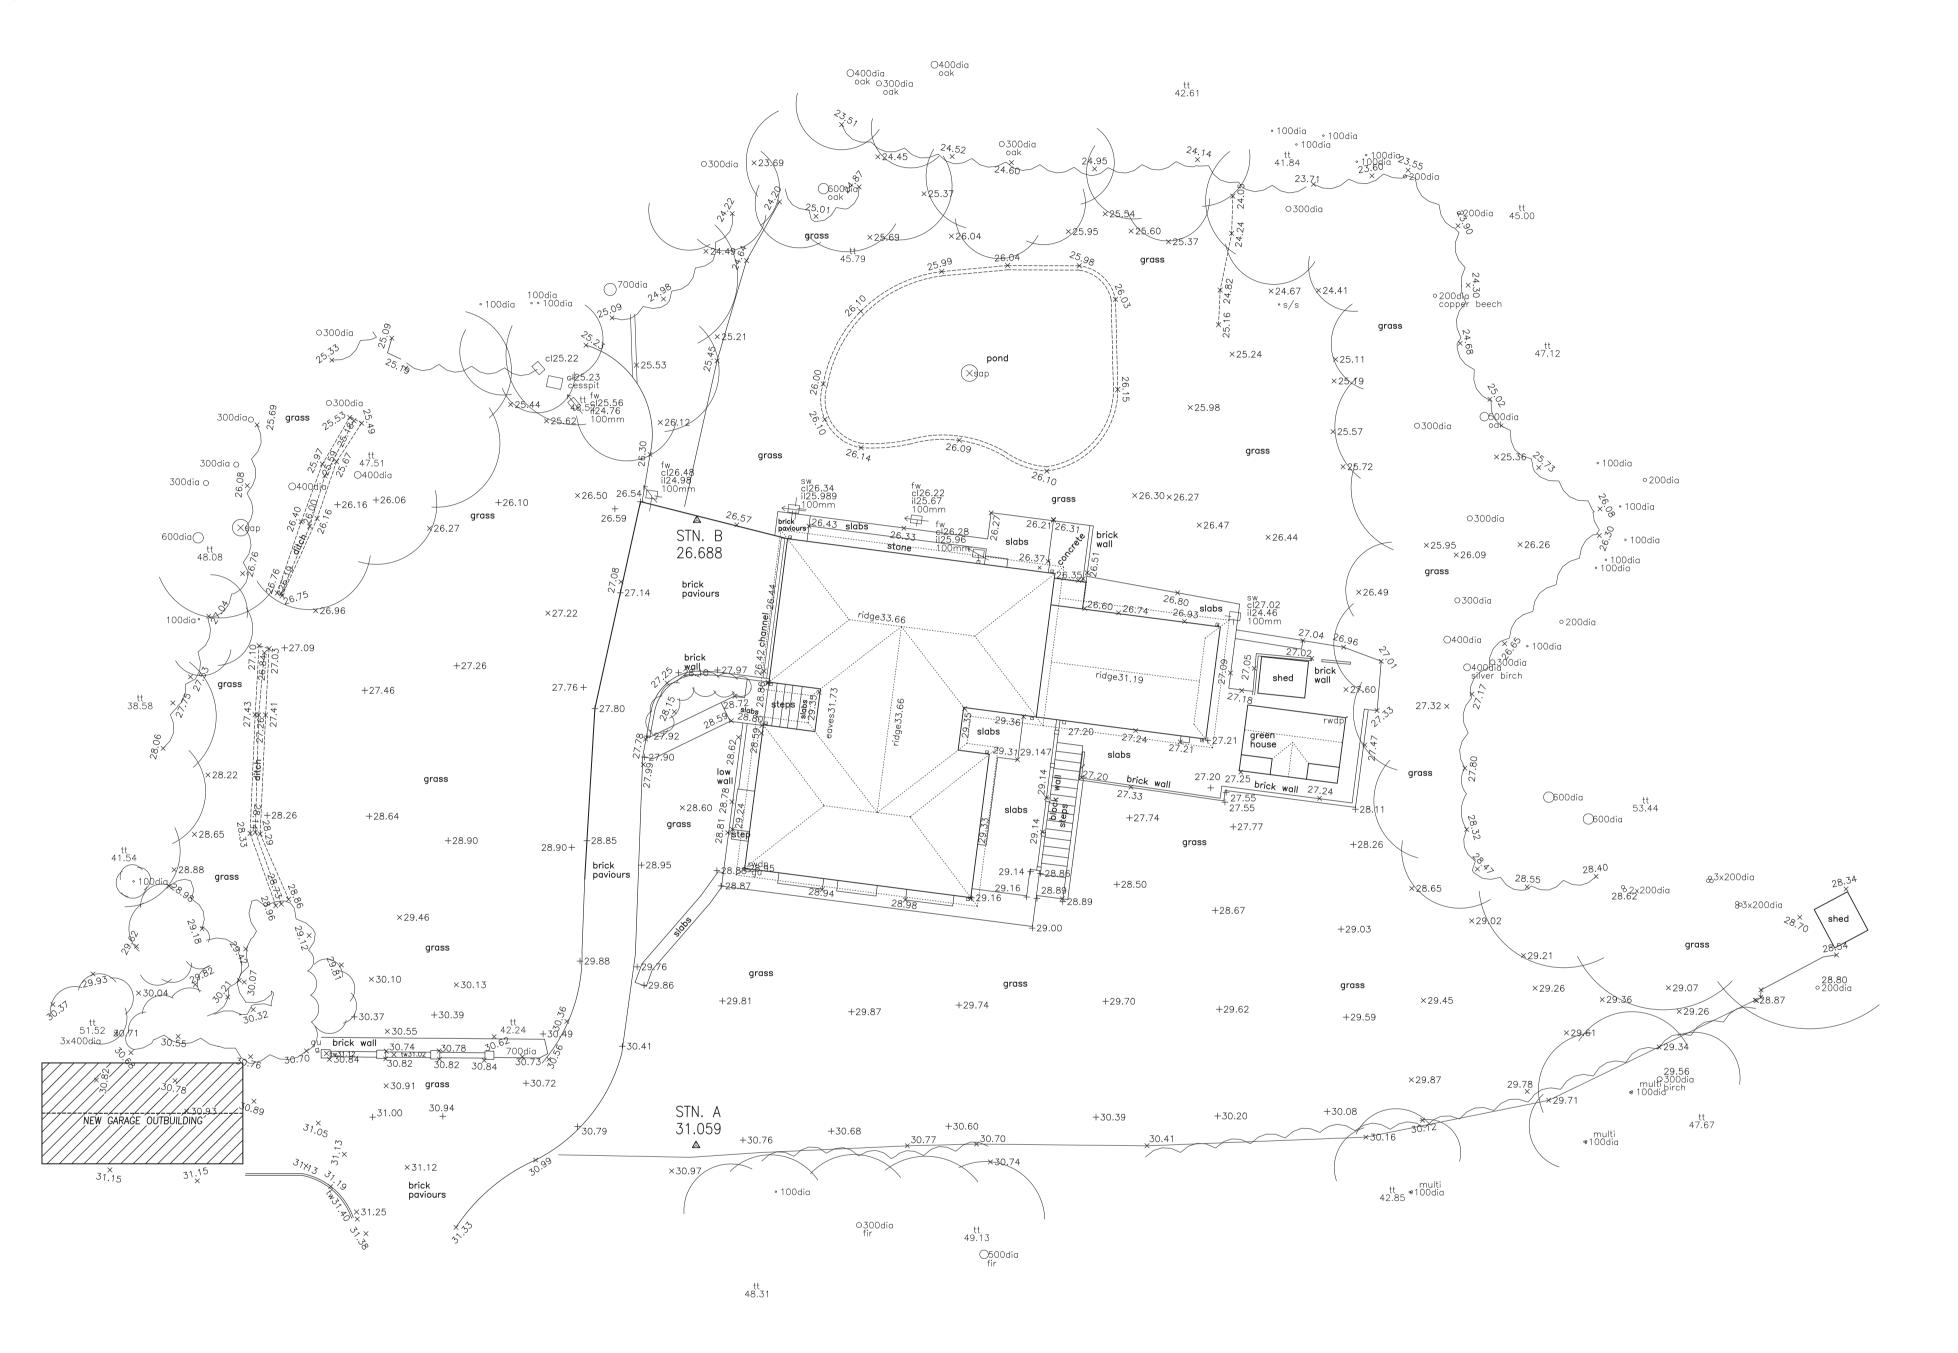

© WAD Associates Ltd.- MMXXI. Use figured dimensions given in preference to scaling. All dimensions to be checked on site.

N.B. This drawing contains additional survey information provided electronically by the Clients.

SBC House, Restmor Way, Wallington, Surrey, SM6 7AH.
T:020. 8715. 9300 / 07831.244491 E:Info@Williamson-Design.co.uk

itle GARAGE / OUTBUILDING LAYOUT

Address

'WEST RIDE', BOLDRE GRANGE, LYMINGTON, HAMPSHIRE.

SO41 8PT.

For Mr. & Mrs. M. Jacklin.

 $\mathbb{D}_{\mathtt{ate}}$  MAY 2022  $\mathbb{S}_{\mathtt{cale}}$  I:200 (AI)  $\mathbb{D}_{\mathtt{rawn}}$  GPW

Drawing Number
S-1837-J-31B

Revisions:

April 22: \$: Amended to Client comments
April 22: A: Amended to Case Officer comments
May 22: B: Amended to Case Officer comments