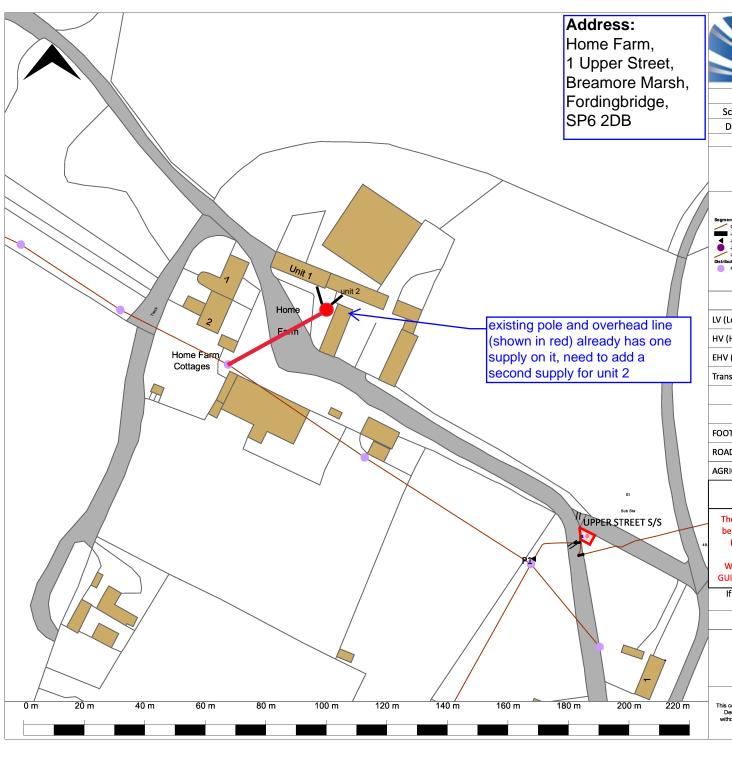

Map Centre: 414974, 118794 Grid Ref: SU14971879 Scale: 1:1250 Page Size: A4 Plot Date: 28/06/2022 Designer Name: Hassett Dianne Job Number: EVZ089

Network Type: LV

UNCONTROLLED COPY Subject to revision

Master held by SSEN Asset Data Team - Asset.Data@sse.com

## Legend

Line Segment.LV Route - 400.0 V. Existin

| VOLTAGES (V)                  |                        |  |  |  |
|-------------------------------|------------------------|--|--|--|
| LV (Low Voltage) and Services | up to 1,000V           |  |  |  |
| HV (High Voltage)             | over 1,000V to 11,000V |  |  |  |
| EHV (Extra High Voltage)      | 22,000V to 132,000V    |  |  |  |
| Transmission                  | 275,000V and 400,000V  |  |  |  |

## NORMAL DEPTH TO THE TOP OF THE CABLE WHEN LAID

|                 |