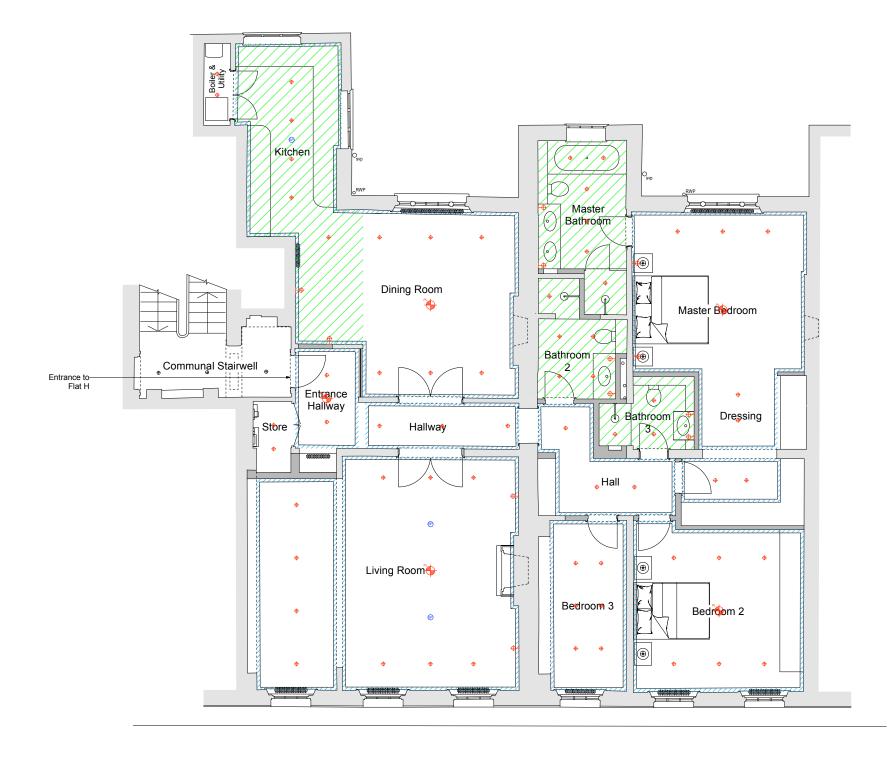

KEY

Replacement cornice.

New ceiling to replace existing modern ceiling.

New pendant light (shallow height fitting).

New plastered in recessed LED downlight.

Existing recessed LED downlight to remain.

New plastered in ceiling speaker.

PROPOSED THIRD FLOOR REFLECTED CEILING & LIGHTING PLAN

24.05.22 dwg no 000/031 ale 1:100 @ A3

Proposed Third Floor Reflected Ceiling & Lighting Plan