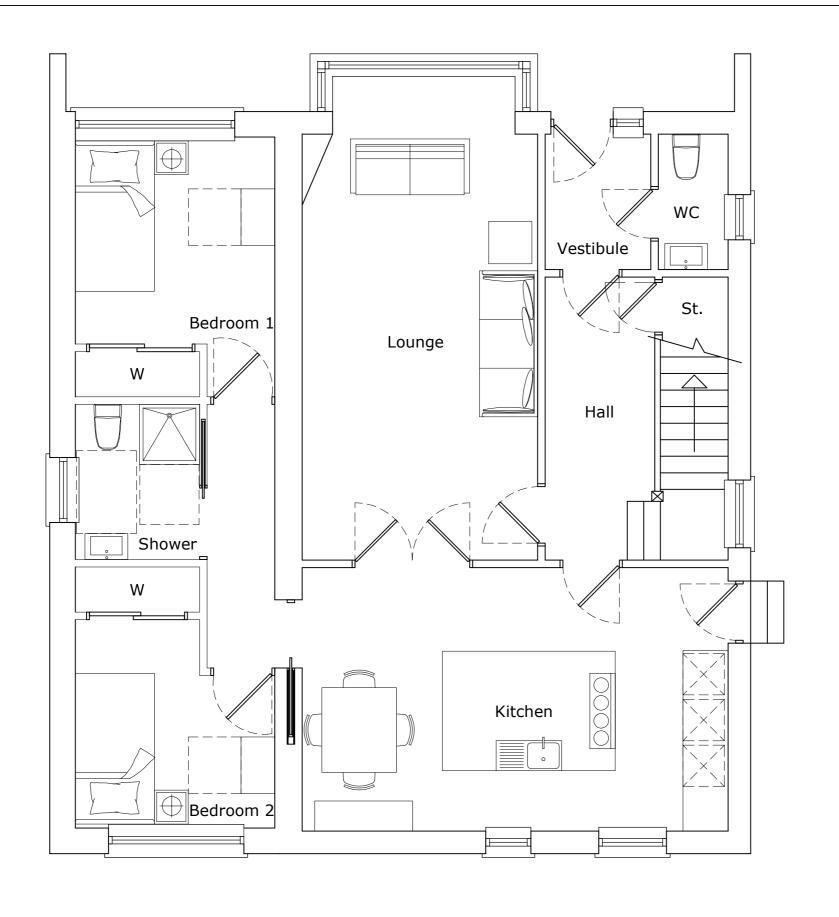

Proposed Ground Floor Plan Scale 1:50

Client

Mr Jones

Project

Garage Conversion & Ext. 29 Letheron Drive Coltness, Wishaw

| Litle

Proposed Ground Floor Plan

| Job No     | Size |       |
|------------|------|-------|
| J14.01     |      | А3    |
| Drawing No |      | Rev   |
| L(2-) 01   |      |       |
| Date       | Ву   | Scale |
| Sept 21    | KM   | 1:50  |