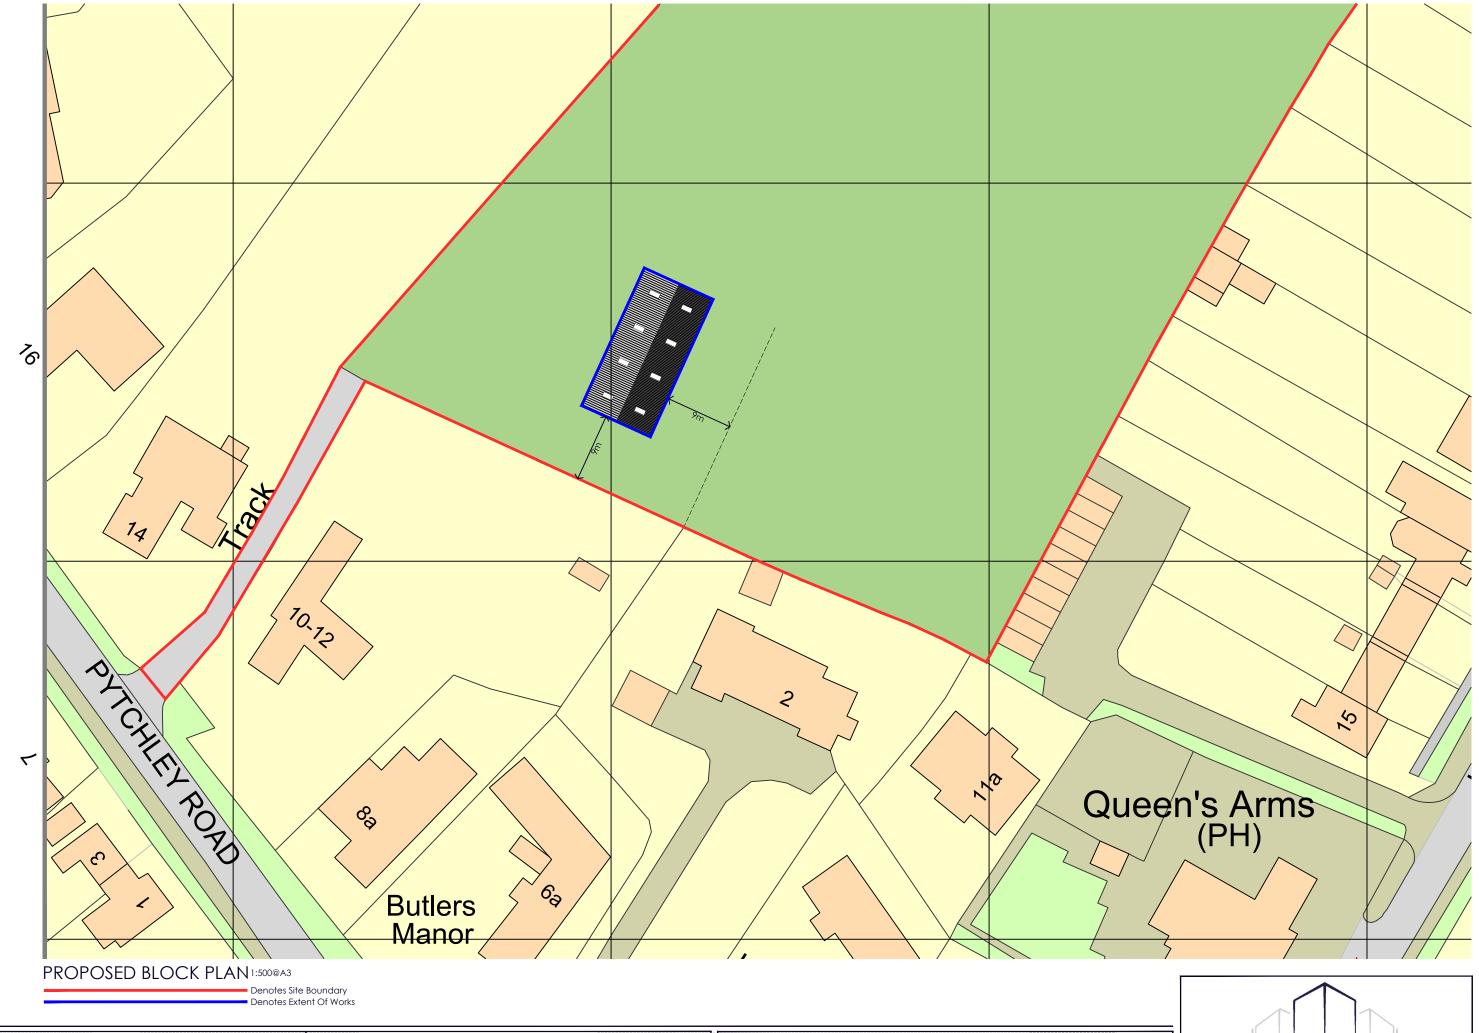

Project: Proposed Argricultural Equipent Storage to; Paddock, rear of. 10-12 Pytchley Rd, Orlingbury Dwg Title:Proposed Block Plan PLANNING PERMISSION Status: Client: Mr T Turnell Dwg #: SK02 Revision: / Dwg Date:30.06.22 Scale: As Noted