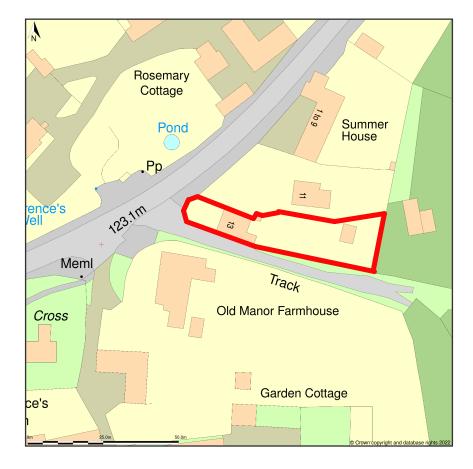

## The Old Laundry, 13, The Street, Didmarton, Gloucestershire, GL9 1DS

Site Plan shows area bounded by: 382229.42, 187412.32 382370.84, 187553.75 (at a scale of 1:1250), OSGridRef: ST82308748. The representation of a road, track or path is no evidence of a right of way. The representation of features as lines is no evidence of a property boundary.